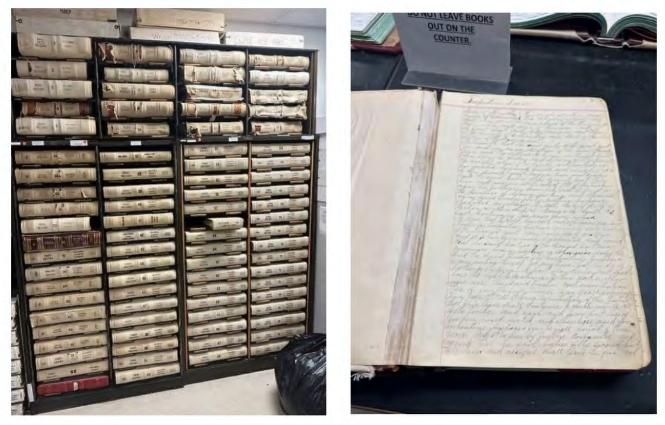

Currently, these official records are securely stored in a publicly accessible fire proof vault within the Columbia County Courthouse. Although Columbia County was established as a county under the Territory of Florida in 1832, most of the official records from 1832-1874 have been destroyed by previous courthouse fires. Additional records have been lost due to the degradation of paper, ink, and binding material.

As Clerk, I have placed a high priority on the preservation of all records. Allowing future generations the ability to view our oldest official records ensures that our past will never be forgotten.

Over the last 12 months, clerk staff has been exploring options available to preserving our records. Although we heard several proposals, we believe that US Imaging is a sole source provider because of the following reasons:

Finally, I have attached photographs which hopefully will better demonstrate the capabilities of having our records digitally enhanced and preserved.

I sincerely appreciate your consideration for this project, which will permanently preserve our past for future generations. Please feel free to reach out to me with any questions, comments, or a tour of our official records vault.