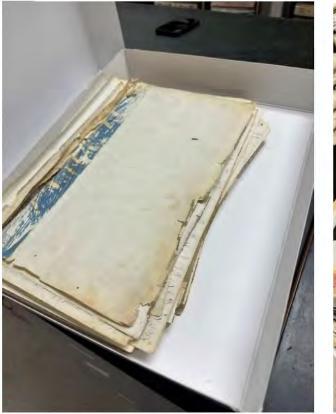

Currently, these official records are securely stored in a publicly accessible fire proof vault within the Columbia County Courthouse. Although Columbia County was established as a county under the Territory of Florida in 1832, most of the official records from 1832-1874 have been destroyed by previous courthouse fires. Additional records have been lost due to the degradation of paper, ink, and binding material.

Finally, I have attached photographs which hopefully will better demonstrate the capabilities of having our records digitally enhanced and preserved.

I sincerely appreciate your consideration for this project, which will permanently preserve our past for future generations. Please feel free to reach out to me with any questions, comments, or a tour of our official records vault.