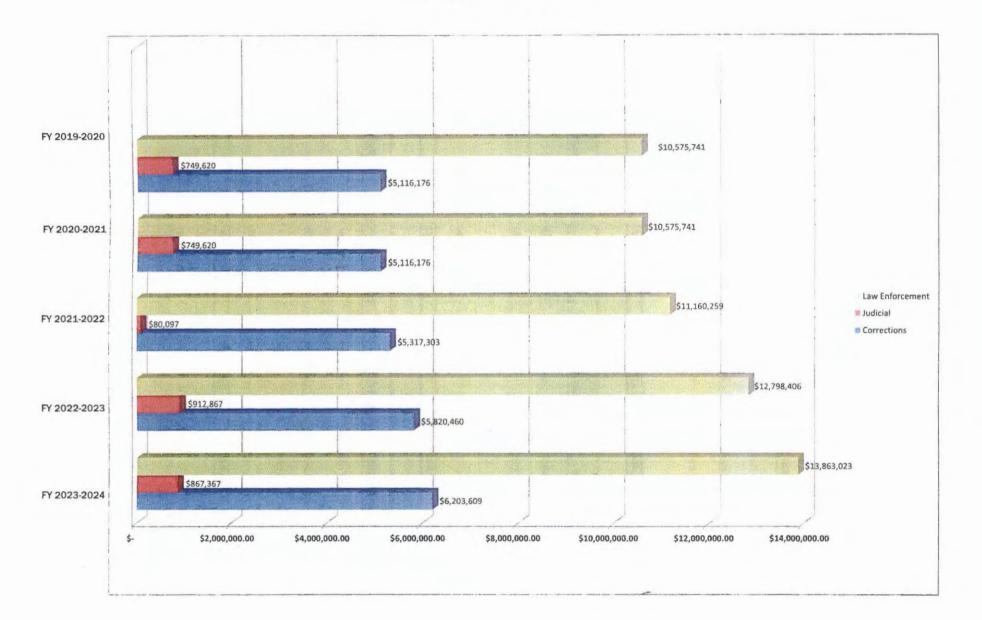

000                               | 0.0%                                |
| Total Corrections                 | 5,820,460                                             | 6,203,609                                                | 383,149                              | 7.5%                                |
| State Appropriations<br>Allocated |                                                       | -                                                        | (331,374)                            |                                     |
| Total Budget                      | 19,531,733                                            | 20,934,000                                               | 1,070,893 5.5                        | <del>%</del>                        |

2

#### Floor Budget FY 2018-2022



Î

ļ

Ì

l

| 112023-2024                     |              |              |              |              |
|---------------------------------|--------------|--------------|--------------|--------------|
|                                 | Actual       | Floor        | Projected    | Proposed     |
| LAW ENFORCEMENT-ADMINISTRATION  | Expenditures | Budget       | Expenditures | Budget       |
|                                 | FYE 09/30/22 | FYE 09/30/23 | FYE 09/30/23 | FYE 09/30/24 |
| PERSONAL SERVICES               |              |              |              |              |
| Executive salaries              | \$ 140,640   | \$ 165,352   | \$ 165,352   | \$ 172,868   |
| Regular salaries                | 675,603      | 736,433      | - 736,433    | 818,311      |
| Overtime