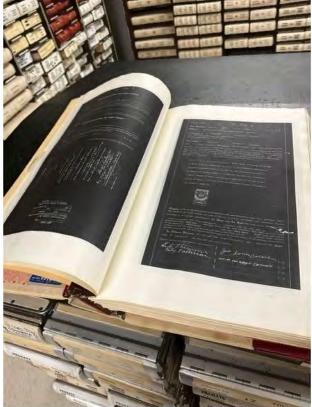

Currently, these official records are securely stored in a publicly accessible fire proof vault within the Columbia County Courthouse. Although Columbia County was established as a county under the Territory of Florida in 1832, most of the official records from 1832-1874 have been destroyed by previous courthouse fires. Additional records have been lost due to the degradation of paper, ink, and binding material.

Finally, I have attached photographs which hopefully will better demonstrate the capabilities of having our records digitally enhanced and preserved.

I sincerely appreciate your consideration for this project, which will permanently preserve our past for future generations. Please feel free to reach out to me with any questions, comments, or a tour of our official records vault.