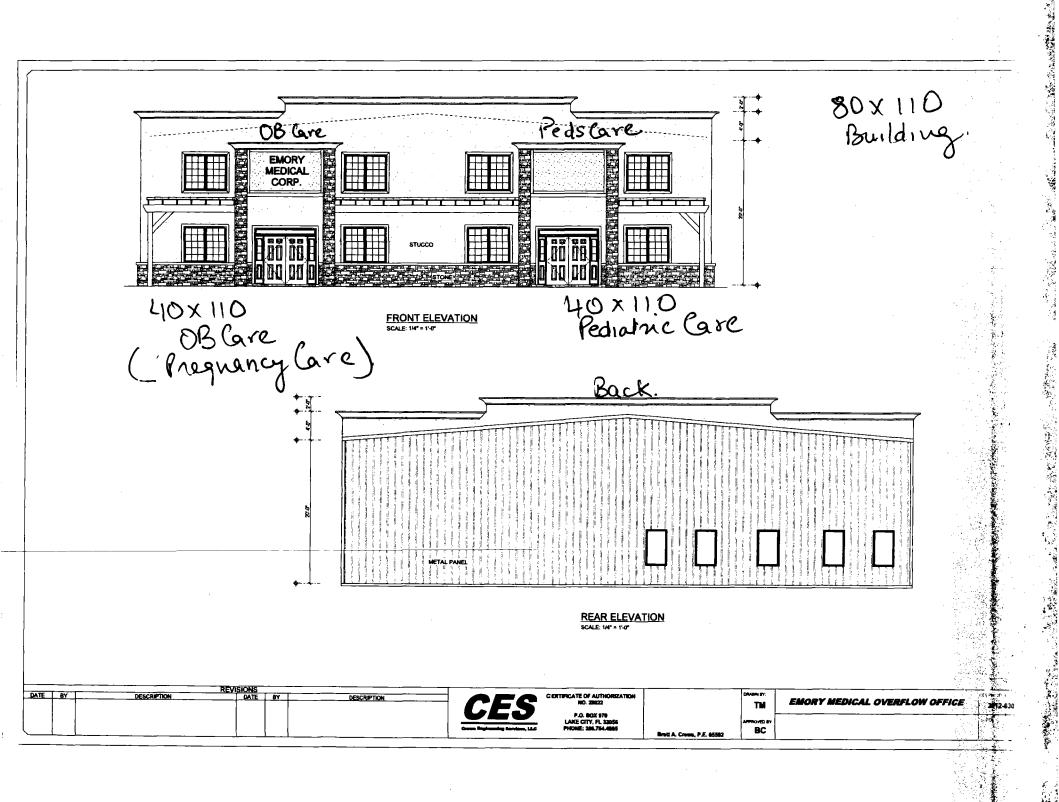

December 28, 2012

Board of County Commissioners 135 NE Hernando Avenue, Suite 203 Lake City, Florida 32055

RE: Requesting variance Tax parcel ID # 33-3S-16-02460-007

Dear Board Members,

This letter is to request variance for tax parcel ID # 33-3S-16-02460-007. The variance being requested is to construct, a medical clinic, which is going to be 8800 sq feet of clinic space and 8000 sq feet of storage space on the second floor. We would have 25 parking spaces two of which would provide parking to our handicapped patients.

The clinic would be divided into two separate sections each section would be 4400 sq feet of clinic space and 4000 sq feet of storage space. One section would provide care to Women's Health. This would include High Risk Obstetrical Care, Teen Pregnancy, Teen Education, STD Prevention, Gynecological Care, Surgical Care & many other services. The plan for second half section would be to dedicate it to Infant & Pediatric Care.