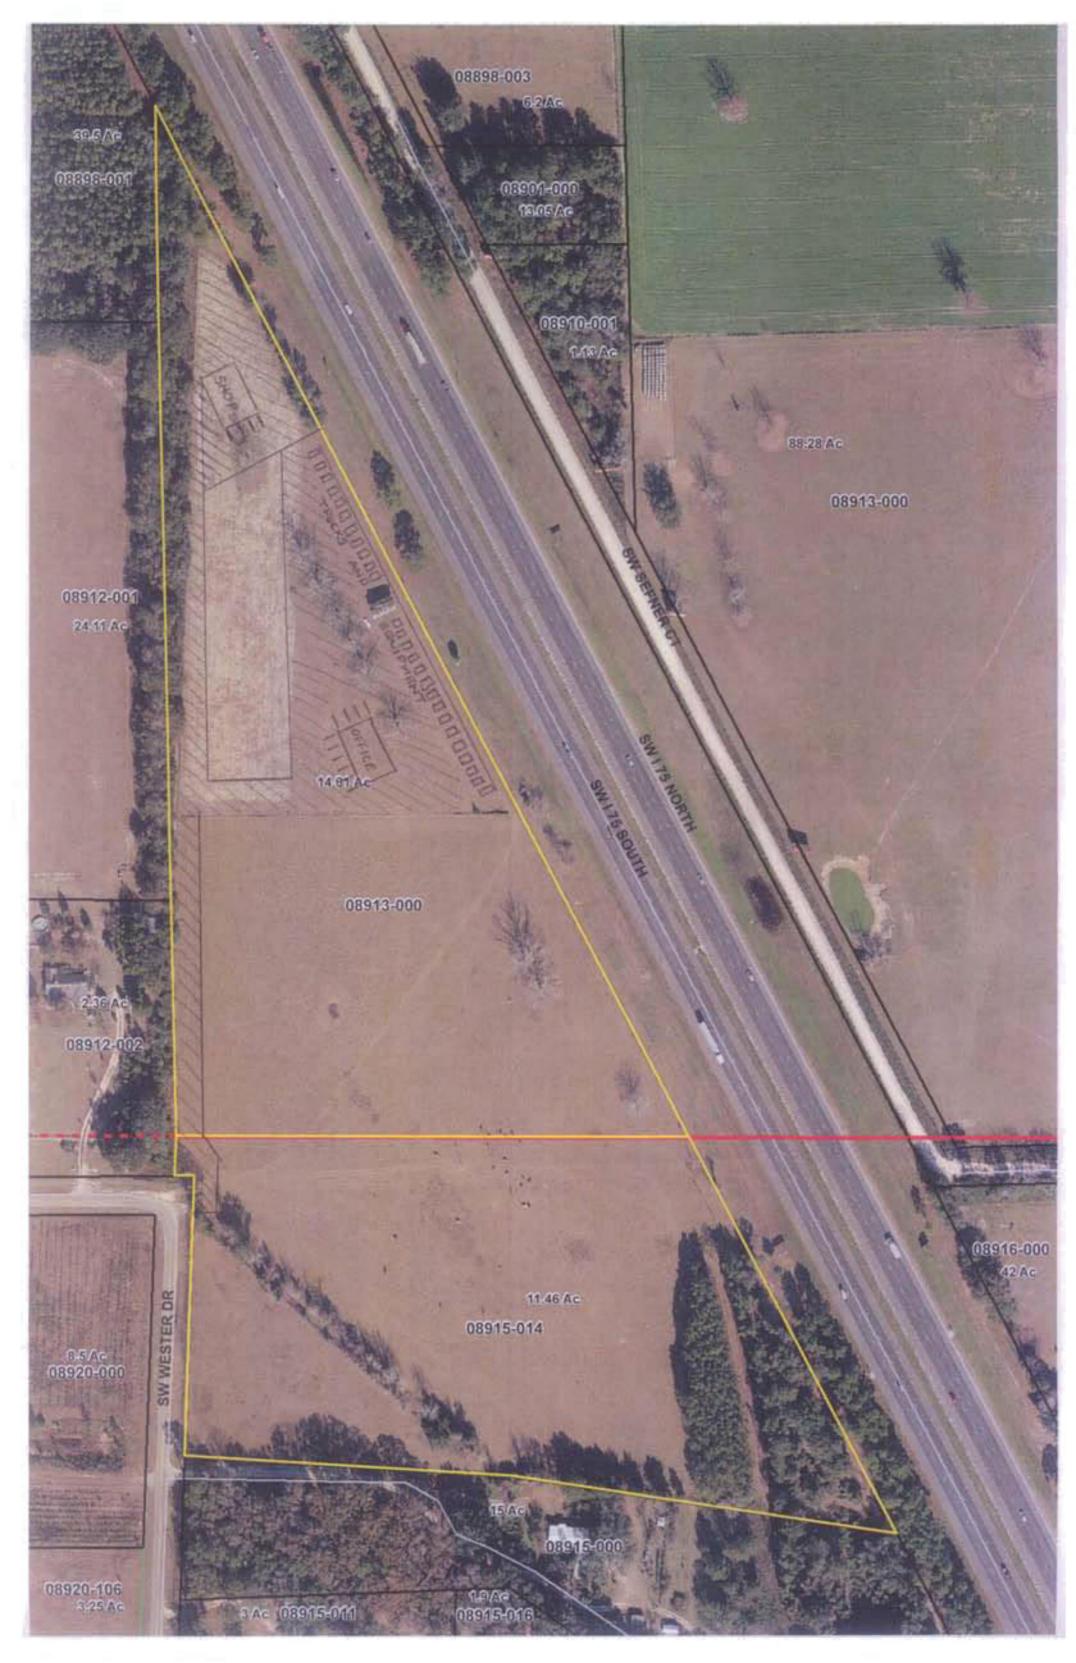

### Public Hearing(s);

- V0288 Dr. Chandler Mohan of Emory Medical Corporation, to request a revision of a previously approved variance (V0288) from the requirements of Section 4.15.13 of the Land Development Regulations requesting a decrease in the number of required parking spaces from 65 to 25 within a Commercial Highway Interchange (CHI) zoning district. The new request is based on a 16,800 square foot building instead of a 10,000 square foot building. Located just west of the intersection of U.S. Highway 90 and NE Pinemount Avenue (County Road 252).
- SE 0523 Bryan M. Rucker and Linda G. Rucker, to request a special exception be granted as provided for in Section 4.5.7 of the Land Development Regulations to allow gunsmithing and sale of firearms as a home occupation within an AGRICULTURAL-3 (A-3) zoning district. Located at the west end of SW Cavalry Place in Mason City.
- SE 0522 Louis Thomas Spell, as agent for Eva E. Harrison, to request a special exception be granted as provided for in Section 4.5.7 of the Land Development Regulations to allow for heavy equipment and related machinery sales, and automotive repair and repair of agricultural equipment within an AGRICULTURAL 3 (A-3) zoning district. Located at the right hand turn on SW Wester Drive approximately 1.25 miles east of State Road 47.