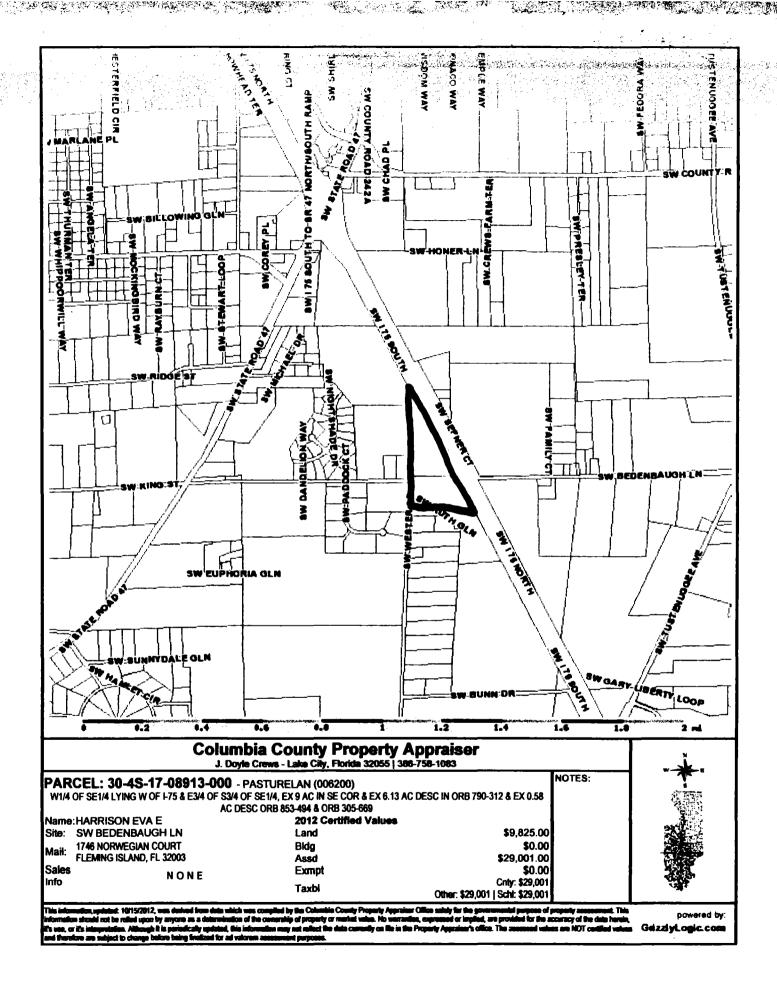

### Public Hearing(s);

- V0288 Dr. Chandler Mohan of Emory Medical Corporation, to request a revision of a previously approved variance (V0288) from the requirements of Section 4.15.13 of the Land Development Regulations requesting a decrease in the number of required parking spaces from 65 to 25 within a Commercial Highway Interchange (CHI) zoning district. The new request is based on a 16,800 square foot building instead of a 10,000 square foot building. Located just west of the intersection of U.S. Highway 90 and NE Pinemount Avenue (County Road 252).
- SE 0523 Bryan M. Rucker and Linda G. Rucker, to request a special exception be granted as provided for in Section 4.5.7 of the Land Development Regulations to allow gunsmithing and sale of firearms as a home occupation within an AGRICULTURAL-3 (A-3) zoning district. Located at the west end of SW Cavalry Place in Mason City.
- SE 0522 Louis Thomas Spell, as agent for Eva E. Harrison, to request a special exception be granted as provided for in Section 4.5.7 of the Land Development Regulations to allow for heavy equipment and related machinery sales, and automotive repair and repair of agricultural equipment within an AGRICULTURAL 3 (A-3) zoning district. Located at the right hand turn on SW Wester Drive approximately 1.25 miles east of State Road 47.