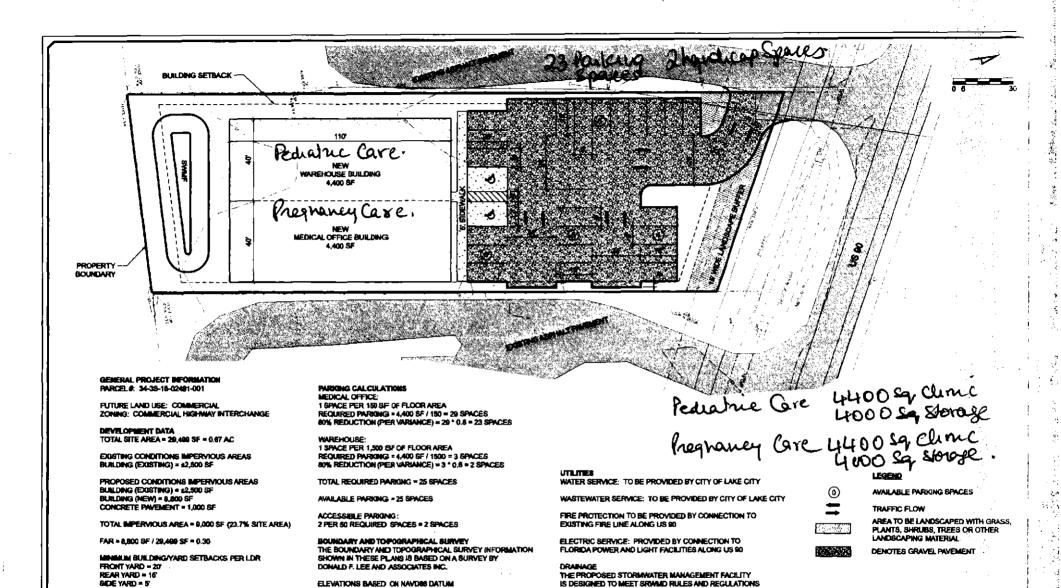

December 28, 2012

Board of County Commissioners 135 NE Hernando Avenue, Suite 203 Lake City, Florida 32055

RE: Requesting variance Tax parcel ID # 33-3S-16-02460-007

Dear Board Members,

This letter is to request variance for tax parcel ID # 33-3S-16-02460-007. The variance being requested is to construct, a medical clinic, which is going to be 8800 sq feet of clinic space and 8000 sq feet of storage space on the second floor. We would have 25 parking spaces two of which would provide parking to our handicapped patients.

The clinic would be divided into two separate sections each section would be 4400 sq feet of clinic space and 4000 sq feet of storage space. One section would provide care to Women's Health. This would include High Risk Obstetrical Care, Teen Pregnancy, Teen Education, STD Prevention, Gynecological Care, Surgical Care & many other services. The plan for second half section would be to dedicate it to Infant & Pediatric Care.