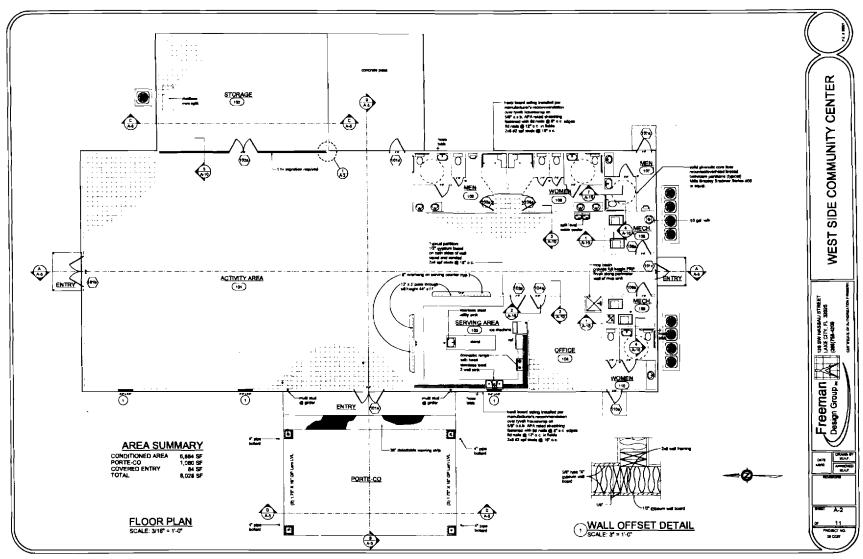

#### **PUBLIC NOTICE**

As required by Section 255.20, Florida Statutes, the Columbia County Board of County Commissioners will conduct a public hearing in the Columbia County School Board Auditorium, 372 West Duval Street, Lake City, Florida, on Thursday, July 1, 2010 at 7:00 PM, to consider whether it is practical or advantageous and in the public's best interest for the County to perform the project using its own services, employees and equipment for the planned new construction of the Westside Community Center. The estimated construction cost for the Community Center is \$587,345. The Community Center will be located at Birley Road in West Columbia County. Plans and estimates may be reviewed at the County Manager's office located at 135 NE Hernando Avenue, Room 203, Lake City, Florida, during normal business hours.