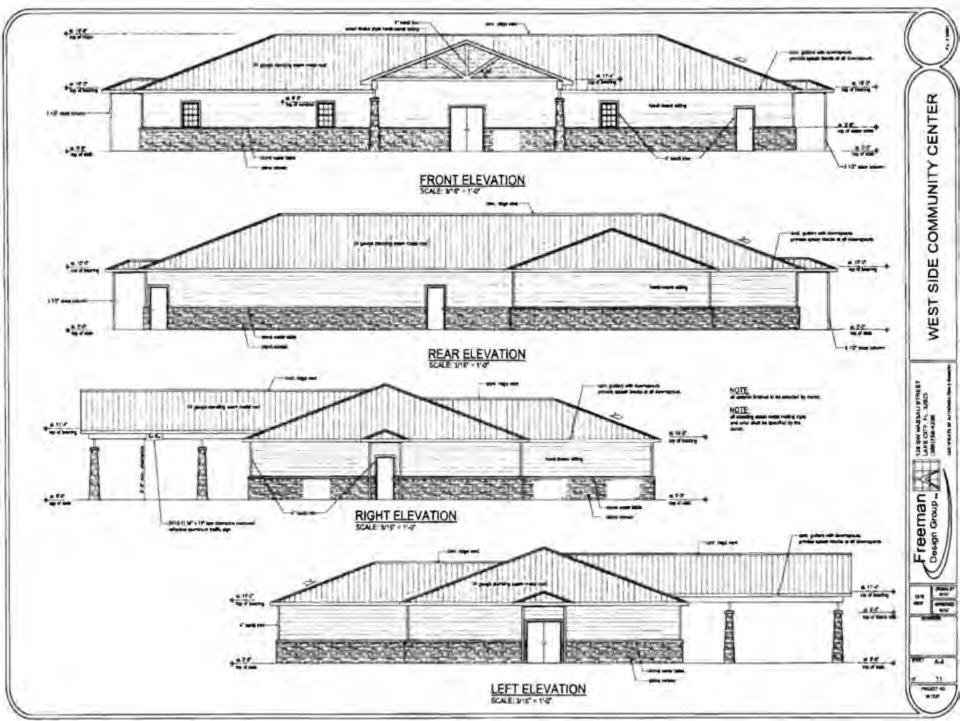

#### **PUBLIC NOTICE**

As required by Section 255.20, Florida Statutes, the Columbia County Board of County Commissioners will conduct a public hearing in the Columbia County School Board Auditorium, 372 West Duval Street, Lake City, Florida, on Thursday, July 1, 2010 at 7:00 PM, to consider whether it is practical or advantageous and in the public's best interest for the County to perform the project using its own services, employees and equipment for the planned new construction of the Westside Community Center. The estimated construction cost for the Community Center is \$587,345. The Community Center will be located at Birley Road in West Columbia County. Plans and estimates may be reviewed at the County Manager's office located at 135 NE Hernando Avenue, Room 203, Lake City, Florida, during normal business hours.

The County Manager will present written findings to the County Commission which shall contain reasons supporting the conclusion that self-performance of the construction management is advantageous to the County, which findings must be ratified and award approved by an affirmative vote of the County Commission.