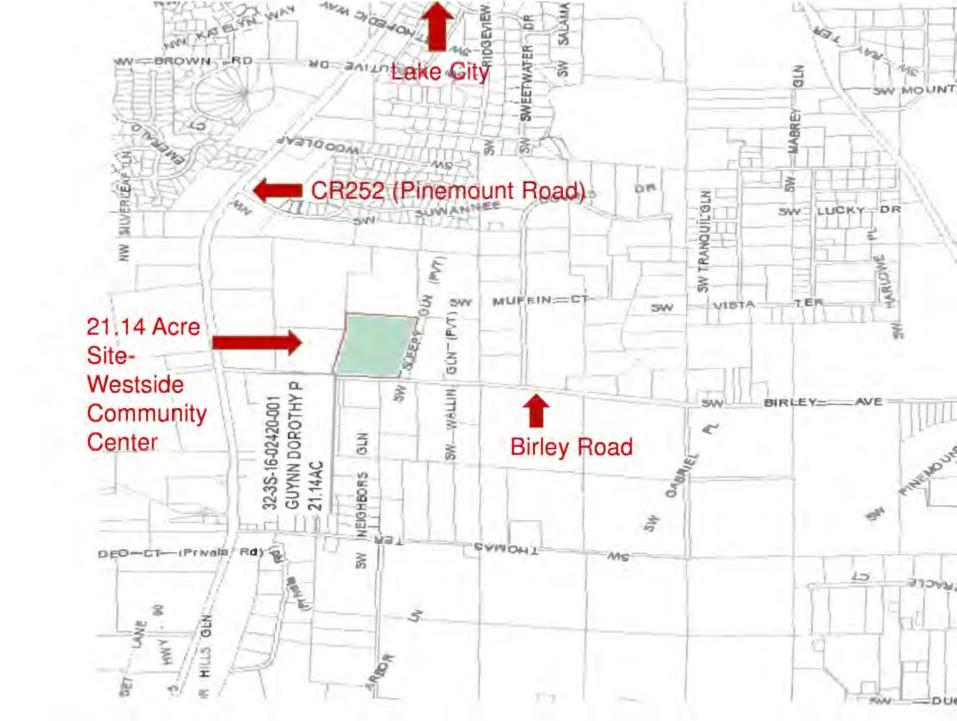

#### **PUBLIC NOTICE**

As required by Section 255.20, Florida Statutes, the Columbia County Board of County Commissioners will conduct a public hearing in the Columbia County School Board Auditorium, 372 West Duval Street, Lake City, Florida, on Thursday, July 1, 2010 at 7:00 PM, to consider whether it is practical or advantageous and in the public's best interest for the County to perform the project using its own services, employees and equipment for the planned new construction of the Westside Community Center. The estimated construction cost for the Community Center is \$587,345. The Community Center will be located at Birley Road in West Columbia County. Plans and estimates may be reviewed at the County Manager's office located at 135 NE Hernando Avenue, Room 203, Lake City, Florida, during normal business hours.