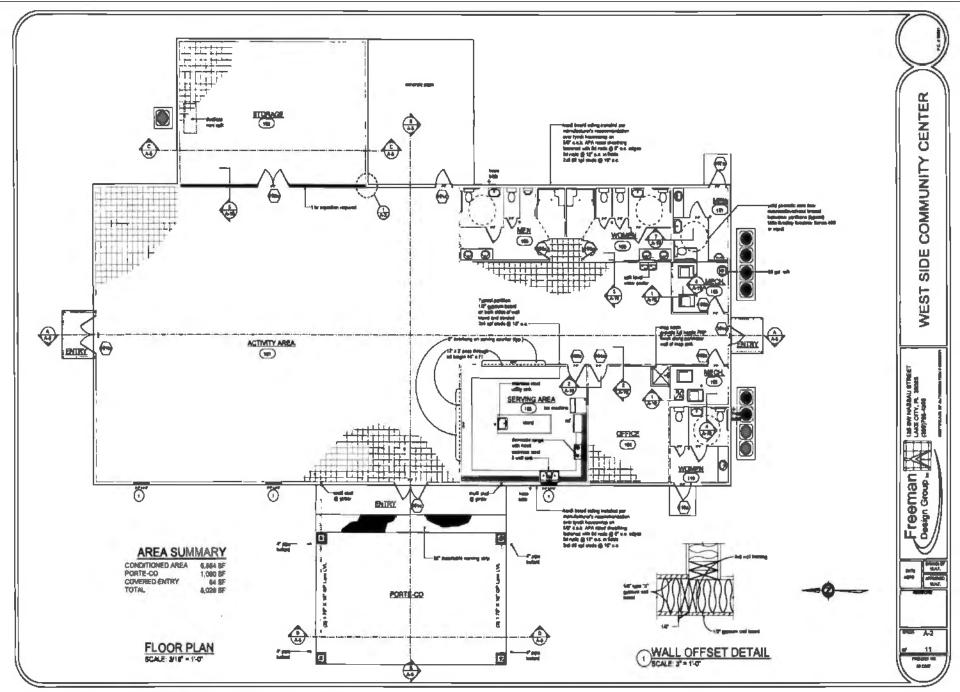

#### **PUBLIC NOTICE**

As required by Section 255.20, Florida Statutes, the Columbia County Board of County Commissioners will conduct a public hearing in the Columbia County School Board Auditorium, 372 West Duval Street, Lake City, Florida, on Thursday, July 1, 2010 at 7:00 PM, to consider whether it is practical or advantageous and in the public's best interest for the County to perform the project using its own services, employees and equipment for the planned new construction of the Westside Community Center. The estimated construction cost for the Community Center is \$587,345. The Community Center will be located at Birley Road in West Columbia County. Plans and estimates may be reviewed at the County Manager's office located at 135 NE Hernando Avenue, Room 203, Lake City, Florida, during normal business hours.

The County Manager will present written findings to the County Commission which shall contain reasons supporting the conclusion that self-performance of the construction management is advantageous to the County, which findings must be ratified and award approved by an affirmative vote of the County Commission.