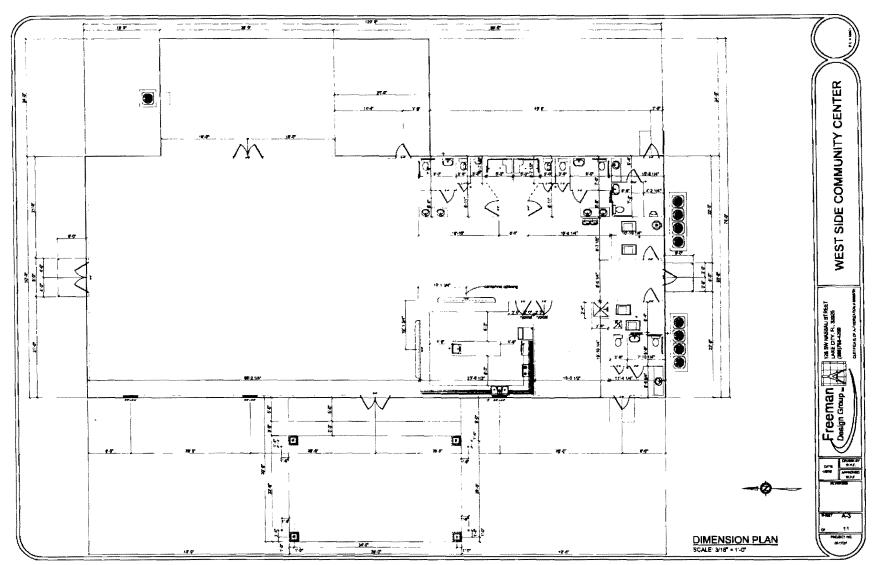

#### **PUBLIC NOTICE**

As required by Section 255.20, Florida Statutes, the Columbia County Board of County Commissioners will conduct a public hearing in the Columbia County School Board Auditorium, 372 West Duval Street, Lake City, Florida, on Thursday, July 1, 2010 at 7:00 PM, to consider whether it is practical or advantageous and in the public's best interest for the County to perform the project using its own services, employees and equipment for the planned new construction of the Westside Community Center. The estimated construction cost for the Community Center is \$587,345. The Community Center will be located at Birley Road in West Columbia County. Plans and estimates may be reviewed at the County Manager's office located at 135 NE Hernando Avenue, Room 203, Lake City, Florida, during normal business hours.