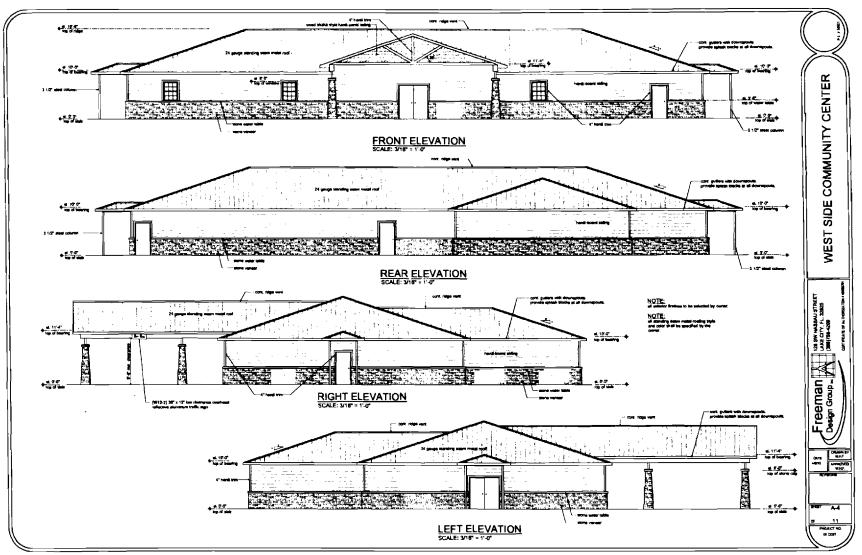

#### **PUBLIC NOTICE**

As required by Section 255.20, Florida Statutes, the Columbia County Board of County Commissioners will conduct a public hearing in the Columbia County School Board Auditorium, 372 West Duval Street, Lake City, Florida, on Thursday, July 1, 2010 at 7:00 PM, to consider whether it is practical or advantageous and in the public's best interest for the County to perform the project using its own services, employees and equipment for the planned new construction of the Westside Community Center. The estimated construction cost for the Community Center is \$587,345. The Community Center will be located at Birley Road in West Columbia County. Plans and estimates may be reviewed at the County Manager's office located at 135 NE Hernando Avenue, Room 203, Lake City, Florida, during normal business hours.