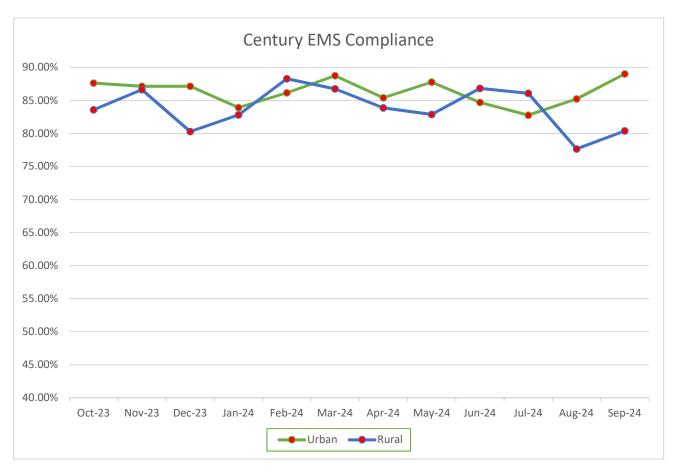

| Date   | Urban  | Rural  |
|--------|--------|--------|
| Oct-23 | 87.64% | 83.58% |
| Nov-23 | 87.15% | 86.64% |
| Dec-23 | 87.14% | 80.28% |
| Jan-24 | 83.93% | 82.80% |
| Feb-24 | 86.14% | 88.28% |
| Mar-24 | 88.75% | 86.76% |
| Apr-24 | 85.40% | 83.87% |
| May-24 | 87.78% | 82.88% |
| Jun-24 | 84.71% | 86.83% |
| Jul-24 | 82.77% | 86.07% |
| Aug-24 | 85.22% | 77.66% |
| Sep-24 | 89.02% | 80.39% |