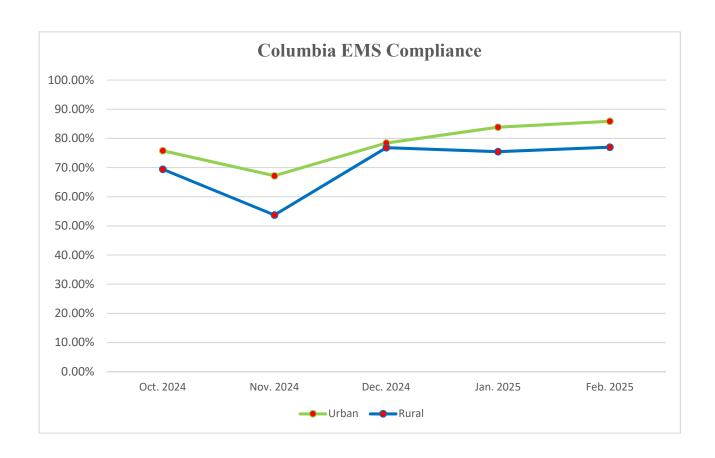

## 3. Fiscal impact on current budget.

This item has no effect on the current budget.

| Date      | Urban  | Rural  |
|-----------|--------|--------|
| Oct. 2024 | 75.81% | 69.44% |
| Nov. 2024 | 67.18% | 53.74% |
| Dec. 2024 | 78.41% | 76.81% |
| Jan. 2025 | 83.83% | 75.48% |
| Feb. 2025 | 85.87% | 77.01% |