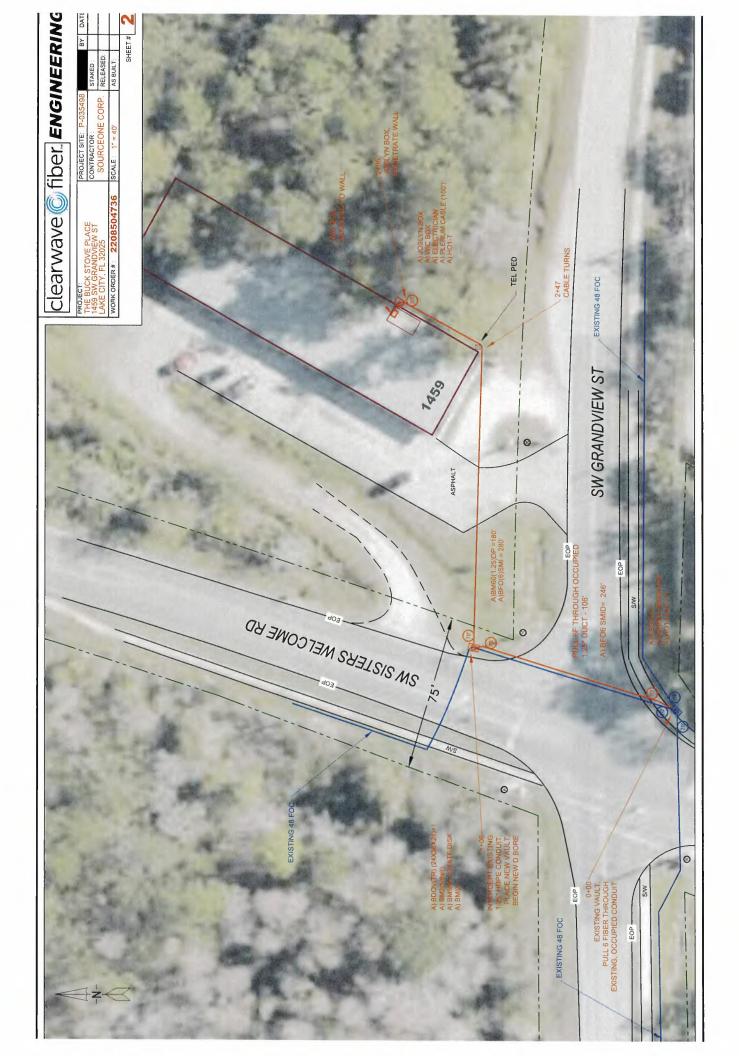

#### 1. Nature and purpose of agenda item:

Utility Permit from Hargray of Florida requesting to install a cable along SW Sisters Welcome to Grandview

## COLUMBIA COUNTY BOARD OF COUNTY COMISSIONERS UTILITY PERMIT

| Date: Permit No County Road _                                                                                                                                                                                                                                                                                                  | SW Grandview St Section No                                                                        |
|--------------------------------------------------------------------------------------------------------------------------------------------------------------------------------------------------------------------------------------------------------------------------------------------------------------------------------|---------------------------------------------------------------------------------------------------|
| Permittee Hargray of Florida, Inc                                                                                                                                                                                                                                                                                              |                                                                                                   |
| PO Box 1229 Pooler, GA 31322<br>Address                                                                                                                                                                                                                                                                                        | Telephone Number 812-430-2143                                                                     |
| Requesting permission from Columbia County, Florida, hereinaft<br>maintain <u>Proposed directional bore to place (1) 1.25" HDPE duct with</u><br>appurtenances to provide commercial broadband services.<br>be overpull into existing duct, no new excavation.                                                                 | fiber optic cable and associated                                                                  |
| FROM: SW Sisters Welcome Rd TO:                                                                                                                                                                                                                                                                                                | 1459 SW Grandview PI                                                                              |
| (OVERPUII)<br>Submitted for the Utility Owner by: Korie Nellis, Permit Manager                                                                                                                                                                                                                                                 | Korie Nellis 12/18/24                                                                             |
| Typed Name & Title                                                                                                                                                                                                                                                                                                             | Signature Date                                                                                    |
| <ul> <li>aerial and underground and the accurate locations are shown on application. Proposed work is within corporate limits of Municipal (×) FORT WHITE ( ). A letter of notification was mailed on owners <u>Comcast, AT&amp;T, Teco</u></li> <li>2. The Columbia County Public Works Director shall be notified</li> </ul> | dity: YES (x) NO ( ). If YES: LAKE CITY<br>1_12/06/2024 to the following utility                  |
| again immediately upon completion of work. The Public Works                                                                                                                                                                                                                                                                    | s Director is,                                                                                    |
| located at _607 NW Quinton St, Lake City, FL 32055<br>The PERMITTEE's employee responsible for Maintenance of T                                                                                                                                                                                                                | Telephone Number <u>386-758-1019</u>                                                              |
| Telephone Number Telephone Number843-227-0<br>at the time of the 24 hour notice to starting work.)                                                                                                                                                                                                                             | 0183 (This name may be provide                                                                    |
| 3. This PERMITTEE shall commence actual construction in goo and shall be completed within $^{60}$ _ days after permitted work ha from date of permit approval, then PERMITTEE must review the Director to make sure no changes have occurred in the transport construction.                                                    | as begun. If the beginning date is more than 60 days permit with the Columbia County Public Works |
| 4. The construction and maintenance of such utility shall not interper PERMITTEE.                                                                                                                                                                                                                                              | terfere with the property and rights of a prior                                                   |
| 5. It is expressly stipulated that this permit is a license for permis<br>public property pursuant to this permit shall not operate to create                                                                                                                                                                                  |                                                                                                   |
| 6. Pursuant to Section 337-403(1), Florida Statutes, whenever ne maintenance, safe and efficient operation, alteration or relocation                                                                                                                                                                                           |                                                                                                   |