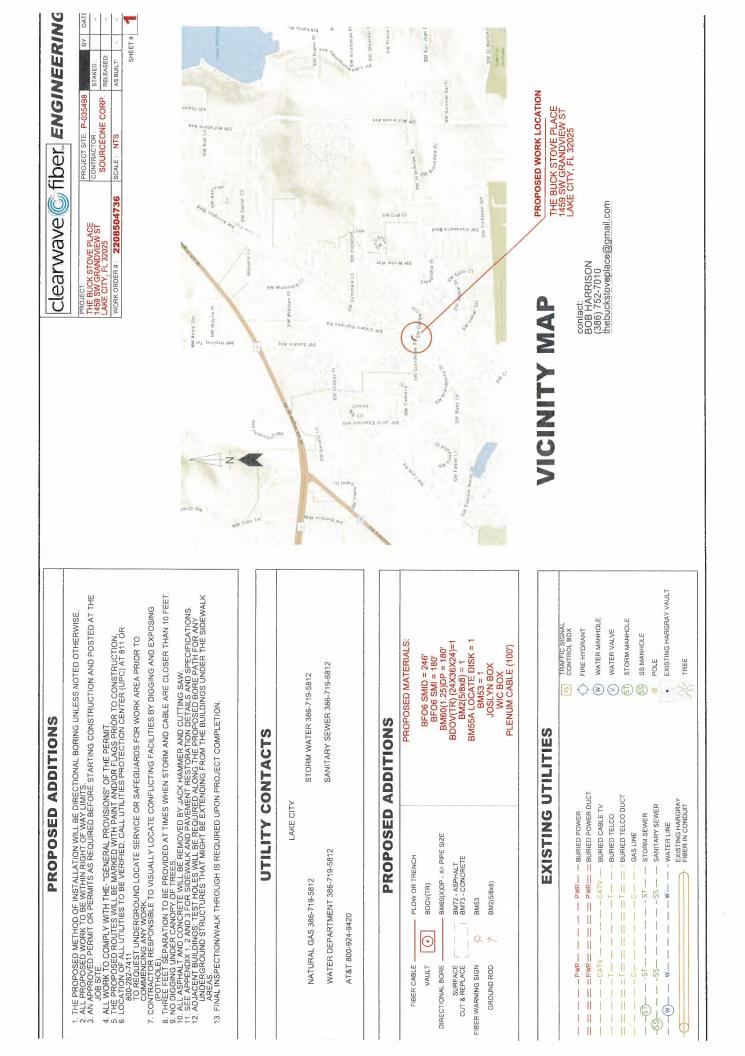

#### 1. Nature and purpose of agenda item:

Utility Permit from Hargray of Florida requesting to install a cable along SW Sisters Welcome to Grandview

## COLUMBIA COUNTY BOARD OF COUNTY COMISSIONERS UTILITY PERMIT

| Date: Permit No County Road _                                                                                                                                                                                                                                                                                                  | SW Grandview St Section No                                                                        |
|--------------------------------------------------------------------------------------------------------------------------------------------------------------------------------------------------------------------------------------------------------------------------------------------------------------------------------|---------------------------------------------------------------------------------------------------|
| Permittee Hargray of Florida, Inc                                                                                                                                                                                                                                                                                              |                                                                                                   |
| PO Box 1229 Pooler, GA 31322<br>Address                                                                                                                                                                                                                                                                                        | Telephone Number 812-430-2143                                                                     |
| Requesting permission from Columbia County, Florida, hereinaft<br>maintain <u>Proposed directional bore to place (1) 1.25" HDPE duct with</u><br>appurtenances to provide commercial broadband services.<br>be overpull into existing duct, no new excavation.                                                                 | fiber optic cable and associated                                                                  |
| FROM: SW Sisters Welcome Rd TO:                                                                                                                                                                                                                                                                                                | 1459 SW Grandview PI                                                                              |
| (OVERPUII)<br>Submitted for the Utility Owner by: Korie Nellis, Permit Manager                                                                                                                                                                                                                                                 | Korie Nellis 12/18/24                                                                             |
| Typed Name & Title                                                                                                                                                                                                                                                                                                             | Signature Date                                                                                    |
| <ul> <li>aerial and underground and the accurate locations are shown on application. Proposed work is within corporate limits of Municipal (×) FORT WHITE ( ). A letter of notification was mailed on owners <u>Comcast, AT&amp;T, Teco</u></li> <li>2. The Columbia County Public Works Director shall be notified</li> </ul> | dity: YES (x) NO ( ). If YES: LAKE CITY<br>1_12/06/2024 to the following utility                  |
| again immediately upon completion of work. The Public Works                                                                                                                                                                                                                                                                    | s Director is,                                                                                    |
| located at _607 NW Quinton St, Lake City, FL 32055<br>The PERMITTEE's employee responsible for Maintenance of T                                                                                                                                                                                                                | Telephone Number <u>386-758-1019</u>                                                              |
| Telephone Number Telephone Number843-227-0<br>at the time of the 24 hour notice to starting work.)                                                                                                                                                                                                                             | 0183 (This name may be provide                                                                    |
| 3. This PERMITTEE shall commence actual construction in goo and shall be completed within $^{60}$ _ days after permitted work ha from date of permit approval, then PERMITTEE must review the Director to make sure no changes have occurred in the transport construction.                                                    | as begun. If the beginning date is more than 60 days permit with the Columbia County Public Works |
| 4. The construction and maintenance of such utility shall not interper PERMITTEE.                                                                                                                                                                                                                                              | terfere with the property and rights of a prior                                                   |
| 5. It is expressly stipulated that this permit is a license for permis<br>public property pursuant to this permit shall not operate to create                                                                                                                                                                                  |                                                                                                   |
| 6. Pursuant to Section 337-403(1), Florida Statutes, whenever ne maintenance, safe and efficient operation, alteration or relocation                                                                                                                                                                                           |                                                                                                   |