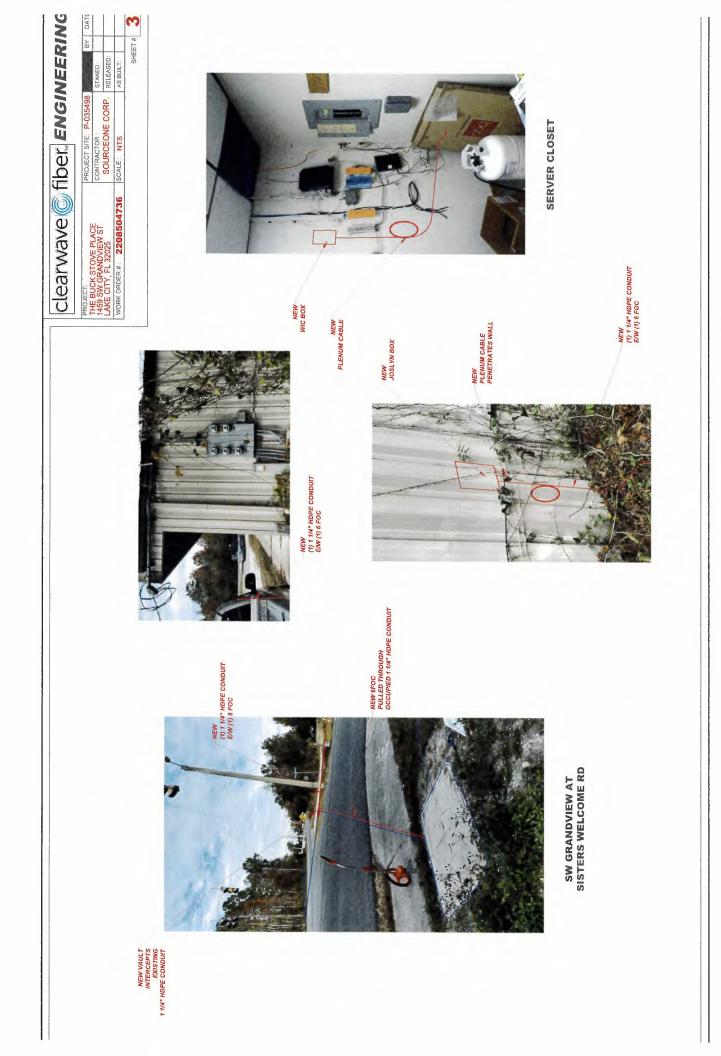

## COLUMBIA COUNTY BOARD OF COUNTY COMISSIONERS UTILITY PERMIT

| Date: Permit No County Road _                                                                                                                                                                                                                                                                                                  | SW Grandview St Section No                                                                        |
|--------------------------------------------------------------------------------------------------------------------------------------------------------------------------------------------------------------------------------------------------------------------------------------------------------------------------------|---------------------------------------------------------------------------------------------------|
| Permittee Hargray of Florida, Inc                                                                                                                                                                                                                                                                                              |                                                                                                   |
| PO Box 1229 Pooler, GA 31322<br>Address                                                                                                                                                                                                                                                                                        | Telephone Number 812-430-2143                                                                     |
| Requesting permission from Columbia County, Florida, hereinaft<br>maintain <u>Proposed directional bore to place (1) 1.25" HDPE duct with</u><br>appurtenances to provide commercial broadband services.<br>be overpull into existing duct, no new excavation.                                                                 | fiber optic cable and associated                                                                  |
| FROM: SW Sisters Welcome Rd TO:                                                                                                                                                                                                                                                                                                | 1459 SW Grandview PI                                                                              |
| (OVERPUII)<br>Submitted for the Utility Owner by: Korie Nellis, Permit Manager                                                                                                                                                                                                                                                 | Korie Nellis 12/18/24                                                                             |
| Typed Name & Title                                                                                                                                                                                                                                                                                                             | Signature Date                                                                                    |
| <ul> <li>aerial and underground and the accurate locations are shown on application. Proposed work is within corporate limits of Municipal (×) FORT WHITE ( ). A letter of notification was mailed on owners <u>Comcast, AT&amp;T, Teco</u></li> <li>2. The Columbia County Public Works Director shall be notified</li> </ul> | dity: YES (x) NO ( ). If YES: LAKE CITY<br>1_12/06/2024 to the following utility                  |
| again immediately upon completion of work. The Public Works                                                                                                                                                                                                                                                                    | s Director is,                                                                                    |
| located at _607 NW Quinton St, Lake City, FL 32055<br>The PERMITTEE's employee responsible for Maintenance of T                                                                                                                                                                                                                | Telephone Number <u>386-758-1019</u>                                                              |
| Telephone Number Telephone Number843-227-0<br>at the time of the 24 hour notice to starting work.)                                                                                                                                                                                                                             | 0183 (This name may be provide                                                                    |
| 3. This PERMITTEE shall commence actual construction in goo and shall be completed within $^{60}$ _ days after permitted work ha from date of permit approval, then PERMITTEE must review the Director to make sure no changes have occurred in the transport construction.                                                    | as begun. If the beginning date is more than 60 days permit with the Columbia County Public Works |
| 4. The construction and maintenance of such utility shall not interper PERMITTEE.                                                                                                                                                                                                                                              | terfere with the property and rights of a prior                                                   |
| 5. It is expressly stipulated that this permit is a license for permis<br>public property pursuant to this permit shall not operate to create                                                                                                                                                                                  |                                                                                                   |
| 6. Pursuant to Section 337-403(1), Florida Statutes, whenever ne maintenance, safe and efficient operation, alteration or relocation                                                                                                                                                                                           |                                                                                                   |