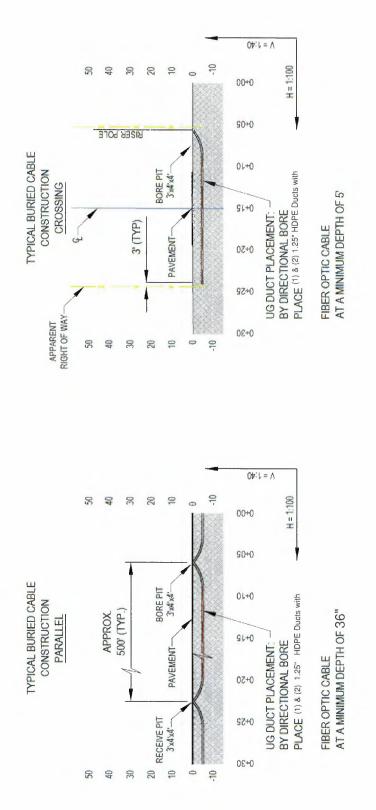

## COLUMBIA COUNTY BOARD OF COUNTY COMISSIONERS UTILITY PERMIT

| Date: Permit No County Road _                                                                                                                                                                                                                                                                                                  | SW Grandview St Section No                                                                        |
|--------------------------------------------------------------------------------------------------------------------------------------------------------------------------------------------------------------------------------------------------------------------------------------------------------------------------------|---------------------------------------------------------------------------------------------------|
| Permittee Hargray of Florida, Inc                                                                                                                                                                                                                                                                                              |                                                                                                   |
| PO Box 1229 Pooler, GA 31322<br>Address                                                                                                                                                                                                                                                                                        | Telephone Number 812-430-2143                                                                     |
| Requesting permission from Columbia County, Florida, hereinaft<br>maintain <u>Proposed directional bore to place (1) 1.25" HDPE duct with</u><br>appurtenances to provide commercial broadband services.<br>be overpull into existing duct, no new excavation.                                                                 | fiber optic cable and associated                                                                  |
| FROM: SW Sisters Welcome Rd TO:                                                                                                                                                                                                                                                                                                | 1459 SW Grandview PI                                                                              |
| (OVERPUII)<br>Submitted for the Utility Owner by: Korie Nellis, Permit Manager                                                                                                                                                                                                                                                 | Korie Nellis 12/18/24                                                                             |
| Typed Name & Title                                                                                                                                                                                                                                                                                                             | Signature Date                                                                                    |
| <ul> <li>aerial and underground and the accurate locations are shown on application. Proposed work is within corporate limits of Municipal (×) FORT WHITE ( ). A letter of notification was mailed on owners <u>Comcast, AT&amp;T, Teco</u></li> <li>2. The Columbia County Public Works Director shall be notified</li> </ul> | dity: YES (x) NO ( ). If YES: LAKE CITY<br>1_12/06/2024 to the following utility                  |
| again immediately upon completion of work. The Public Works                                                                                                                                                                                                                                                                    | s Director is,                                                                                    |
| located at _607 NW Quinton St, Lake City, FL 32055<br>The PERMITTEE's employee responsible for Maintenance of T                                                                                                                                                                                                                | Telephone Number <u>386-758-1019</u>                                                              |
| Telephone Number Telephone Number843-227-0<br>at the time of the 24 hour notice to starting work.)                                                                                                                                                                                                                             | 0183 (This name may be provide                                                                    |
| 3. This PERMITTEE shall commence actual construction in goo and shall be completed within $^{60}$ _ days after permitted work ha from date of permit approval, then PERMITTEE must review the Director to make sure no changes have occurred in the transport construction.                                                    | as begun. If the beginning date is more than 60 days permit with the Columbia County Public Works |
| 4. The construction and maintenance of such utility shall not interper PERMITTEE.                                                                                                                                                                                                                                              | terfere with the property and rights of a prior                                                   |
| 5. It is expressly stipulated that this permit is a license for permis<br>public property pursuant to this permit shall not operate to create                                                                                                                                                                                  |                                                                                                   |
| 6. Pursuant to Section 337-403(1), Florida Statutes, whenever ne maintenance, safe and efficient operation, alteration or relocation                                                                                                                                                                                           |                                                                                                   |

11. Special instructions: Minimum cover of thirty inches (30") will be required at all locations. Columbia County will not be financially responsible for any damage to facilities with less than thirty inches (30") cover. Cables shall not be located within driveway ditches.