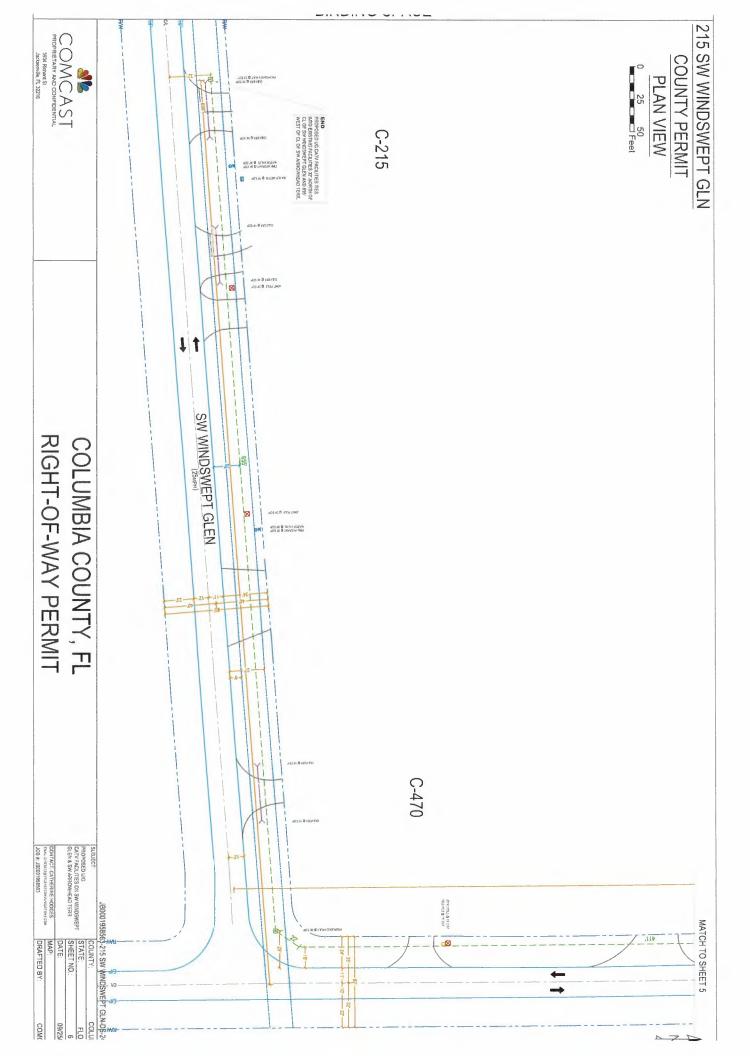

# RIGHT-OF-WAY PERMIT

| JOB # JB0001958563 | ERVE CHRONINGSHEEDINGSHEEDINGS COM- | CONTACT CATHERINE HODGES |        | GLEN & SW ARROWHEAD TERR | PROPOSED U/G | SUBJECT | JB00019                                 |
|--------------------|-------------------------------------|--------------------------|--------|--------------------------|--------------|---------|-----------------------------------------|
| DRAF (ED BY:       |                                     | MAP                      | DATE:  | SHEET NO.:               | STATE:       | COUNTY: | JB0001958563-215 SW WINDSWEPT GLN-DS-24 |
| COM                |                                     |                          | 09/25/ | 2                        | FLO          | COLU    | GLN-DS-2                                |