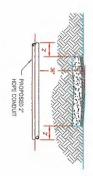

(MUTCD) AND F.D.O.T. DESIGN STANDARD #NO. 600.

MOT NOTES

|         |         | 5                                                                |
|---------|---------|------------------------------------------------------------------|
|         | \ \ \   | SW Shirley Ct                                                    |
| D       | Swambe. | SW Business Point Dr<br>Yew Life Cent<br>Outreach Ministri<br>SW |
| PROJECT | 3       | ss Point<br>w Life C<br>ch Mini                                  |
| TOTALS  |         | 7.9                                                              |
| S       |         | <b>→</b>                                                         |

JOB SITE

uck Centers

Ag-Pro 🔒

Ring Power Corporati

#### 215 SW WINDSWEPT GLN **NOTES & TYPICALS** COUNTY PERMIT



#### DIRECTIONAL BORE TYPICAL DRIVEWAY N.T.S.

### COLUMBIA U/G NOTES

ALL PROPOSED CONSTRUCTION WILL BE PER CLAY COUNTY SPECIFICATIONS AS WELL AS ALL NESC SAFETY CODES.

ALL PROPOSED CATV WILL BE WITHIN THE CLAY COUNTY RIGHT-OF-WAY.

ALL PROPOSED UNDERGROUND CATV ROAD BORES WILL USE CLAY COUNTY APPROVED DIRECTIONAL BORE MACHINE, AS WELL AS CLAY COUNTY APPROVED COUDUT.

ALL PROPOSED CATV ROAD BORES WILL EXTEND A MINIMUM OF 4' BEYOND THE EDGE OF PAVEMENT.

ALL FROPOSED CATY DRIVEWAY BORES WILL EXTEND A MINIMUM OF 2" BEYOND THE EDGE OF PAVEMENT.

ALL PROPOSED AERAL CATV WILL BE ,700" DIAMETER, INSULATED CONAIL, CABLE OR ,10" DIAMETER, INSULATED FIBER OPTIC CABLE, AND WILL BE LASHED TO 250" STEEL STRAND CABLE USING ,125" STD CALV. LASHING WIRE

STEEL POLE

CONCRETE POLE

PROPOSED BURIED CAT