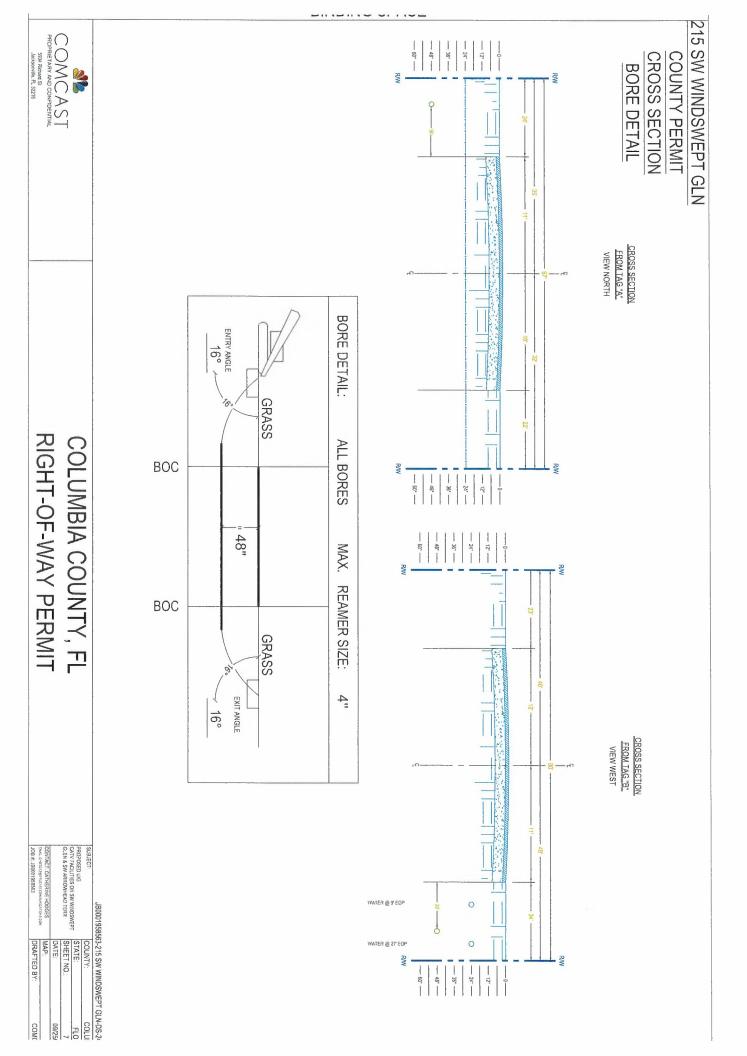

#### 215 SW WINDSWEPT GLN **NOTES & TYPICALS** COUNTY PERMIT

#### DIRECTIONAL BORE TYPICAL DRIVEWAY N.T.S.

## COLUMBIA COUNTY CONSTRUCTION NOTES

- ' THE PROPOSED UTILITY'S MINIMUM VERTICAL CLEARANCE BELOW THE TOP OF THE PAVEMENT OR EXISTING UNPAVED GROUND:
- \* BELOW THE TOP OF DRIVEWAY 36"
- " MAJOR ROADWAYS, COLLECTOR ROADS 48" MINIMUM
- LOCAL & RESIDENTIAL ROADWAYS 40" MINIMUM
- "S YOMM NOAMS, DRAINAGE STRUCTURES, DTICHES 3° MINIMIM DEPTH BELOW OUTSDE DIAMETER. DIET DRAINAGE AREAS WHEN NOT ON GRADE, VERIFY THE REQUIRED DEPTH BY THE INVERT CLOSEST TO PROJECT.
- , DIRECTIONAL BORES 8' OR MORE (REAMER SIZE) 10X THE REAMER SIZE OR 2' BELOW TOP OF THE CONFINING LAYER OR WATER TABLE TO THE TOP OF THE REAMER SIZE OR 2' BELOW TOP OF THE