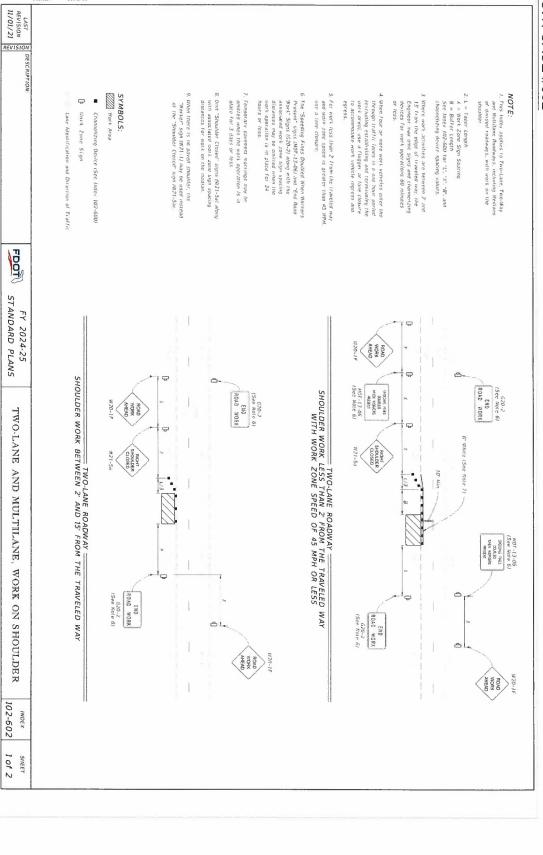

COMCAST PROPRIETARY AND CONFIDENTIAL M.O.T. CASE #601 11/01/20 E 5934 Richard 5t Jacksonväle, FL 32216 3 Use Index 102-660 when Work Area encroaches a Sidewalk 2 Use Index 102-602 when the work operation texcluding establishing and terminating the work area) requires that two or more work vehicles cross the Offset Zone in any one hour period. This Index applies to Two-Lane, Two-Way and Nuttilane Roadways, including Medianis of divided roadways, with work beyond the shoulder NOTES: FDOT 💳 MULTILANE ROADWAY SHOWN. TWO-LANE ROADWAY SIMILAR 💳 STANDARD PLANS FY 2024-25 RIGHT-OF-WAY PERMIT COLUMBIA COUNTY, FL TWO-LANE AND MULTILANE ROADWAY, WORK BEYOND THE SHOULDER SYMBOLS: Work Area Laine Identification and Direction of Traffic a. Behind an existing barrier.
b. More than 2' behind the curb.
c. 15' or naire from the traveled way 102-601 INDEX SHEET 1 of 1 JOB #, 130001958563 PROPOSED UKG CATV FACILITIES ON SW WINDSWEPT GLEN & SW ARROWHEAD TERR TACT: CATHERINE HODGES J30001958563-215 SW WINDSWEPT GLN-DS-2/COUNTY: COLUI
SW WINDSWEPT STATE: FLO
SHEET NO.: 3
DATE: 99/25/-DRAFTED BY: 09/25/