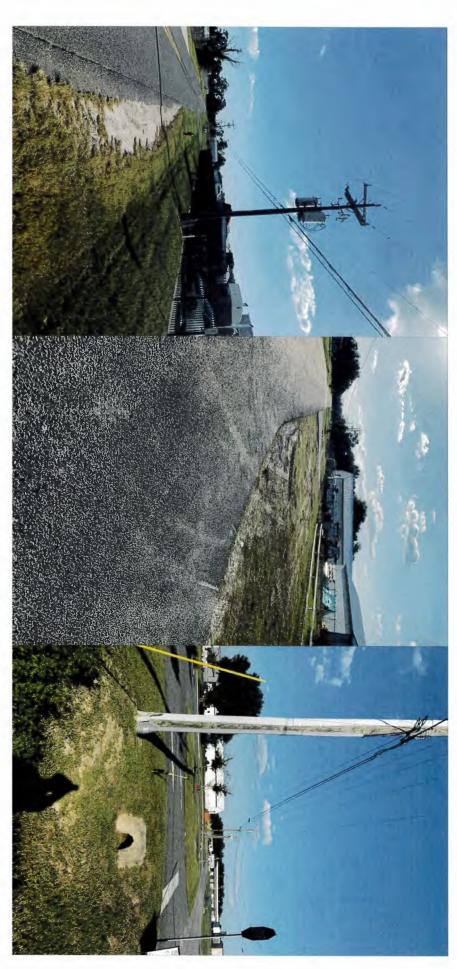

-------------|
|            |                                         | SAME CANDESCRIPTION SAME BUSINESS CONTRACTOR |
|            | MAP.                                    |                                              |
| 09/25/     | DATE:                                   |                                              |
| 4          | SHEET NO.:                              | GLEN & SW ARROWHEAD TERR                     |
| FLO        | STATE:                                  | PROPOSED U/G                                 |
| COLU       | COUNTY                                  | SUBJECT                                      |
| T GLN-DS-2 | JB0001958563-215 SW WINDSWEPT GLN-DS-24 | JB000195856                                  |







# 215 SW WINDSWEPT GLN COUNTY PERMIT SITE PHOTOS





### COLUMBIA COUNTY, FL RIGHT-OF-WAY PERMIT

| חסאבדבה פע- | EVAL C-OXITED WITH FOR TOWN TOWN |
|-------------|----------------------------------|
| MAP:        | CONTACT CATHERINE HODGES         |
| DATE:       |                                  |
| SHEET NO.   | GLEN & SW ARROWHEAD TERR         |
| STATE       | PROPOSED U/G                     |
| COUNTY:     | SUBJECT                          |