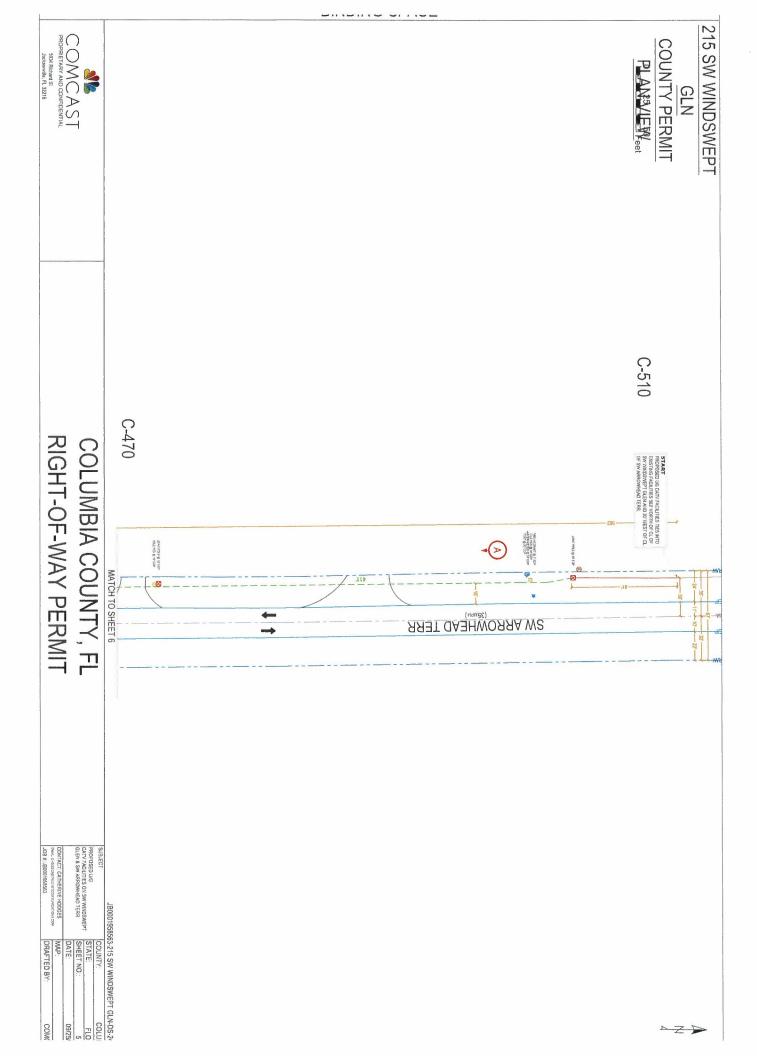

Lettering.com

CONTACT, CATHERINE HODGES
ENGL CHOOSING TURNSTON ACCORDING TO THE PROPERTY OF THE PROPERTY OF

MAP: DRAFTED BY:

PROPOSED U/G CATY FACILITIES ON SW WINDSWEPT GLEN & SW ARROWHEAD TERR

| 09/25/   | DATE:                                   |               |
|----------|-----------------------------------------|---------------|
|          | SHEET NO.:                              | HEAD TERR     |
| FLO      | STATE:                                  | LCEANSON MS N |
| COLU     | COUNTY:                                 |               |
| GLN-DS-2 | JB0001958563-215 SW WINDSWEPT GLN-DS-24 | JB00019585    |
| (0.22%)  |                                         | _             |
| 1166     | TOTAL PROP. CATV:                       |               |
| 81       | PROP. OH CATV                           |               |
| 3801     | PROP, BURIED CATV:                      |               |
| S        | PROJECT TOTALS                          |               |