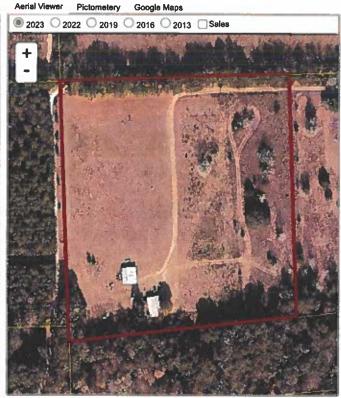

#### **Columbia County Property Appraiser**

Jeff Hampton

Parcel: << 21-7S-17-10034-003 (37586) >>>

2024 Working Values updated: 3/21/2024

Owner & Property Info Result: 1 of 1 **WALDREP SONYA** Owner P O BOX 1232 HIGH SPRINGS, FL 32655-1232 Site 1220 SW ACIE JAMES RD, HIGH SPRINGS NW1/4 OF NE1/4 EX .083 AC IN THE NE COR DESC IN ORB 1142-218 & EX 18.47 AC DESC IN CORR WD 1146-1365 & EX 9.76 AC DESC IN ORB 1186-2779. 618-494, QC 1139-2475, DC 1203-556, 1215-739 Description\* 1269-632, Area 9.65 AC S/T/R 21-75-17 Tax District 3 Use Code\*\* IMPROVED AG (5000)

### PARCEL: 21-7S-17-10034-003 (37586) | IMPROVED AG (5000) | 9.65 AC

NW1/4 OF NE1/4 EX .083 AC IN THE NE COR DESC IN ORB 1142-218 & EX 18.47 AC DESC IN CORR WD 1148-1365 & EX 9.76 AC DESC IN ORB 1186-2779. 618-494, QC