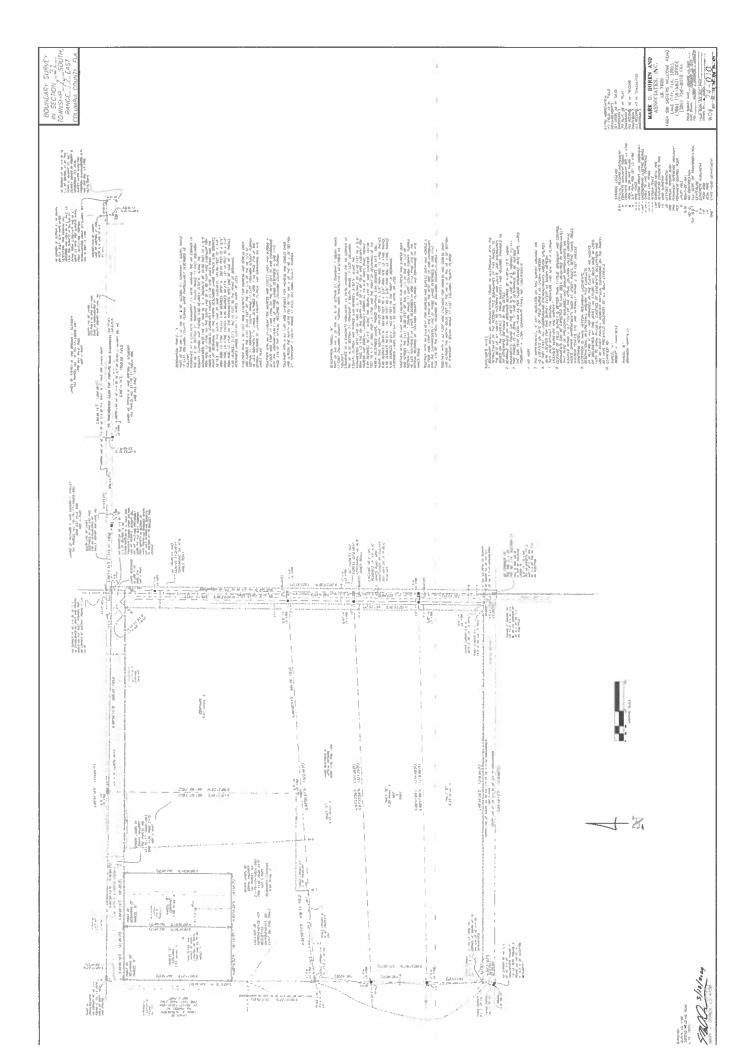

#### **Columbia County Property Appraiser**

Jeff Hampton

Parcel: << 21-7S-17-10034-003 (37586) >>>

2024 Working Values updated: 3/21/2024

Owner & Property Info Result: 1 of 1 **WALDREP SONYA** Owner P O BOX 1232 HIGH SPRINGS, FL 32655-1232 Site 1220 SW ACIE JAMES RD, HIGH SPRINGS NW1/4 OF NE1/4 EX .083 AC IN THE NE COR DESC IN ORB 1142-218 & EX 18.47 AC DESC IN CORR WD 1146-1365 & EX 9.76 AC DESC IN ORB 1186-2779. 618-494, QC 1139-2475, DC 1203-556, 1215-739 Description\* 1269-632, Area 9.65 AC S/T/R 21-75-17 Tax District 3 Use Code\*\* IMPROVED AG (5000)

### PARCEL: 21-7S-17-10034-003 (37586) | IMPROVED AG (5000) | 9.65 AC

NW1/4 OF NE1/4 EX .083 AC IN THE NE COR DESC IN ORB 1142-218 & EX 18.47 AC DESC IN CORR WD 1148-1365 & EX 9.76 AC DESC IN ORB 1186-2779. 618-494, QC