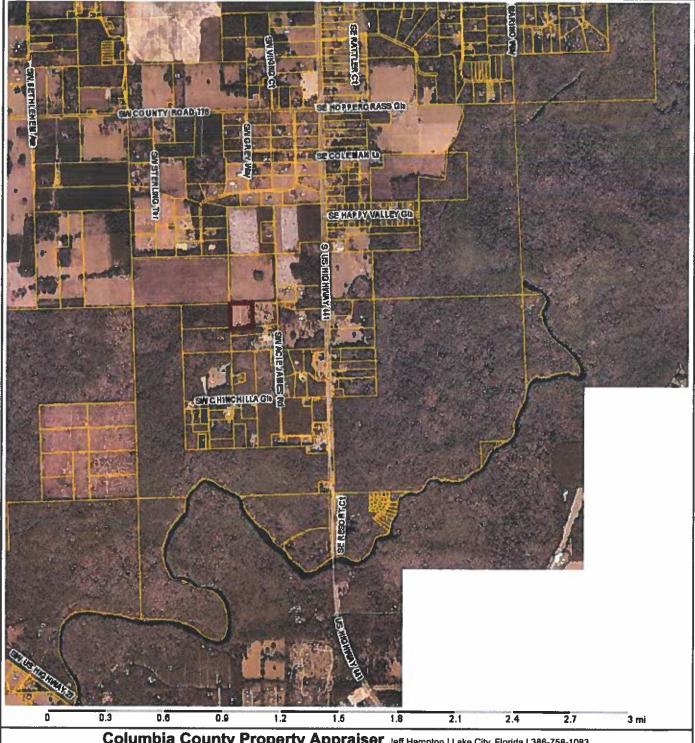

#### **Columbia County Property Appraiser**

Jeff Hampton

Parcel: << 21-7S-17-10034-003 (37586) >>>

2024 Working Values updated: 3/21/2024

Owner & Property Info Result: 1 of 1 **WALDREP SONYA** Owner P O BOX 1232 HIGH SPRINGS, FL 32655-1232 Site 1220 SW ACIE JAMES RD, HIGH SPRINGS NW1/4 OF NE1/4 EX .083 AC IN THE NE COR DESC IN ORB 1142-218 & EX 18.47 AC DESC IN CORR WD 1146-1365 & EX 9.76 AC DESC IN ORB 1186-2779. 618-494, QC 1139-2475, DC 1203-556, 1215-739 Description\* 1269-632, Area 9.65 AC S/T/R 21-75-17 Tax District 3 Use Code\*\* IMPROVED AG (5000)

### PARCEL: 21-7S-17-10034-003 (37586) | IMPROVED AG (5000) | 9.65 AC

NW1/4 OF NE1/4 EX .083 AC IN THE NE COR DESC IN ORB 1142-218 & EX 18.47 AC DESC IN CORR WD 1148-1365 & EX 9.76 AC DESC IN ORB 1186-2779. 618-494, QC