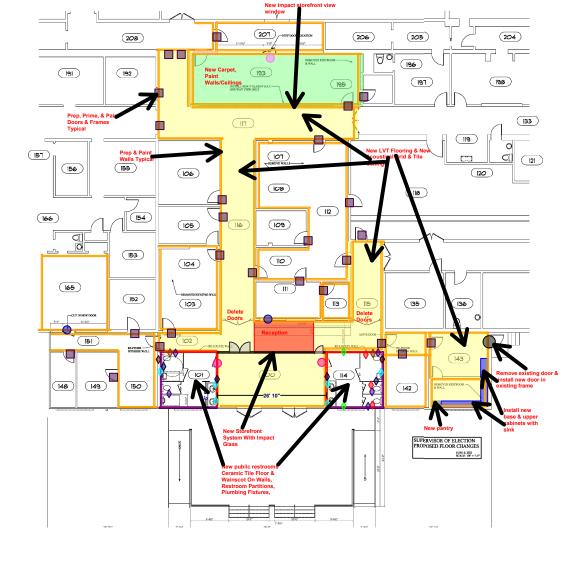

#### **SCOPE OF WORK - SUPERVISOR OF ELECTIONS**

#### **GENERAL ITEMS**

- Provide all necessary supervision.
- Provide required drawings as required for permitting.
- Provide all necessary building permits.
- Provide all necessary materials, tools & equipment.
- Provide dumpsters for removal of all construction related debris.

#### MEN'S & WOMEN'S RESTROOM REMODEL

- Remove existing plumbing fixtures & cabinets.
- Demo existing walls as required to enlarge restroom footprint.
- Demo existing finish ceramic tile from walls as required for new finishes.
- Demo existing restroom partitions.
- Demo/Remove existing restroom fixtures.
- Demo existing ceramic till flooring.
- Demo existing concrete floor for new plumbing fixture locations.
- Remove existing air conditioning supplies and returns.
- Remove existing vent fans.
- Prep and pour new concrete flooring in restrooms.
- Install new plumbing as required for new restroom fixtures.
- Frame ceiling and install gypsum drywall to match existing drywall ceiling where restrooms were enlarged.
- Install Dens-Shield Tile Backer Board on new framed walls and existing walls for ceramic tile finish.

212 SE Hickory Drive, Lake City, FL, 32025

P: 386-752-7578 F: 386-755-0240 www.onealcompanies.com

- Install new ceramic tile to restroom floors and walls up to 4' above finish floor, tile selection by owner/tenant.
- Install a 36" & a 42" handicap grab bars in each handicap toilet.
- Install soap dispensers at each sink.
- Install sanitary napkin receptacles in women's toilets.
- Install paper towel dispensers, two in Men's & two in Women's restrooms.
- Install toilet paper holders in each toilet.
- Install recessed trash receptacles, one in Men's & one in Women's restrooms.

#### **NEW BREAKROOM**

- Demo existing wall for the existing restroom.
- · Remove existing plumbing fixtures and cap off.
- Remove existing tile ceiling panels, prep & paint grid & install new 2' x 2' x 5/8" Armstrong Cortega #704 reveled edge panels.
- · Remove existing flooring & vinyl baseboard.
- Patch wall at removed wall to match existing finish.
- Remove existing exterior door and replace with new exterior metal door using existing frame.
- Install new hardware for door, with peep hole, threshold & closure.
- Install upper & lower cabinets on East & North wall, install pantry on East wall.
- Install double kitchen sink with faucet in new cabinet, location of sink by tenant.
- Install new lighting.
- Install new air conditioner supplies & returns.
- Prep & paint walls and doors/frames.
- Install new LVT tile flooring with 6" vinyl baseboard.

#### **NEW RECEPTION & LOBBY**

- Remove existing reception counter.
- Cut in opening for new door for access to room 111.
- Install new hollow metal frame & solid core wood door with hardware.
- Install new reception counter per approved design.
- Install one 6'0" X 7'0" pair of doors with offset pivot, medium stile electrified panic, one 3'0" X 7'0" door with offset pivot medium stile electrified panic, storefront approximately 27' X 8' 10" using 1 \(^1\frac{1}{2}\)" flush glaze and 9/16" impact glass, clear and spandrel where required.
- Remove existing tile ceiling panels, prep & paint grid & install new 2' x 2' x 5/8" Armstrong Cortega #704 reveled edge panels.
- Prep & paint walls and doors/frames.
- Install new LVT tile flooring with 6" vinyl baseboard.
- Install new lighting.
- Install new air conditioner supplies & returns.

#### MEN'S & WOMEN'S RESTROOMS

- Remove existing exterior lobby walls in Men's & Women's restrooms so restrooms can be enlarged.
- Remove existing plaster/drywall ceiling.
- · Remove existing plumbing fixtures and cap off.
- Remove existing restrooms partitions.
- Remove existing cabinets.
- · Remove existing wall finishes to framing.
- Remove existing ceramic tile flooring & mud bed.
- Frame new wall per approved floor plan.
- Install new hollow metal door frame and solid core wood door with push/pull handles and closures.
- Frame new ceiling and install moisture resistant drywall with smooth finish.
- Install new Dens-Shield tile backer board to new tile height and install moisture resistant drywall above tile to ceiling with smooth finish.
- Install new ceramic tile flooring, selection by tenant from supplier's standard selections.
- Install new ceramic tile wainscot, selection by tenant from supplier's standard selections.
- Prep and paint walls and ceilings.
- Install new surface mounted lights.
- Install new air conditioner supplies & returns.
- Install handicap grab bars in restrooms.
- Install soap dispensers at each sink.
- Install sanitary napkin receptacle in Women's restroom.
- Install paper towel dispenser in each restroom.

#### **CORRIDORS 115-116-117**

- Remove existing lights.
- Remove existing air conditioner supplies & returns.
- Demo existing flooring & vinyl baseboard.
- Remove existing tile ceiling panels, prep & paint grid & install new 2' x 2' x 5/8" Armstrong Cortega #704 reveled edge panels.
- Install new lights in ceiling.
- Install new air conditioner supplies & returns.
- Install new LVT tile and 6" vinyl baseboard.
- Prep & paint walls.
- Prep & paint existing doors and frames, corridor side only.

#### **ROOM 193 AND 207**

- Demo existing restroom walls and ceilings.
- · Remove existing plumbing fixtures and cap off.
- Demo existing flooring in room 193 & 194.
- Remove existing items and either turn over to tenant or dispose of items.
- Repair walls where restroom walls were removed to a smooth finish.
- Remove hollow metal door frame and door from West wall and close in opening to match existing.
- Remove portion of wall between corridor 117 and room 193 for installation of new storefront glass system.
- Frame removed wall as required to accept new storefront glass system.

- Install storefront glass and glazing using 1 ¾ x 4 1'2" clear flush glaze and 9/16" clear impact glass approximately 36' x 3'.
- Install new air conditioner supplies and returns.
- Install new surface mounted lighting.
- Install new carpet tile flooring as selected by tenant from supplier's standard selections.
- Prep and paint walls, ceilings and doors in rooms 193.
- Prep and paint walls and corridor entry door into room 207.

#### **ROOM 165**

- Remove wall for new entry door between corridor 151 and room 165.
- Frame wall as required to accept new hollow metal door frame and solid core wood door.
- Install frame, door, lockset and door closure.
- Repair flooring where wall removed with an accent flooring as selected by tenant from supplier's standard selections.
- Prep & paint new door/frame and wall effected by install new door.
- Existing grid & tile ceiling to remain.

#### ROOMS 103/104 & ROOMS 107, 108, 112

- Remove wall between rooms 103 & 104 and rooms 107-108-112.
- Patch in walls as required and match existing finish and paint effected walls.
- Patch in ceilings as required to match existing as close as possible.
- Repair flooring where walls removed with an accent flooring as selected by tenant from supplier's standard selections.
- Prep & paint walls effected by wall removal.
- Existing grid & tile ceiling to remain.