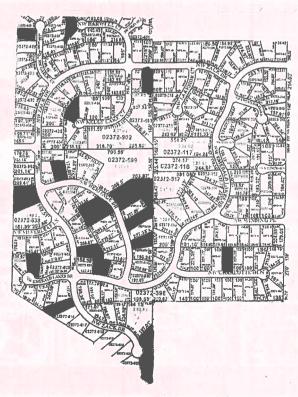

### NOTICE OF HEARING TO IMPOSE AND PROVIDE FOR COLLECTION OF STREET LIGHTING SPECIAL ASSESSMENTS

Notice is hereby given that the Board of County Commissioners of Columbia County, Florida will conduct a public hearing to consider the continued imposition of annual street lighting special assessments for the provision of street lighting services, facilities, and programs for the Fiscal Year beginning October 1, 2020 and future fiscal years within the boundaries of the Emerald Lakes Street Lighting Municipal Service Benefit Unit ("MSBU"), as shown below.

The assessment for each parcel of property will be based the total number of improved Lots attributed to that parcel. The annual assessment will include each Tax Parcel's share of the service cost, plus administrative and collection costs. The maximum annual assessment is estimated to be \$46.04 per Lot for the fiscal year beginning October 1, 2020 and future fiscal years.