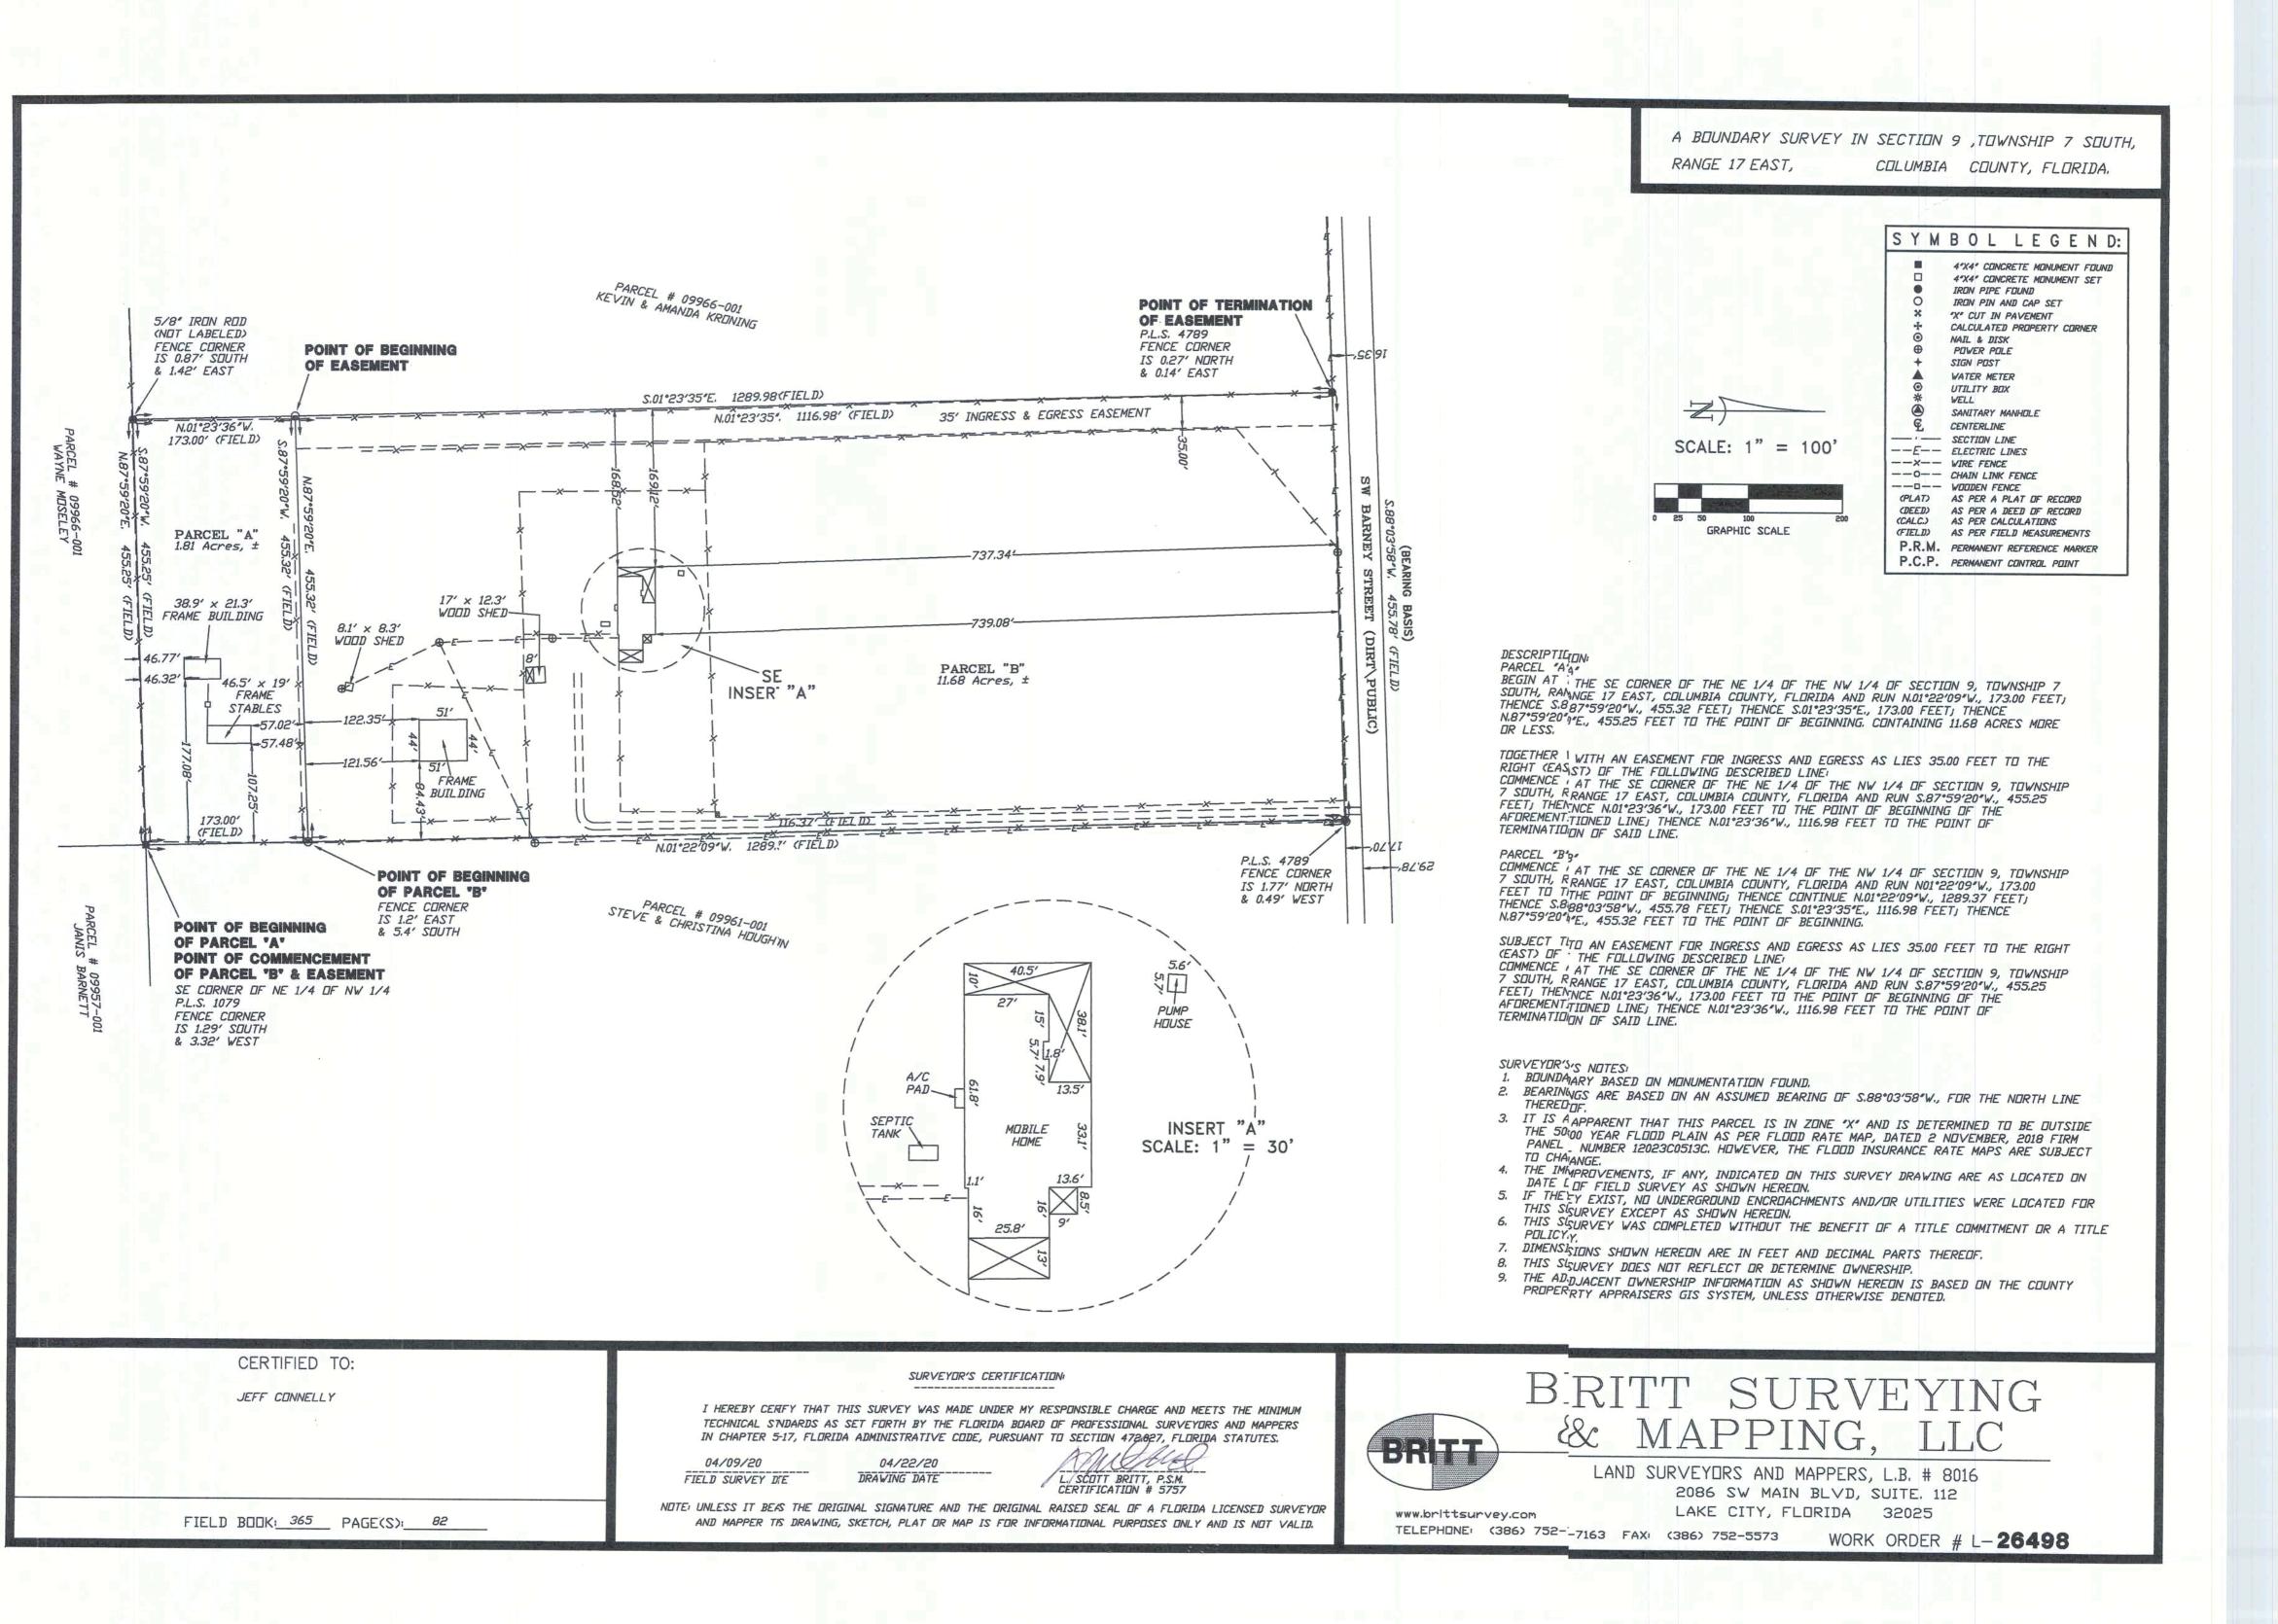

#### 1. Nature and purpose of agenda item:

Special Family Lot Permit Application SFLP2007 - Mary Claire Connelly deeding 1.81 acres to her sister, Theresa Gianos

#### **PROJECT INFORMATION** A.

- Title Holder's Name: Mary Claire Connelly 1.
- Address of Subject Property: 598 SW Barney St., High Springs, FL 32643 2.
- Parcel ID Number(s): 09-78-17-09961-000 3.
- Future Land Use Map Designation: Ag Zoning Designation: AG 4.
- 5.
- Acreage of Parent Parcel: 13.47 6.
- Acreage of Property to be Deeded to Immediate Family Member: 1.81 7.
- Existing Use of Property: Residentia 8.
- Proposed use of Property: Residentia 9.
- Name of Immediate Family Member for which Special Family Lot is to be Granted: 10. Theresa Irene Gianos