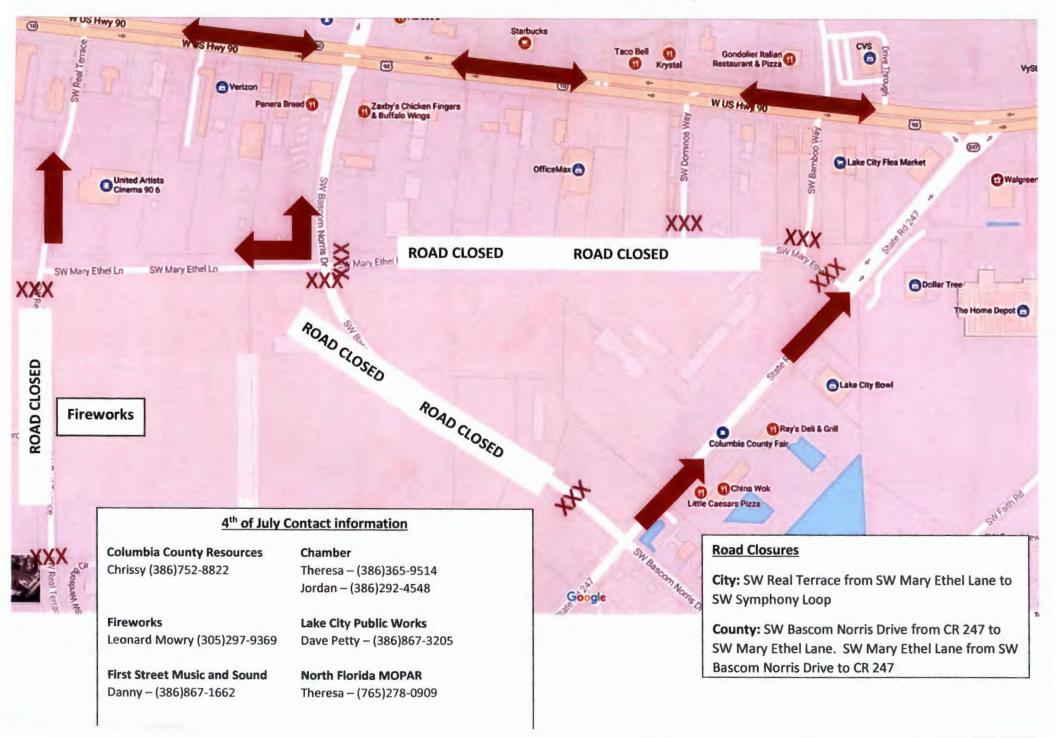

In previous years, it has been determined to ensure public safety we will need the following:

- Road closure permits for:
  - Bascom Norris Road from CR 247 to Mary Ethel Lane.
  - Mary Ethel Lane from Bascom Norris to CR 247
- Mosquito spray the fairground area, specifically near the Rodeo Arena.
- Have the ability to remotely control the traffic light from the intersection of CR 247 and Bascom Norris.