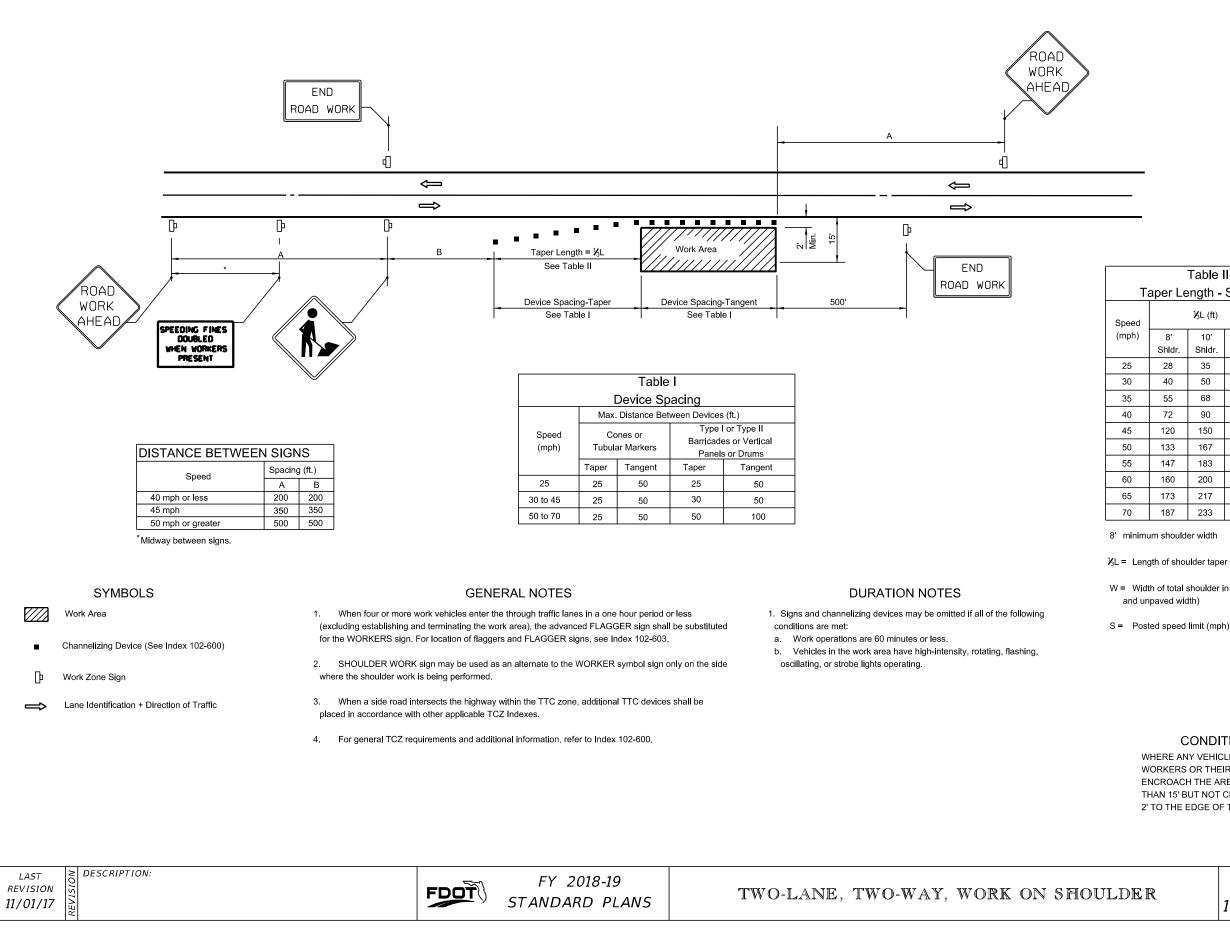

AM

|                      | Table I |        |                    |  |
|----------------------|---------|--------|--------------------|--|
| er Length - Shoulder |         |        |                    |  |
|                      | ⅓L (ft) |        | Notes              |  |
| 8'                   | 10'     | 12'    | Notes              |  |
| hldr.                | Shldr.  | Shldr. |                    |  |
| 28                   | 35      | 42     |                    |  |
| 40                   | 50      | 60     | L= WS <sup>2</sup> |  |
| 55                   | 68      | 82     | 60                 |  |
| 72                   | 90      | 107    |                    |  |
| 20                   | 150     | 180    |                    |  |
| 33                   | 167     | 200    |                    |  |
| 147                  | 183     | 220    |                    |  |
| 60                   | 200     | 240    | L=WS               |  |
| 173                  | 217     | 260    |                    |  |
| 187                  | 233     | 280    |                    |  |
|                      |         |        |                    |  |

 $V_3L$  = Length of shoulder taper in feet

W = Width of total shoulder in feet (combined paved

#### CONDITIONS

WHERE ANY VEHICLE, EQUIPMENT, WORKERS OR THEIR ACTIVITIES ENCROACH THE AREA CLOSER THAN 15' BUT NOT CLOSER THAN 2' TO THE EDGE OF TRAVEL WAY.

| INDEX   | SHEET  |
|---------|--------|
| 102-602 | 1 of 1 |