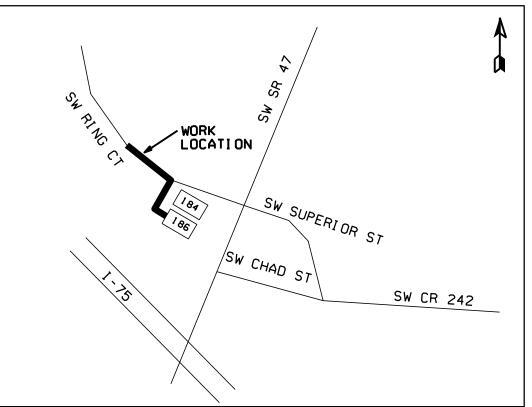

#### V | C |NI TY MAP

Utility Permit from AT & T for Ring Ct.

#### COLUMBIA COUNTY BOARD OF COUNTY COMMISIONERS UTILITY PERMIT

Date: 9-14-18 Permit No. \_\_\_\_\_ County Road \_\_\_\_\_186 RING CT Section No. Permittee At&t Authorized Agent Rebecka Bonts Email: RBonts@truenetcommunications.com Address 7666 Blanding Blvd. Jacksonville, Fl. 32244 Telephone Number 904-777-9052 ext.258 Requesting permission from the Columbia County Board of County Commissioners, hereinafter called the County, to contract, operate and maintain: Propose placing 585' of fiber cable and (1) 44' bore under SW Ring Ct Submitted for the Utility Owner by: <u>Rebecka Bonts</u> AT&T Authorized Agent Typed Name & Title Signature Date 1. Permittee declares that prior to filing this application it has determined the location of all existing utilities, both aerial and underground and the accurate locations are shown on the plans attached hereto and made a part of this application. Proposed work is within the corporate limits of Municipality: YES ( ) NO (x ). If YES: LAKECITY () FORT WHITE (). A letter of notification was mailed on 9-14-18 to the following utility owners: FP&L, Teco, comcast