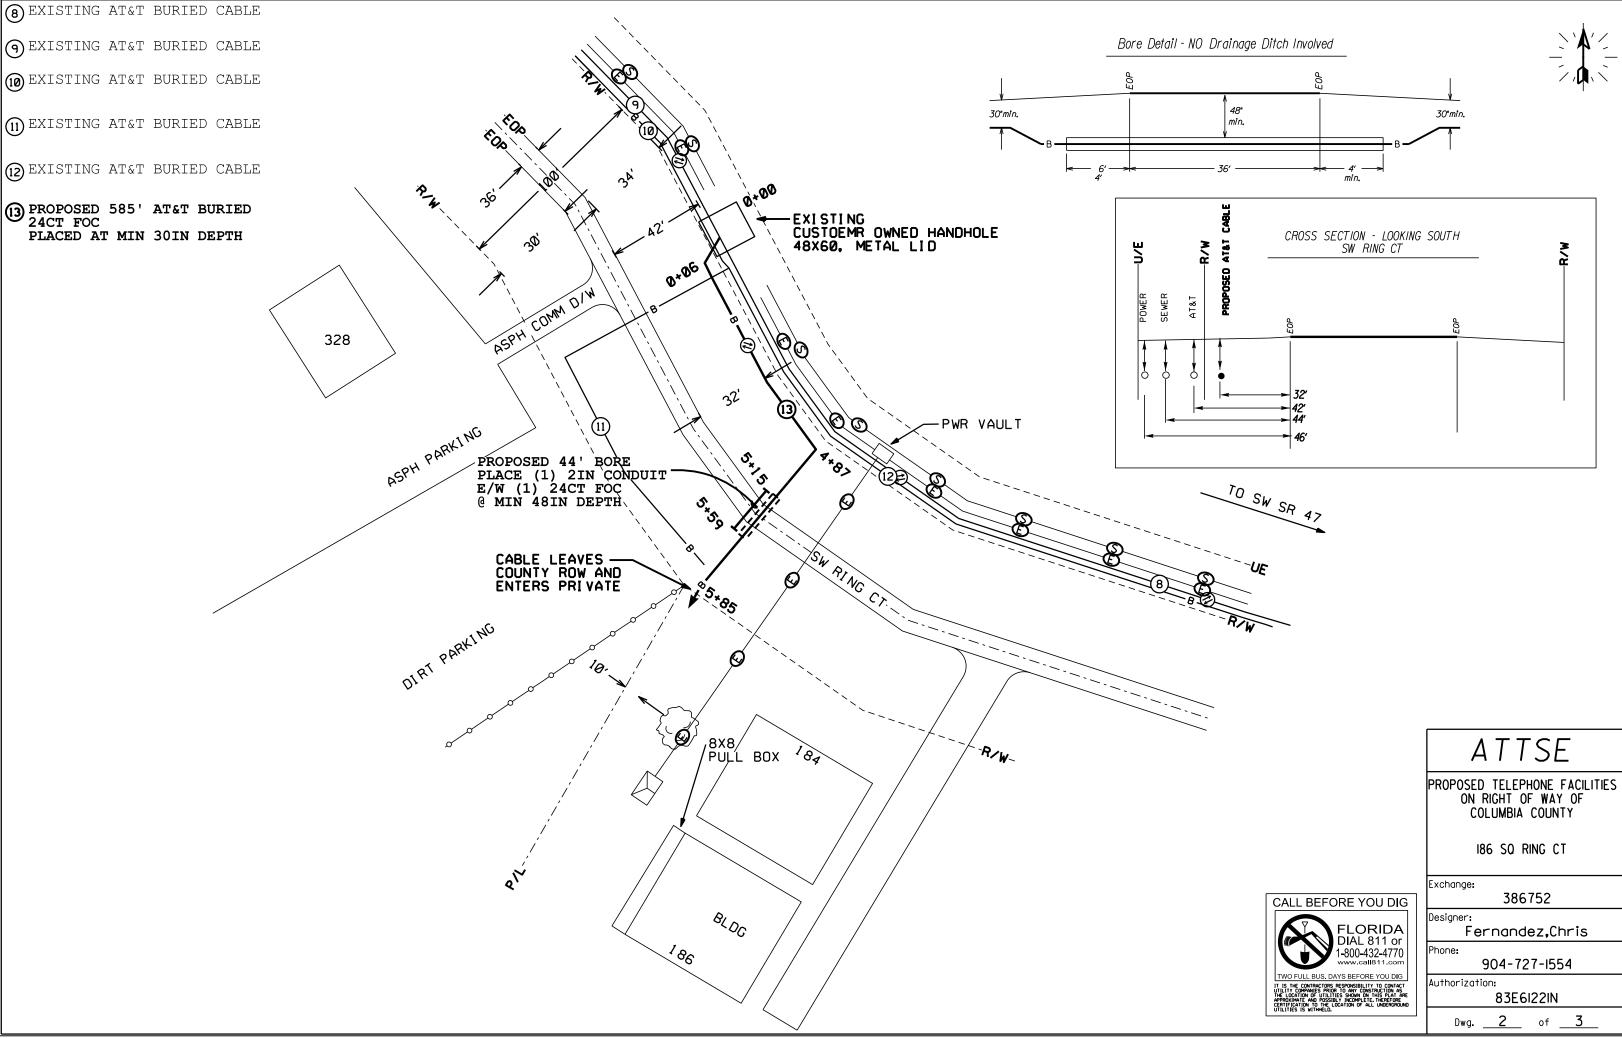

### PERMIT NOTES:

AT&T PROPOSES PLACING THE FOLLOWING TELEPHONE FACILITIES:

585' OF FIBER OPTIC TELE. CABLE (BURIED ENVIRONMENT)

ALL UTILITIES TO BE LOCATED PRIOIR TO CONSTRUCTION

PRIMARY METHOD OF PLACEMENT WILL BE MECHANICALLY PLACED, UNLESS NOTED OTHERWISE.

CONTACT INFORMATION FOR THE AT&T BUILD SUPERVISOR: AARON MANUEL(904) 504-8244(office)

CONTACT INFORMATION FOR THE AT&T FACILITIES INSTALLER (CONTRACTOR): DANELLA CONSTRUCTION CORP. OF FLORIDA, INC. MIKE ZARAGOZA (904) 268-0361 (office)

|                                                                                                    | SY                           | MBOL LEG            | FND                                         |
|----------------------------------------------------------------------------------------------------|------------------------------|---------------------|---------------------------------------------|
|                                                                                                    | Proposed                     | Existing            | Description                                 |
|                                                                                                    |                              |                     | AERIAL CABLE                                |
|                                                                                                    | в —                          | в                   | BURIED CABLE                                |
|                                                                                                    | —— BJ ———                    | ——— BJ ———          | BUR JOINT-TRENCH                            |
|                                                                                                    |                              | 0                   | BST POLE                                    |
|                                                                                                    | *                            | ×                   | POWER POLE                                  |
|                                                                                                    | $\rightarrow$                | $\rightarrow$       | ANCHOR & GUY                                |
|                                                                                                    | ∢ РВ                         | — <b>←</b> PB       | PUSH BRACE                                  |
|                                                                                                    |                              |                     | ENCLOSURE                                   |
|                                                                                                    | ŧ                            | ŧ.                  | ENCLOSURE                                   |
|                                                                                                    |                              |                     | MANHOLE                                     |
|                                                                                                    | <b></b> i                    | <b>⊢−−−−</b> 1      | PIPE/CONDUIT                                |
|                                                                                                    |                              |                     | CABLE MARKER                                |
|                                                                                                    | $\sim$                       | $\sim \sim \sim$    | AERIAL SVC WIRE                             |
|                                                                                                    | — — в — —                    | — — в — — —         | BURIED SVC WIRE                             |
|                                                                                                    | BJ                           | BJ                  | JOINT-TRENCH SVC                            |
|                                                                                                    |                              | N/A                 | BORE                                        |
|                                                                                                    |                              | N/A                 | CUT PAVEMENT                                |
|                                                                                                    | ·,                           | N/A                 | splicing pit                                |
|                                                                                                    | 200' <b>e</b> (24 <b>-</b> ) | N/A                 | TRENCH LEN@DEPTH                            |
|                                                                                                    |                              | AT                  | TSE                                         |
|                                                                                                    |                              | ON RIGHT            | EPHONE FACILITIES<br>OF WAY OF<br>IA COUNTY |
|                                                                                                    |                              | 186 SQ              | RING CT                                     |
| MAINTENANCE OF TRAFFIC                                                                             |                              | Exchange:           | 36752                                       |
| WORKERS WILL UTILIZE M.O.T. CASE #602<br>FOR THE PROPOSED WORK SHOWN<br>THROUGHOUT THESE DRAWINGS. |                              | Designer:<br>Fernar | ndez,Chris                                  |
|                                                                                                    |                              | Phone:              | 727-1554                                    |
| SEE DRAWING 3                                                                                      |                              | Authorization:      | E6I22IN                                     |
| FOR THE M.OT. REFERRED                                                                             | NCES                         | <br>                | of                                          |
|                                                                                                    |                              |                     |                                             |