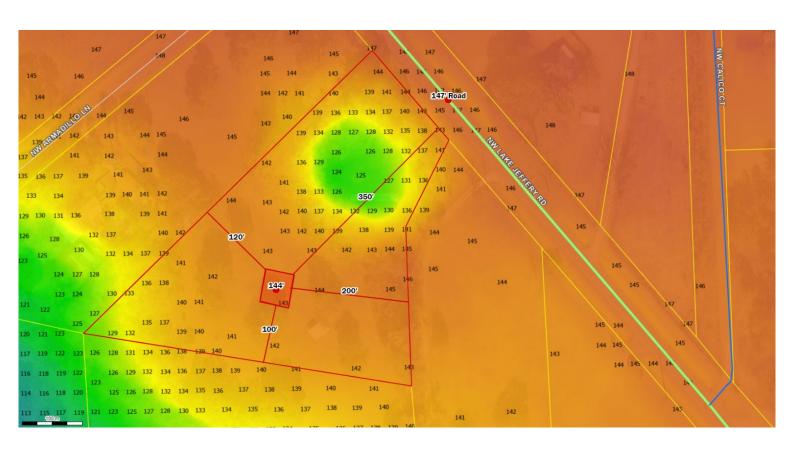

## Columbia County, FLA - Building & Zoning Property Map

Printed: Fri Sep 23 2022 14:37:56 GMT-0400 (Eastern Daylight Time)

Parcel No: 09-3S-16-02049-115

Owner: DUPREE DONALD K, DUPREE MELISSA D

Subdivision: ROLLING OAKS

Lot: 15

Acres: 4.04389524 Deed Acres: 4.03 Ac

District: District 3 Robbie Hollingsworth

Future Land Uses: Agriculture - 3

Flood Zones: A,

Official Zoning Atlas: A-3

All data, information, and maps are provided"as is" without warranty or any representation of accuracy, timeliness of completeness. Columbia County, FL makes no warranties, express or implied, as to the use of the information obtained here. There are no implies warranties of merchantability or fitness for a particular purpose. The requester acknowledges and accepts all limitations, including the fact that the data, information, and maps are dynamic and in a constant state of maintenance, and update.