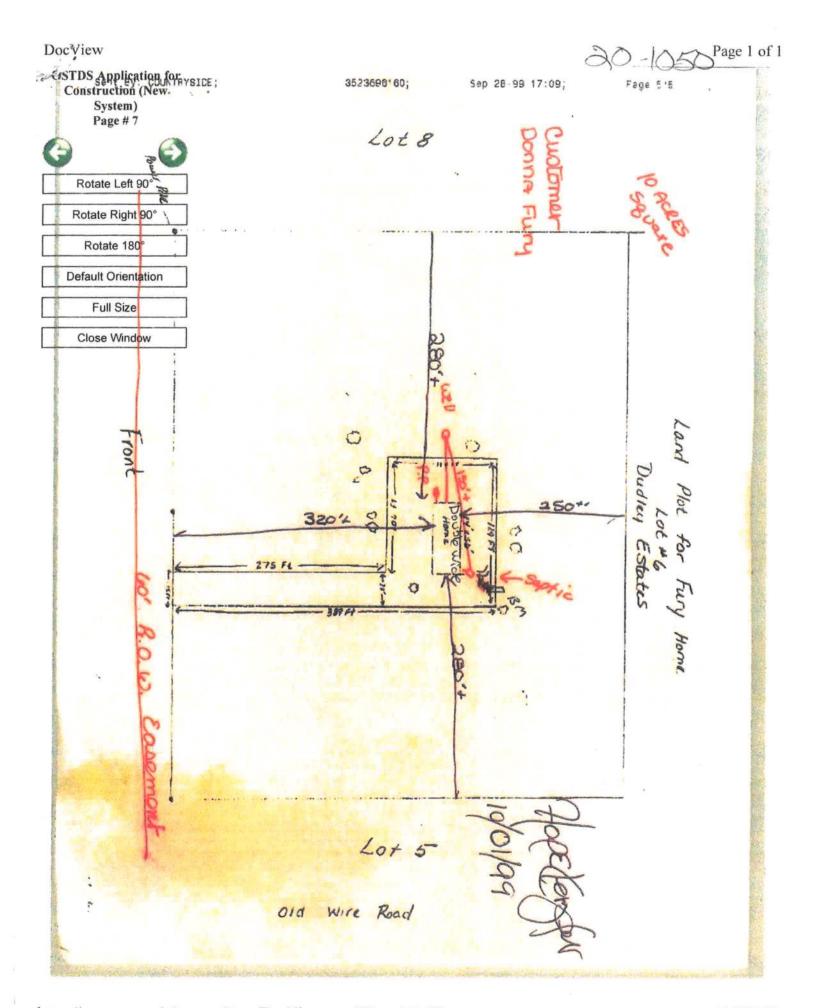

Page 1 of 4

| WELTTCHITON E                                                                                                              | ON COMBINGCITOM                            | EMMIT              |                                             |
|----------------------------------------------------------------------------------------------------------------------------|--------------------------------------------|--------------------|---------------------------------------------|
| APPLICATION FOR: [ ] New System [ X ] Exi [ ] Repair [ ] Aba                                                               | sting System                               | [ ] Holding Tank   | [ ] Innovative                              |
| APPLICANT: Ahmed G Ha                                                                                                      | ssan                                       | ahassar            | 22141@ GHail. Com                           |
| AGENT:                                                                                                                     |                                            | TE                 | ELEPHONE: 386-365-6406                      |
| MAILING ADDRESS: 7740 US.                                                                                                  | 41 , lake city,                            | FL. 32055          |                                             |
| TO BE COMPLETED BY APPLICANT OF BY A PERSON LICENSED PURSUANT APPLICANT'S RESPONSIBILITY TO PLATTED (MM/DD/YY) IF REQUESTI | TO 489.105(3)(m) OF<br>PROVIDE DOCUMENTATE | R 489.552, FLORIDA | STATUTES. IT IS THE<br>E LOT WAS CREATED OR |
| PROPERTY INFORMATION                                                                                                       |                                            |                    |                                             |
| LOT:6_ BLOCK: ST                                                                                                           | BDIVISION: Dudl                            | ley Estates        | PLATTED:                                    |
| PROPERTY ID #: 14-65-16-0                                                                                                  | 3818-206 ZONI                              | ING: I/M C         | DR EQUIVALENT: [ Y / N ]                    |
| PROPERTY SIZE: 10.00 ACRES W                                                                                               | ATER SUPPLY: [X]                           | PRIVATE PUBLIC [   | ]<=2000GPD [ ]>2000GPD                      |
| IS SEWER AVAILABLE AS PER 381.                                                                                             | 0065, FS? [Y/N]                            | DIST               | ANCE TO SEWER:FT                            |
| PROPERTY ADDRESS: 308                                                                                                      | 3w Path Find                               | der Glen, Fo       | ort while FL 32038                          |
| DIRECTIONS TO PROPERTY: 415                                                                                                |                                            |                    | 3. 0                                        |
| wire rol, EL SW                                                                                                            |                                            |                    |                                             |
| BUILDING INFORMATION                                                                                                       | [X] RESIDENTIAL                            | [ ] COMMERC        | TAL                                         |
| Unit Type of No Establishment                                                                                              | No. of Building<br>Bedrooms Area Sqf       | Commercial/Inst    | itutional System Design<br>er 64E-6, FAC    |
| 1 Double Wide                                                                                                              | 2 1664                                     | OBICE              | NAL ATTENDED                                |
| 2                                                                                                                          |                                            | - CRIGI            | NAL ATTACHED                                |
| 3                                                                                                                          |                                            |                    |                                             |
| 4                                                                                                                          |                                            | -                  |                                             |
| [ ] Floor/Equipment Drains                                                                                                 | [ ] Other (Speci                           | ify)               |                                             |
| SIGNATURE:                                                                                                                 | Almer)                                     |                    | DATE: 12/30/ 2020                           |
| DH 4015, 08/09 (Obsoletes prev                                                                                             | / []                                       | h may not be used) |                                             |