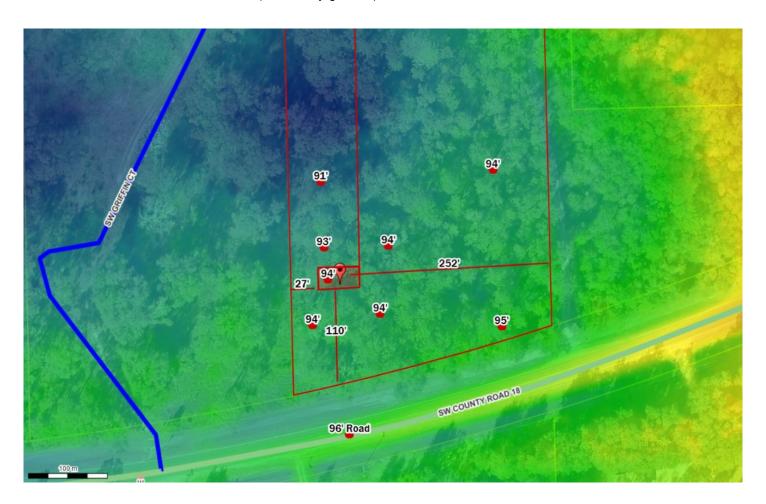

## Columbia County, FLA - Building & Zoning Property Map

Printed: Tue Oct 05 2021 13:09:40 GMT-0400 (Eastern Daylight Time)

Parcel No: 36-6S-16-04080-001 Owner: BARKER LARRY J &

Subdivision:

Lot:

Acres: 17.42481

Deed Acres: 17.42 Ac

District: District 2 Rocky Ford Future Land Uses: Agriculture - 3

Flood Zones:

Official Zoning Atlas: A-3

All data, information, and maps are provided"as is" without warranty or any representation of accuracy, timeliness of completeness. Columbia County, FL makes no warranties, express or implied, as to the use of the information obtained here. There are no implies warranties of merchantability or fitness for a particular purpose. The requester acknowledges and accepts all limitations, including the fact that the data, information, and maps are dynamic and in a constant state of maintenance, and update.