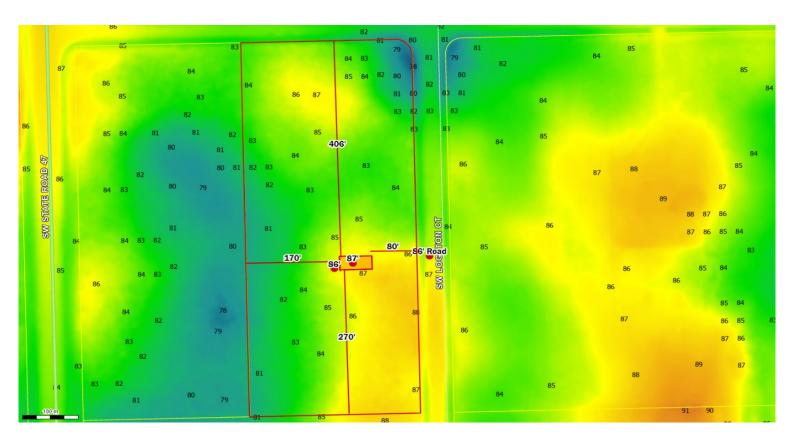

## Columbia County, FLA - Building & Zoning Property Map

Printed: Fri Jun 03 2022 10:43:51 GMT-0400 (Eastern Daylight Time)

Parcel No: 03-6S-16-03767-102 Owner: TRAVIS CHRISTOPHER, TRAVIS KERI Subdivision: SEDGEFIELD PHASE 1 Lot: 2 Acres: 5.019887 Deed Acres: 5.02 Ac District: District 5 Tim Murphy Future Land Uses: Agriculture - 3 Flood Zones: Official Zoning Atlas: A-3