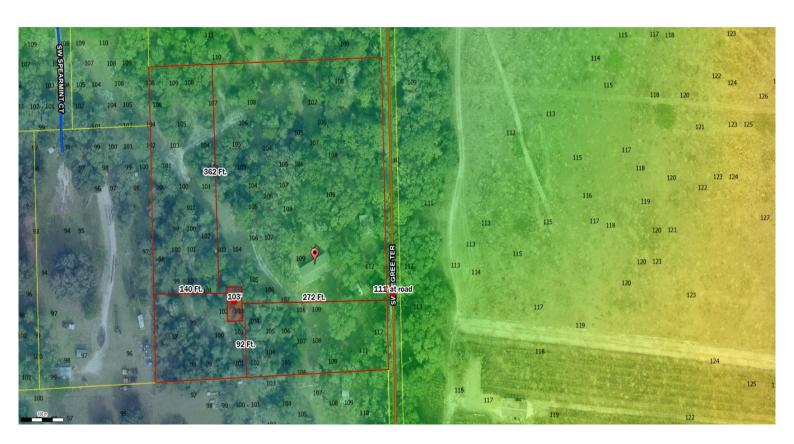

## Columbia County, FLA - Building & Zoning Property Map

Printed: Tue Sep 12 2023 10:22:47 GMT-0400 (Eastern Daylight Time)

Parcel No: 36-6S-16-04099-000

Owner: SHELTON STEWART R, SHELTON JOSEPHINE

Subdivision:

Lot:

Acres: 5.12747 Deed Acres: 5 Ac

District: District 2 Rocky Ford Future Land Uses: Agriculture - 3

Flood Zones:

Official Zoning Atlas: A-3

All data, information, and maps are provided"as is" without warranty or any representation of accuracy, timeliness of completeness. Columbia County, FL makes no warranties, express or implied, as to the use of the information obtained here. There are no implies warranties of merchantability or fitness for a particular purpose. The requester acknowledges and accepts all limitations, including the fact that the data, information, and maps are dynamic and in a constant state of maintenance, and update.