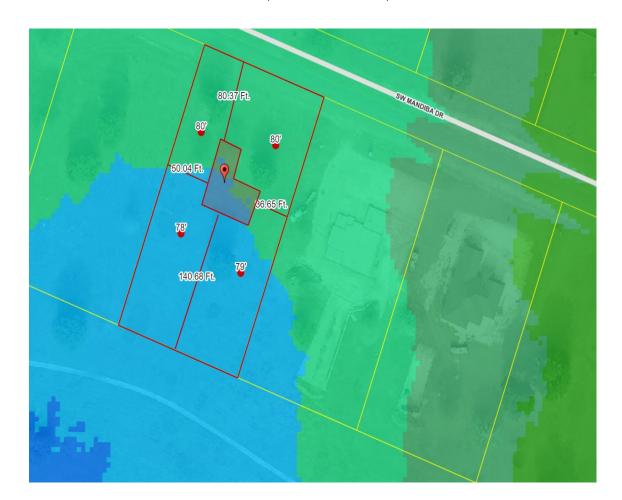

## Parcel Information

Parcel No: 18-5S-17-09280-171 Owner: M F BUTLER HOMES LLC

Subdivision: OAKS OF LAKE CITY PHASE 2

Lot: 71

Acres: 1.01535273 Deed Acres: 1.02 Ac

District: District 5 Tim Murphy
Future Land Uses: Agriculture - 3

Flood Zones:

Official Zoning Atlas: PRRD

All data, information, and maps are provided"as is" without warranty or any representation of accuracy, timeliness of completeness. Columbia County, FL makes no warranties, express or implied, as to the use of the information obtained here. There are no implies warranties of merchantability or fitness for a particular purpose. The requester acknowledges and accepts all limitations, including the fact that the data, information, and maps are dynamic and in a constant state of maintenance, and update.