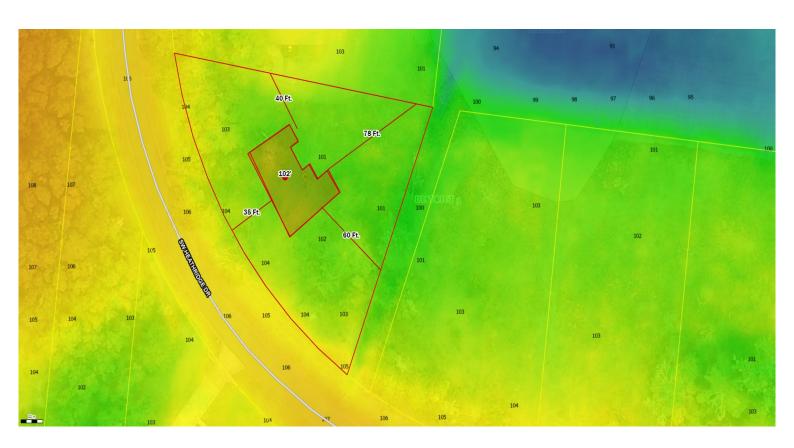

## Columbia County, FLA - Building & Zoning Property Map

Printed: Fri Jun 16 2023 10:06:09 GMT-0400 (Eastern Daylight Time)

Parcel No: 33-3S-16-02438-106

Owner: TWENTYEIGHT FOURTEEN LLC, Subdivision: EMERALD COVE PHASE 1

Lot: 6

Acres: 0.4997741

**Deed Acres:** 

District: District 3 Robbie Hollingsworth Future Land Uses: Residential - Low

Flood Zones:

Official Zoning Atlas: RSF-2

All data, information, and maps are provided"as is" without warranty or any representation of accuracy, timeliness of completeness. Columbia County, FL makes no warranties, express or implied, as to the use of the information obtained here. There are no implies warranties of merchantability or fitness for a particular purpose. The requester acknowledges and accepts all limitations, including the fact that the data, information, and maps are dynamic and in a constant state of maintenance, and update.