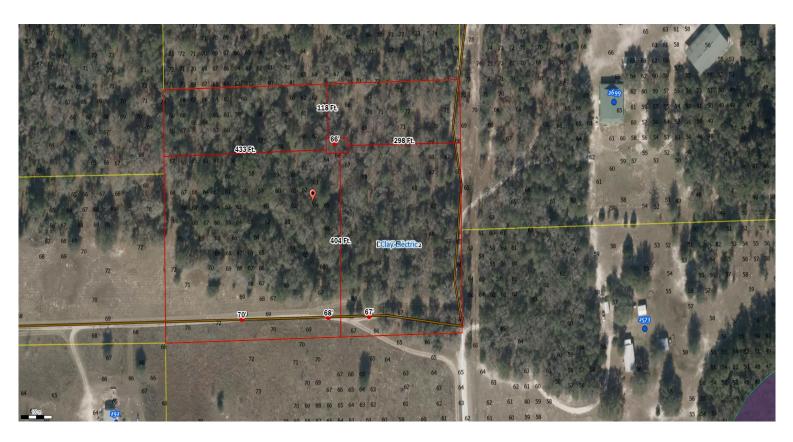

## Columbia County, FLA - Building & Zoning Property Map

Printed: Thu Dec 26 2024 08:29:50 GMT-0500 (Eastern Standard Time)

Parcel No: 25-5S-15-00479-309 Owner: RAMKHELAWAN RAJROOP, RAMKHELAWAN BIBI Subdivision: SOUTHERN EXPOSURES UNR Lot: 9 Acres: 10.0574684 Deed Acres: 10.01 Ac District: District 2 Rocky Ford Future Land Uses: Environmentally Sensitive Areas -1 Flood Zones: Official Zoning Atlas: ESA-2