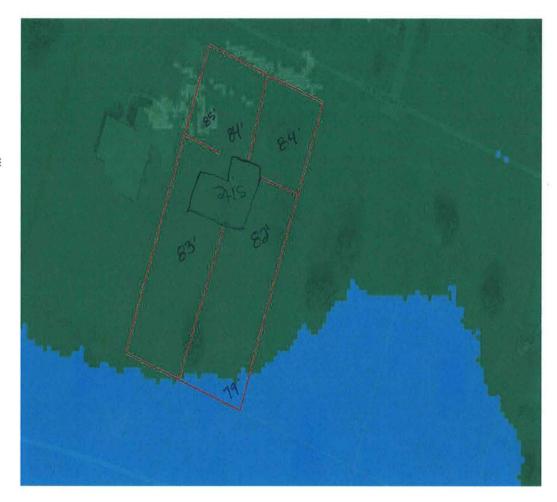

## Columbia County, FLA - Building & Zoning Property Map

Printed: Mon Jun 01 2020 16:18:44 GMT-0400 (Eastern Daylight Time)

## Parcel Information

Parcel No: 18-5S-17-09280-169

Owner: EXODUS 4 LLC

Subdivision: OAKS OF LAKE CITY PHASE 2

Lot: 69

Acres: 1.015126 Deed Acres: 1.02 Ac

District: District 5 Tim Murphy Future Land Uses: Agriculture - 3

Flood Zones:

Official Zoning Atlas: PRRD

All data, information, and maps are provided"as is" without warranty or any representation of accuracy, timeliness of completeness. Columbia County, FL makes no warranties, express or implied, as to the use of the information obtained here. There are no implies warranties of merchantability or fitness for a particular purpose. The requester acknowledges and accepts all limitations, including the fact that the data, information, and maps are dynamic and in a constant state of maintenance, and update.