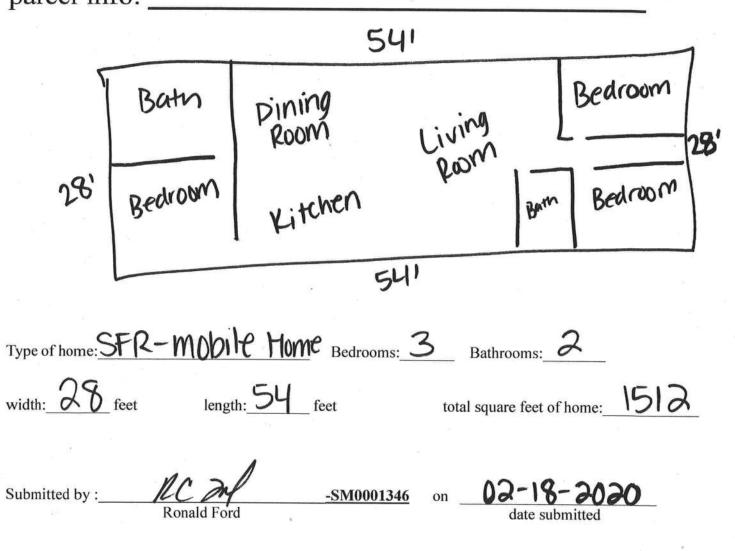

| DATE: 2-18. 2020                                                                       |
| DH 4015, 08/09 (Obsoletes previous editions which may not be used)                                                                                                                                                                                                                                                                                                    |                                                                                        |

Incorporated 64E-6.001, FAC

.

Customer Name: VIIIar (permit #: 20-0136) Job Address: <u>940 SW Arbor Lane</u> Lake City, Florida 32024

parcel ID#: <u>31.35.10.02417.001</u> parcel info:



Ford's Septic Tank Service, LLC. 116 N.W. Lawtey Way Lake City, Florida 32055 phone: (386) 755-6288 fax: (386) 755-6944

Company Info: