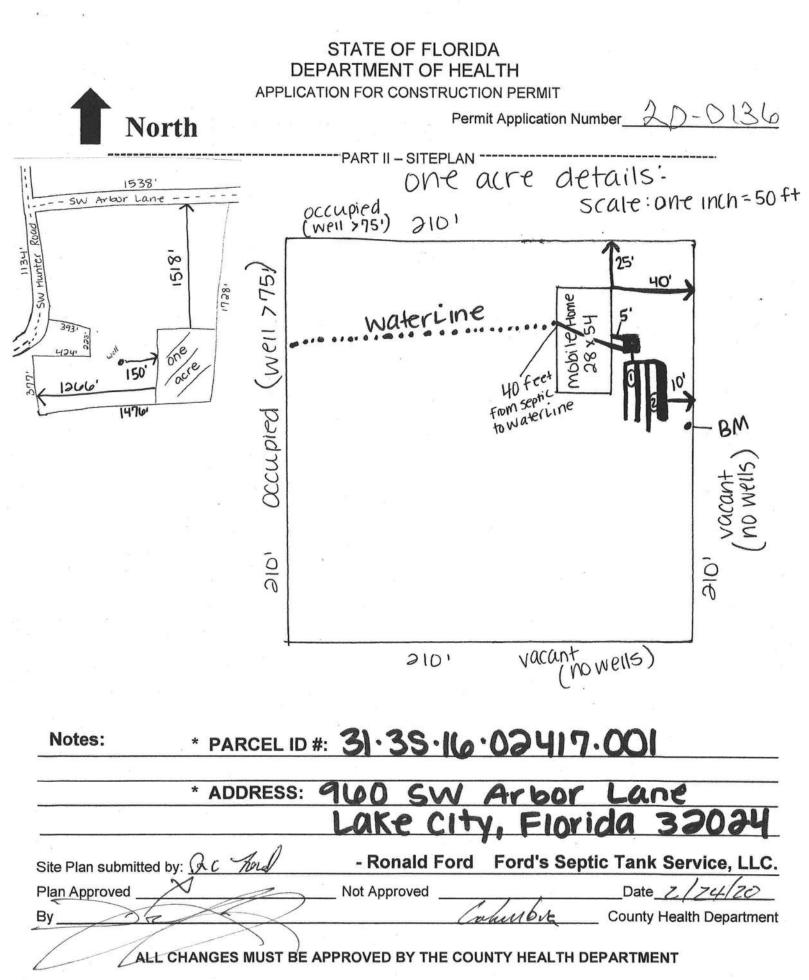

| STATE OF FLORIDA<br>DEPARTMENT OF HEALTH<br>ONSITE SEWAGE TREATMENT AND DISPOSAL<br>SYSTEM<br>APPLICATION FOR CONSTRUCTION PERMIT                                                                                                                                                                                                                                     | PERMIT NO. $20-0136$<br>DATE PAID: $20.00$<br>FEE PAID: $30.00$<br>RECEIPT #: $146957$ |
|-----------------------------------------------------------------------------------------------------------------------------------------------------------------------------------------------------------------------------------------------------------------------------------------------------------------------------------------------------------------------|----------------------------------------------------------------------------------------|
| APPLICATION FOR:<br>[] New System [] Existing System [] Holding Tan<br>[] Repair [] Abandonment [] Temporary<br>APPLICANT: ANDRES R. & REBECCA K. VILLAR                                                                                                                                                                                                              | k [] Innovative<br>[]                                                                  |
|                                                                                                                                                                                                                                                                                                                                                                       |                                                                                        |
|                                                                                                                                                                                                                                                                                                                                                                       | TELEPHONE : 386-755-6288                                                               |
| MAILING ADDRESS: 116 NW Lawtey Way Lake City, Florida 32055                                                                                                                                                                                                                                                                                                           |                                                                                        |
| TO BE COMPLETED BY APPLICANT OR APPLICANT'S AUTHORIZED AGENT. SYSTEMS MUST BE CONSTRUCTED<br>BY A PERSON LICENSED PURSUANT TO 489.105(3) (m) OR 489.552, FLORIDA STATUTES. IT IS THE<br>APPLICANT'S RESPONSIBILITY TO PROVIDE DOCUMENTATION OF THE DATE THE LOT WAS CREATED OR<br>PLATTED (MM/DD/YY) IF REQUESTING CONSIDERATION OF STATUTORY GRANDFATHER PROVISIONS. |                                                                                        |
| PROPERTY INFORMATION                                                                                                                                                                                                                                                                                                                                                  | ===03#01==x= =================                                                         |
| LOT: N/A BLOCK: N/A SUBDIVISION: MEETS & BOUNDS                                                                                                                                                                                                                                                                                                                       | PLATTED:                                                                               |
| PROPERTY ID #: 31-35-16-02417-001 ZONING: ALL I/M OR EQUIVALENT: [Y N]                                                                                                                                                                                                                                                                                                |                                                                                        |
| PROPERTY SIZE: 57.50 ACRES WATER SUPPLY: [X] PRIVATE PUBLIC [ ]<=2000GPD [ ]>2000GPD                                                                                                                                                                                                                                                                                  |                                                                                        |
| IS SEWER AVAILABLE AS PER 381.0065, FS? [Y/ ] DISTANCE TO SEWER: NIA FT                                                                                                                                                                                                                                                                                               |                                                                                        |
| PROPERTY ADDRESS: 940 SW Arbor Lane Lake                                                                                                                                                                                                                                                                                                                              |                                                                                        |
| DIRECTIONS TO PROPERTY: US HWY 90 WEST. 90 approx 312                                                                                                                                                                                                                                                                                                                 |                                                                                        |
| miles past I-75. Turn (D) on SW Thomas                                                                                                                                                                                                                                                                                                                                |                                                                                        |
| Terrace. (R) on SW Arbor Lane. prope                                                                                                                                                                                                                                                                                                                                  |                                                                                        |
| BUILDING INFORMATION [X] RESIDENTIAL [] COMMER                                                                                                                                                                                                                                                                                                                        |                                                                                        |
| Unit Type of No. of Building Commercial/Ins                                                                                                                                                                                                                                                                                                                           | titutional System Design                                                               |
| No Establishment Bedrooms Area Sqft Table 1, Chapt                                                                                                                                                                                                                                                                                                                    |                                                                                        |
| 1 Mobile Home 3 1512 28'                                                                                                                                                                                                                                                                                                                                              | wide x 54' Long                                                                        |
| 2                                                                                                                                                                                                                                                                                                                                                                     | <u> </u>                                                                               |
| 3                                                                                                                                                                                                                                                                                                                                                                     |                                                                                        |
| 4                                                                                                                                                                                                                                                                                                                                                                     |                                                                                        |
| [ ] Floor/Equipment Dgains [ ] Other (Specify)                                                                                                                                                                                                                                                                                                                        |                                                                                        |
|                                                                                                                                                                                                                                                                                                                                                                       | DATE: 2-18. 2020                                                                       |
| DH 4015, 08/09 (Obsoletes previous editions which may not be used)                                                                                                                                                                                                                                                                                                    |                                                                                        |