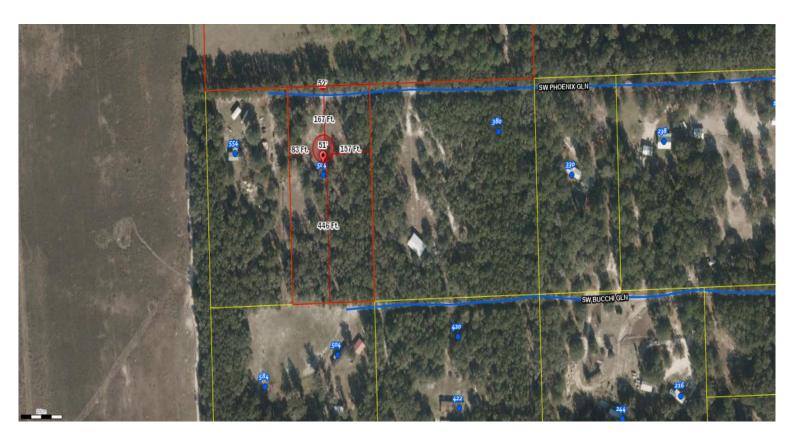

## Columbia County, FLA - Building & Zoning Property Map

Printed: Mon Mar 11 2024 07:23:14 GMT-0400 (Eastern Daylight Time)

Parcel No: 10-7S-16-04171-001 Owner: GEORGE M STRAWDER JR, Subdivision: Lot: Acres: 5.05063725 Deed Acres: 5 Ac District: District 2 Rocky Ford Future Land Uses: Agriculture - 3 Flood Zones: Official Zoning Atlas: A-3