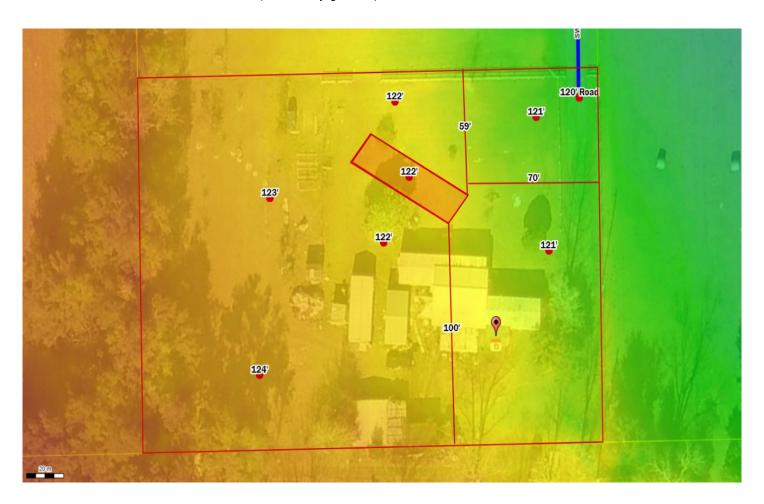

## Columbia County, FLA - Building & Zoning Property Map

Printed: Thu Mar 24 2022 12:19:11 GMT-0400 (Eastern Daylight Time)

Parcel No: 07-4S-16-02796-001 Owner: WILSON SANDRA

Subdivision:

Lot:

Acres: 1.00437284

**Deed Acres:** 

District: District 2 Rocky Ford Future Land Uses: Agriculture - 3

Flood Zones:

Official Zoning Atlas: A-3

All data, information, and maps are provided"as is" without warranty or any representation of accuracy, timeliness of completeness. Columbia County, FL makes no warranties, express or implied, as to the use of the information obtained here. There are no implies warranties of merchantability or fitness for a particular purpose. The requester acknowledges and accepts all limitations, including the fact that the data, information, and maps are dynamic and in a constant state of maintenance, and update.