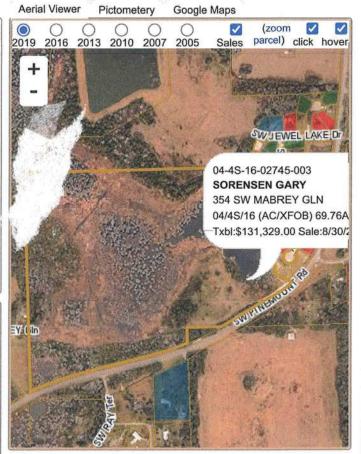

Parcel: << 04-4S-16-02745-003 >>>

| Owner & Pr   | roperty Info                                                               |                                                               | Show Search Results              |
|--------------|----------------------------------------------------------------------------|---------------------------------------------------------------|----------------------------------|
| Owner        | SORENSEN GAR<br>1400 WEST 22NI<br>KEARNEY, NE 68                           | DST                                                           |                                  |
| Site         | 354 MABREY GL                                                              | N, LAKE CIT                                                   | Y                                |
| Description* | ON W R/W LINE C<br>R/W 64.97 FT FOR<br>R/W, 241.92 FT TO<br>ALONG CURVE, 8 | R-252, RUN S<br>R POB, CONT S<br>PT OF CURV<br>80.26 FT, S 60 | S 7 DG W ALONG<br>'E, RUN SW'RLY |
| Area         | 69.76 AC                                                                   | S/T/R                                                         | 04-4S-16                         |
|              |                                                                            |                                                               |                                  |