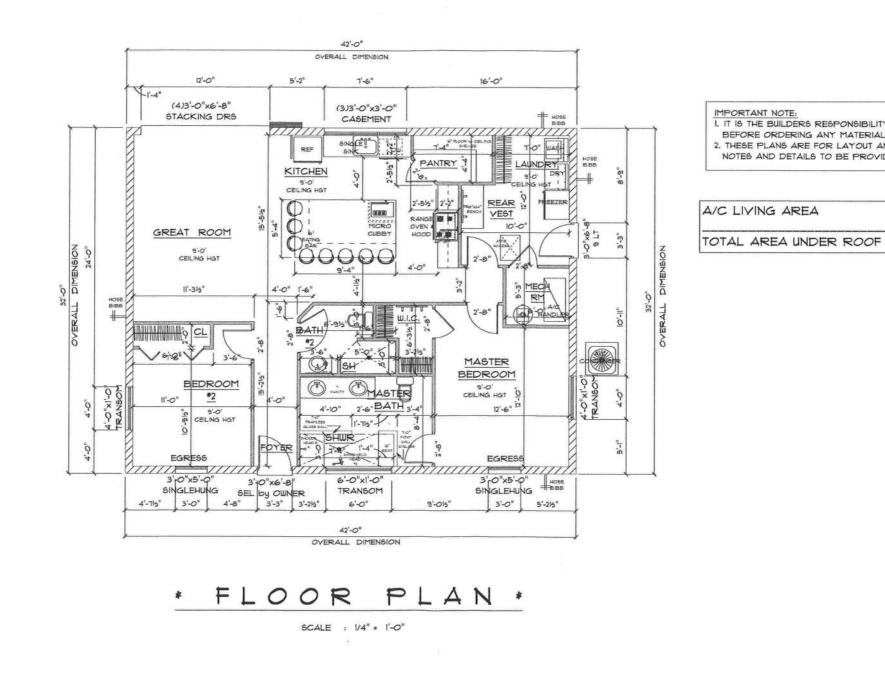

 I. IT IS THE BUILDERS RESPONSIBILITY TO VERIFY ALL GEOMETRY AND DIMENSIONS BEFORE ORDERING ANY MATERIALS OR BEGINNING CONSTRUCTION.
THESE PLANS ARE FOR LAYOUT AND DESIGN PURPOSES ONLY ALL STRUCTURAL NOTES AND DETAILS TO BE PROVIDED BY AN ENGINEER.

> = 1344 S.F. = 1,344 S.F.

|  | RESIDENCE                                                                                                             |
|--|-----------------------------------------------------------------------------------------------------------------------|
|  | CHRIS & WEIDUS<br>SHOUSE                                                                                              |
|  | OAK HAMMOCK<br>LOT *4<br>LAKE CITY, FLORIDA                                                                           |
|  | Teana M, Ruffo<br>2025 Sul SR 41<br>Lake City Florida, 32025<br>Calli (386) 861 - 1131<br>Enalli teanarufforgmail.com |
|  | PRINTED DATE:<br>Wednesday, June 22, 2022                                                                             |
|  | DRAUN BY: CHECKED BY:<br>Teora M. Ruffo                                                                               |
|  | BULDING CONTRACTOR<br>GLENWOOD KING                                                                                   |
|  | FINALS DATE                                                                                                           |
|  | JOB NUMBER.                                                                                                           |
|  | DRAWING NUMBER                                                                                                        |