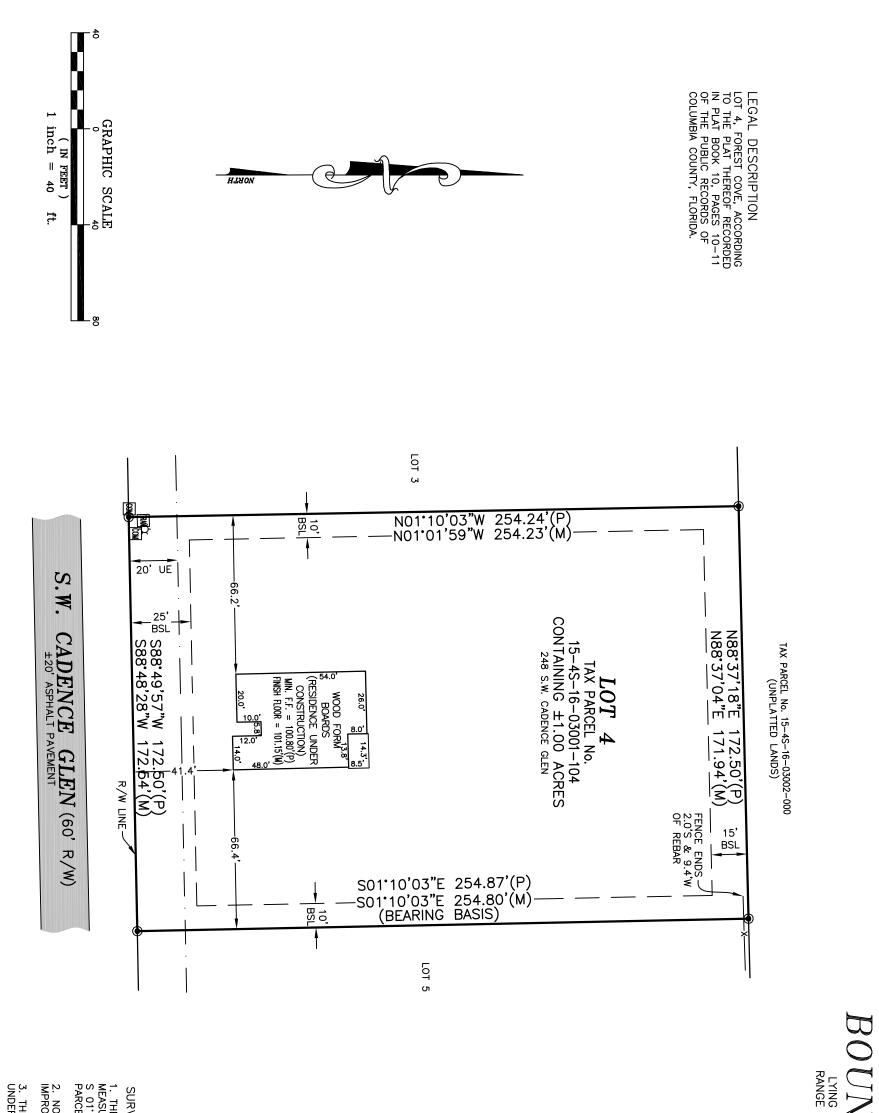

1. TH MEAS PARC 2. N IMPR 3. TH 4. RE

|                                                                                                                                                                                                                                                                                                                                                                                                                                                                                                                                                                                           | RVEYOR NOTES:                                                                                                 |                                                                                                             | LEGEND                         | VDARY SURVEY G IN SECTION 15, TOWNSHIP 4 SOUTH, E 16 EAST, COLUMBIA COUNTY, FLORIDA                        |
|-------------------------------------------------------------------------------------------------------------------------------------------------------------------------------------------------------------------------------------------------------------------------------------------------------------------------------------------------------------------------------------------------------------------------------------------------------------------------------------------------------------------------------------------------------------------------------------------|---------------------------------------------------------------------------------------------------------------|-------------------------------------------------------------------------------------------------------------|--------------------------------|------------------------------------------------------------------------------------------------------------|
| NOT VALID WITHOUT THE SIGNATURE AND THE ORIGINAL RAYED SEAL OF<br>A FLORIDA LICENSED SURVEYOR AND MAPPER. ADDITIONS OF DELETIONS<br>TO THIS MAP BY ANYONE OTHER THAN THIS SURVEYOR IS PROHIBITED.<br>I HEREBY CENTRY THAT THE SURVEY DATA SUMMI HEREBON, IS A<br>TRUE AND CORRECT REPRESENTATION OF A SUMMY PERFORMED UNDER<br>MY SUPPRISON OF THE HEREBON DESCRIBED PROPERTY, AND IT MEETS<br>THE MINIMUM TECHNICAL STANDARDS AS SET FORTH BY THE FLORIDA<br>BOARD OF LAND SURVEYORS, PURSIANT TO SECTION 472-2027, FLORIDA<br>STATUTES, AND CHAPTER 5J-17, FLORIDA ADMINISTRATIVE CODE. | LEIGH ANN FLOWERS<br>Leigh A<br>Flowers<br>Provers<br>Professional surveyor & MAPPER<br>FLA. LICENSE NO. 6602 | FLOWERS SURVEYING<br>AND MAPPING INC<br>207 SE CONDOR GLEN<br>HIGH SPRINGS, FLORIDA 32643<br>(386) 462-0130 | CERTIFIED TO:<br>MARONDA HOMES | FIELD BOOK: SEE FOLDER JOB NUMBER:   DRAFTED: LAF 25-010   CHECKED: LAF SHEET   SURVEY DATE: 4/4/25 1 OF 1 |