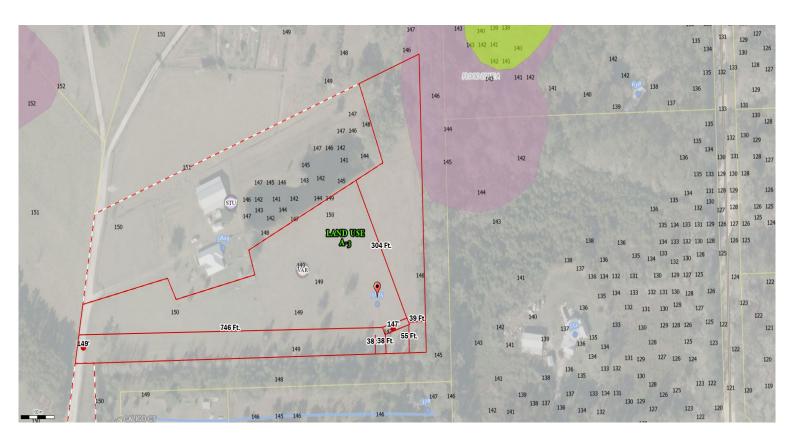

## Columbia County, FLA - Building & Zoning Property Map

Printed: Wed May 07 2025 13:09:01 GMT-0400 (Eastern Daylight Time)

Parcel No: 09-3S-16-02045-103 Owner: PHELPS GENE THOMAS JR,

Subdivision:

Lot: B

Acres: 5.083998 Deed Acres: 5.08 Ac

District: District 3 Robbie Hollingsworth

Future Land Uses: Agriculture - 3

Flood Zones: A,

Official Zoning Atlas: A-3

All data, information, and maps are provided"as is" without warranty or any representation of accuracy, timeliness of completeness. Columbia County, FL makes no warranties, express or implied, as to the use of the information obtained here. There are no implies warranties of merchantability or fitness for a particular purpose. The requester acknowledges and accepts all limitations, including the fact that the data, information, and maps are dynamic and in a constant state of maintenance, and update.