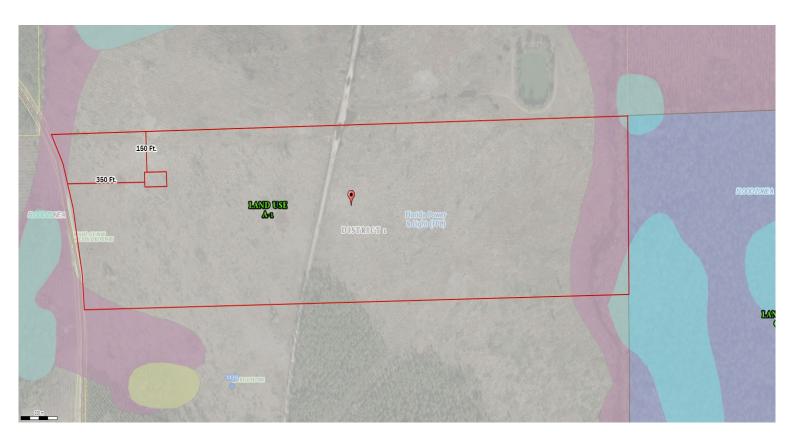

## Columbia County, FLA - Building & Zoning Property Map

Printed: Wed Jan 08 2025 10:27:40 GMT-0500 (Eastern Standard Time)

Parcel No: 21-1S-17-04560-005 Owner: MONDRAGON KEEP LLC,

Subdivision:

Lot:

Acres: 38.3716774 Deed Acres: 38.18 Ac

District: District 1 Kevin Parnell

Future Land Uses: Agriculture - 1, Conservation

Flood Zones: A,

Official Zoning Atlas: A-1, CSV

All data, information, and maps are provided"as is" without warranty or any representation of accuracy, timeliness of completeness. Columbia County, FL makes no warranties, express or implied, as to the use of the information obtained here. There are no implies warranties of merchantability or fitness for a particular purpose. The requester acknowledges and accepts all limitations, including the fact that the data, information, and maps are dynamic and in a constant state of maintenance, and update.