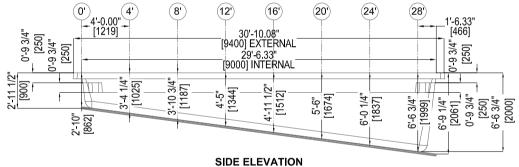

VOLUME: 8083.66 GAL. PERIMETER: 81.69 FT. AREA: 317.54 SQ.FT.

WEIGHT: 2601-2989 LBS