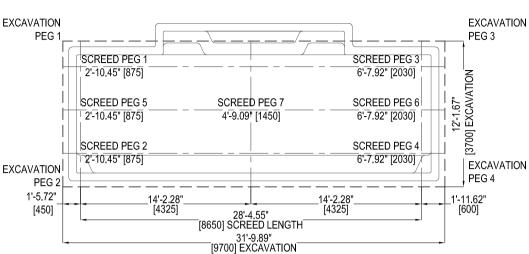

# **OPTION A EXCAVATION** PEG <sup>-</sup>

**OPTION B** 

#### SCREED DESIGNED FOR SHALLOW END START POINT **EXCAVATION**

EXPANSIVE SOILS - SUBJECT TO THE CODE OFFICIAL'S APPROVAL AND ENGINEER'S SITE SPECIFICATIONS AND REFER DEALER INSTALLATION MANUAL, ADDITIONAL DEPTH TO BE FILLED WITH CLEAN SAND AND SCREEDED TO STATED DEPTHS.

SQUARE OFF DIAGONALS TO WITHIN ± 25 FOR EXCAVATION AND FLOOR PEGS

#### FLOOR SCREED SETOUT

SHALLOW END: SCREED PEGS 1 & 2 MUST BE LOCATED 1'-5.72" [450]mm ± 0'-1.97" [50] FROM EXCAVATION PEG 1 & 2 AND BE 2'-10.45" [875]mm ± 0'-0.20" [5] BELOW DATUM. DEEP END: SCREED PEGS 3 & 4 MUST BE LOCATED 28'-4.55" [8650]mm ± 0'-1.97" [50] FROM SCREED PEGS 1 & 2 AND BE 6'-7.92" [2030]mm ± 0'-0.20" [5] BELOW DATUM. A TOTAL OF 1'-11.62" [600]mm ± 0'-1.97" [50] SHOULD REMAIN FROM SCREED PEGS 3 & 4 TO EXCAVATION PEG 3 & 4.

UNLESS INSTALLED IN FREE DRAINING SOIL. ADEQUATE SITE DRAINAGE IS REQUIRED BY INSTALLER

NOTE: DATUM IS TO THE TOP OF THE FIBREGLASS EDGEBEAM FOR THIS DOCUMENT. ALL DIMENSIONS ARE IN MM UNLESS OTHERWISE STATED.