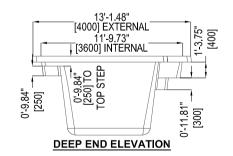

L DEPTH TO BE FILLED WITH CLEAN SAND AND SCREEDED TO STATED DEPTHS.

SQUARE OFF DIAGONALS TO WITHIN ± 25 FOR EXCAVATION AND FLOOR PEGS

#### FLOOR SCREED SETOUT

SHALLOW END: SCREED PEGS 1 & 2 MUST BE LOCATED 1'-5.72" [450]mm ± 0'-1.97" [50] FROM EXCAVATION PEG 1 & 2 AND BE 2'-10.45" [875]mm ± 0'-0.20" [5] BELOW DATUM. DEEP END: SCREED PEGS 3 & 4 MUST BE LOCATED 28'-4.55" [8650]mm ± 0'-1.97" [50] FROM SCREED PEGS 1 & 2 AND BE 6'-7.92" [2030]mm ± 0'-0.20" [5] BELOW DATUM. A TOTAL OF 1'-11.62" [600]mm ± 0'-1.97" [50] SHOULD REMAIN FROM SCREED PEGS 3 & 4 TO EXCAVATION PEG 3 & 4.

UNLESS INSTALLED IN FREE DRAINING SOIL. ADEQUATE SITE DRAINAGE IS REQUIRED BY INSTALLER

NOTE: DATUM IS TO THE TOP OF THE FIBREGLASS EDGEBEAM FOR THIS DOCUMENT. ALL DIMENSIONS ARE IN MM UNLESS OTHERWISE STATED.







VOLUME: 8083.66 GAL. PERIMETER: 81.69 FT. AREA: 317.54 SQ.FT.

WEIGHT: 2601-2989 LBS

## AQUATIC LEISURE TECHNOLOGIES INC.

251 Little Falls Drive, Wilmington DELAWARE 19808-167 t: +1 (844) 440-1600 e: info@aquatechnicspools.com www.aquatechnicspools.com

COPYRIGHT RESERVED - This drawing and all the information thereon remains the property of Aquatic Leisure Technologies Inc. and must not be reproduced, copied or communicated to any other party without our permission. technologies

|     | REVISION SUMMARY                                             |          |                        |           | ALT DRAWING DETAILS |                                                             |                   |                |
|-----|--------------------------------------------------------------|