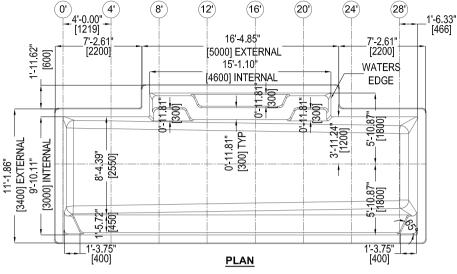

VOLUME: 8083.66 GAL. PERIMETER: 81.69 FT. AREA: 317.54 SQ.FT.

WEIGHT: 2601-2989 LBS