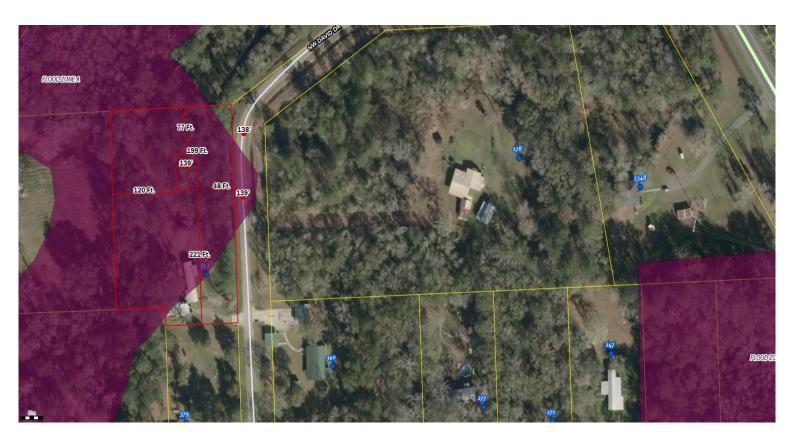

## Columbia County, FLA - Building & Zoning Property Map

Printed: Tue Apr 02 2024 11:39:46 GMT-0400 (Eastern Daylight Time)

Parcel No: 02-3S-16-01946-014

Owner: WHITEHOUSE BRIAN, WHITEHOUSE IDA

Subdivision: NORTHWOOD ACRES UNR

Lot:

Acres: 1.84350753 Deed Acres: 1.84 Ac

District: District 1 Ronald Williams

Future Land Uses: Agriculture - 3, Residential - Very Low

Flood Zones: A,

Official Zoning Atlas: A-3, RR

All data, information, and maps are provided as is without warranty or any representation of accuracy, timeliness of completeness. Columbia County, FL makes no warranties, express or implied, as to the use of the information obtained here. There are no implies warranties of merchantability or fitness for a particular purpose. The requester acknowledges and accepts all limitations, including the fact that the data, information, and maps are dynamic and in a constant state of maintenance, and update.