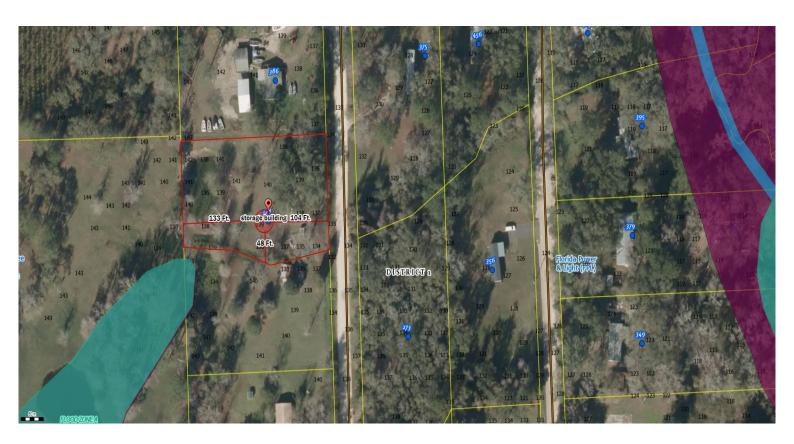

## Columbia County, FLA - Building & Zoning Property Map

Printed: Tue Dec 17 2024 09:18:17 GMT-0500 (Eastern Standard Time)

Parcel No: 10-3S-16-02055-006 Owner: REKAU DALE A, REKAU KAREN W Subdivision: PARNELL HILLS UNIT 1 Lot: 6 Acres: 1.09513128 Deed Acres: 1.10 Ac District: District 3 Robbie Hollingsworth Future Land Uses: Agriculture - 3 Flood Zones: Official Zoning Atlas: A-3