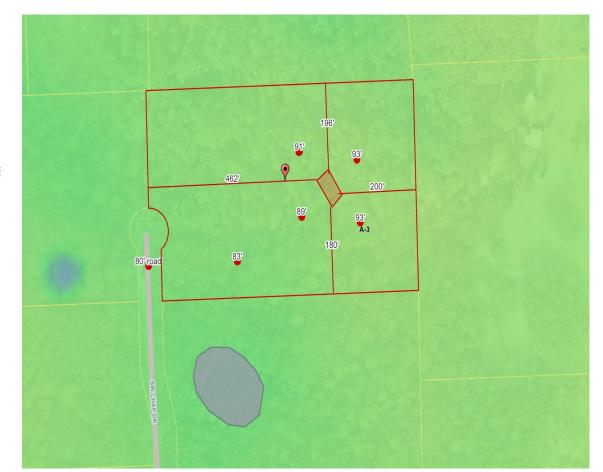

## Columbia County, FLA - Building & Zoning Property Map

Printed: Thu Feb 25 2021 09:22:29 GMT-0500 (Eastern Standard Time)

## Parcel Information

Parcel No: 36-6S-16-04096-003 Owner: HALLIDAY TODD D Subdivision: ARROW WOOD

Lot: 13

Acres: 7.0288353 Deed Acres: 7.08 Ac

District: District 2 Rocky Ford Future Land Uses: Agriculture - 3

Flood Zones:

Official Zoning Atlas: A-3

All data, information, and maps are provided as is without warranty or any representation of accuracy, timeliness of completeness. Columbia County, FL makes no warranties, express or implied, as to the use of the information obtained here. There are no implies warranties of merchantability or fitness for a particular purpose. The requester acknowledges and accepts all limitations, including the fact that the data, information, and maps are dynamic and in a constant state of maintenance, and update.