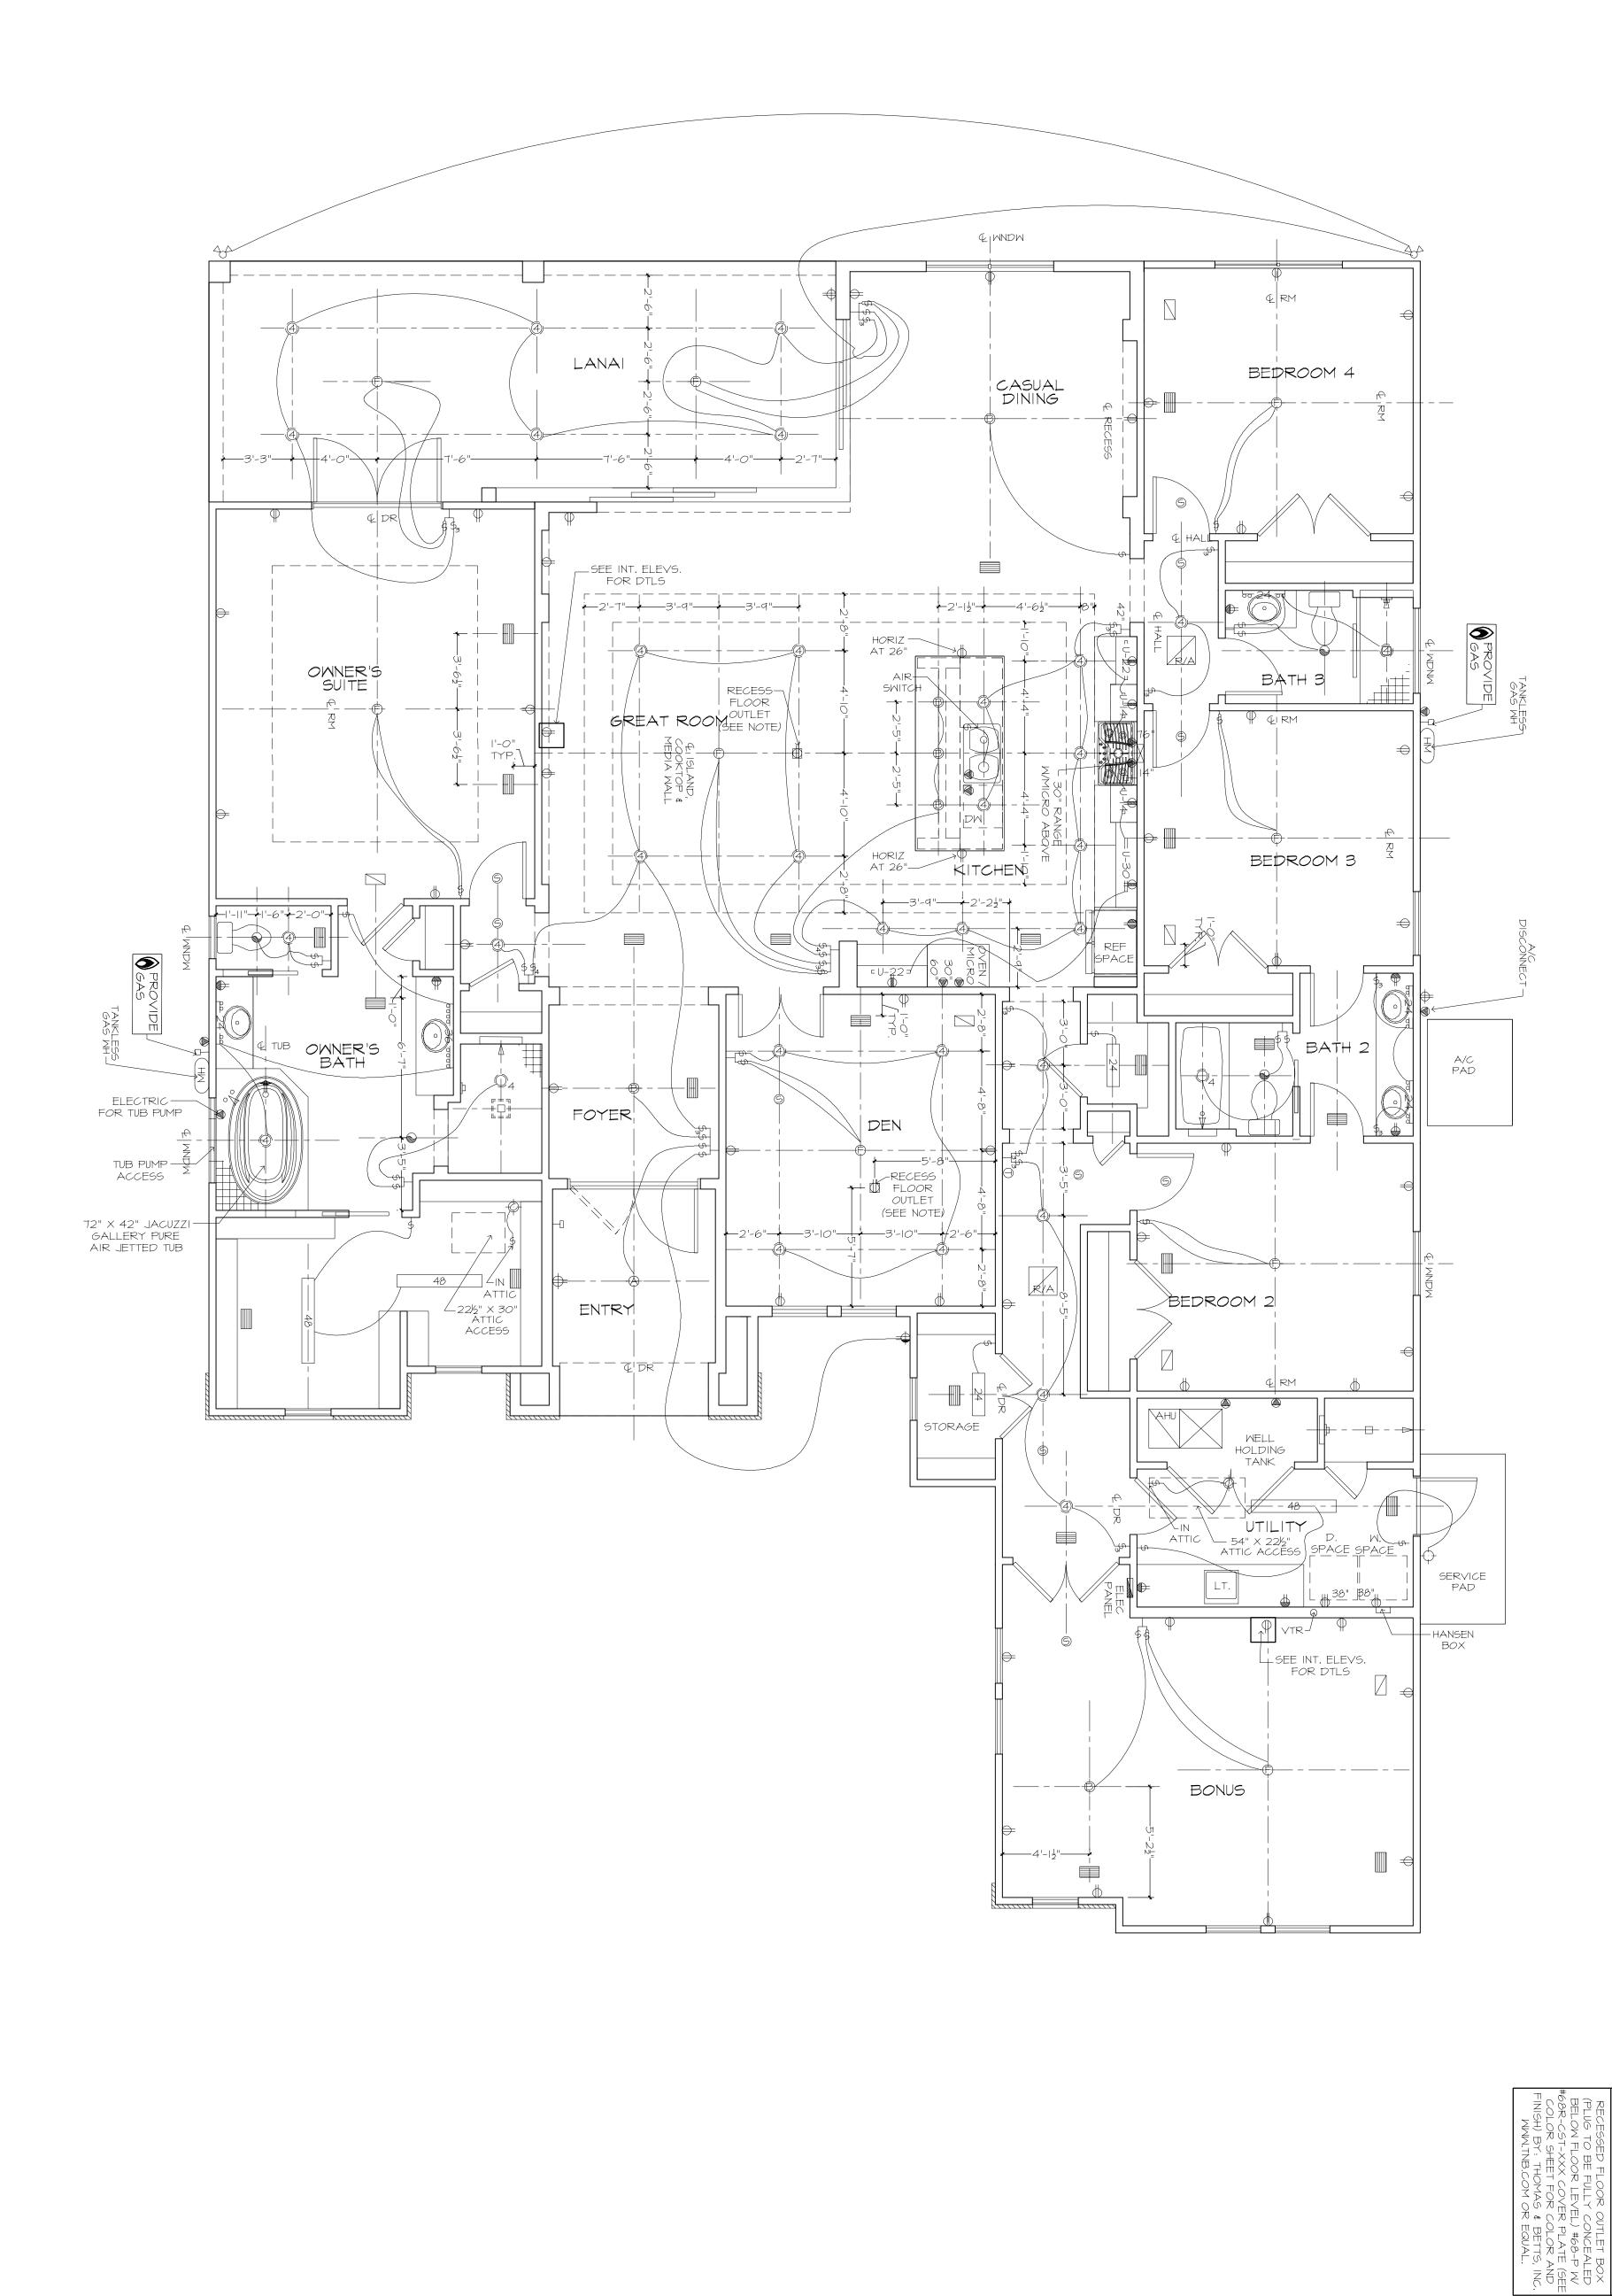

04/07/21 RDW-A
04/19/21 RDW-A-1
04/27/21 RDW-A-2
08/23/22 RDW-A-3

COPYRIGHT
AR FRANCHISING, INC.

ELECTRICAL NOTES:

1. 200 AMP BASE PLAN ELECTRIC -COPPER MIRING FROM BREAKER PANEL THROUGHOUT HOME. MINIMUM 200 AMP SINGLE PHASE 120/240 V SERVICE

2. ELECTRICAL SMITCHES/OUTLETS - STANDARD.

3. MELL - PROVIDE ELEC FOR MELL PUMP

4. 18 SEER HEAT PUMP MITH DIGITAL MIFITHERMOSTAT.

ELECTRICAL LEGEND

DIFLIC MICH 1904 AT 17 'C & AS NITS

DIFLIC MICH 1904 AT 17 'C & AS NITS

DIFLIC MICH 1904 AT 18 'C & AS NITS

DIFLIC MICH 1904 AT 18 'C & AS NITS

DIFLIC MICH 1904 AT 18 'C & AS NITS

DIFLIC MICH 1904 AT 18 'C & AS NITS

DIFLIC MICH 1904 AT 18 'C & A

| MOUNTING HTS FOR OUTLET AND SW  AND OUTLET TO ALIGN EDGE OF A EDGE |                                                                                                                                                                                                                                                                                                                                                                                                                                                                                                                                                                                                                                                                                                                                                                                                                                                                                                                                                                                                                                                                                                                                                                                                                                                                                                                                                                                                                                                                                                                                                                                                                                                                                                                                                                                                                                                                                                                                                                                                                                                                                                                               | QUIPMENT SHOWN ON THESE DRAWINGS UILDER IS SOLEY RESPONSIBLE FOR F MECHANICAL INSTALLATION WITH TO ENSURE ADEQUATE SPACE FOR PLACEMENT AND SUPPORT.  NSTALLED ACCORDING TO ALL CHANICAL CODES.  PLOOR OUTLET NOTE: RECESSED FLOOR OUTLET BOX (PLUG TO BE FULLY CONCEALED BELOW FLOOR LEVEL) #68-P W #68R-CST-XXX COVER PLATE (SEE COLOR SHEET FOR COLOR AND FINISH) BY: THOMAS & BETTS, INC. WMW.TNB.COM OR EQUAL. |
|--------------------------------------------------------------------------------------------------------------------------------------------------------------------------------------------------------------------------------------------------------------------------------------------------------------------------------------------------------------------------------------------------------------------------------------------------------------------------------------------------------------------------------------------------------------------------------------------------------------------------------------------------------------------------------------------------------------------------------------------------------------------------------------------------------------------------------------------------------------------------------------------------------------------------------------------------------------------------------------------------------------------------------------------------------------------------------------------------------------------------------------------------------------------------------------------------------------------------------------------------------------------------------------------------------------------------------------------------------------------------------------------------------------------------------------------------------------------------------------------------------------------------------------------------------------------------------------------------------------------------------------------------------------------------------------------------------------------------------------------------------------------------------------------------------------------------------------------------------------------------------------------------------------------------------------------------------------------------------------------------------------------------------------------------------------------------------------------------------------------------------|-------------------------------------------------------------------------------------------------------------------------------------------------------------------------------------------------------------------------------------------------------------------------------------------------------------------------------------------------------------------------------------------------------------------------------------------------------------------------------------------------------------------------------------------------------------------------------------------------------------------------------------------------------------------------------------------------------------------------------------------------------------------------------------------------------------------------------------------------------------------------------------------------------------------------------------------------------------------------------------------------------------------------------------------------------------------------------------------------------------------------------------------------------------------------------------------------------------------------------------------------------------------------------------------------------------------------------------------------------------------------------------------------------------------------------------------------------------------------------------------------------------------------------------------------------------------------------------------------------------------------------------------------------------------------------------------------------------------------------------------------------------------------------------------------------------------------------------------------------------------------------------------------------------------------------------------------------------------------------------------------------------------------------------------------------------------------------------------------------------------------------|--------------------------------------------------------------------------------------------------------------------------------------------------------------------------------------------------------------------------------------------------------------------------------------------------------------------------------------------------------------------------------------------------------------------|
| MOUNTING HTS FOR OUTLET AND SW  AND SW | THE ITEMS BELOW ARE PURPOSES ONLY. PLEAS SPECS TO DETERMINE IF FOLLOWING ITEMS ARE NITEROW MASTER STATION INTERCOM MASTER STATION OF GANG BOXES OF SLOCATED ON BLOCK WELCATED | MOUNTING HTS FOR OUTLET AND SW  BTM OF SW AND OUTLET TO ALIGN                                                                                                                                                                                                                                                                                       |
| SM INTERCOM SPEAKER AND LCD DISPLAY ALIGNED W EDGE OF SW EDGE OF S | DUPLEX (B) TO THE PORT THE POUT THE POUT THE POUT THE POUT THE POUT THE PER BOX.  OR ROUGH  NOTE:  BE LED, SEE SIZE AND  RETURN TO LOCATION  RETURN THAT ARE POUT THE POUT | INTERCOM SPEAKER AND LCD DISPLAY ALIGNED W EDGE OF SW ROUGH * SWITCHES DOOR JAMB OR WALL CORNER                                                                                                                                                                                                                                                                                                                    |