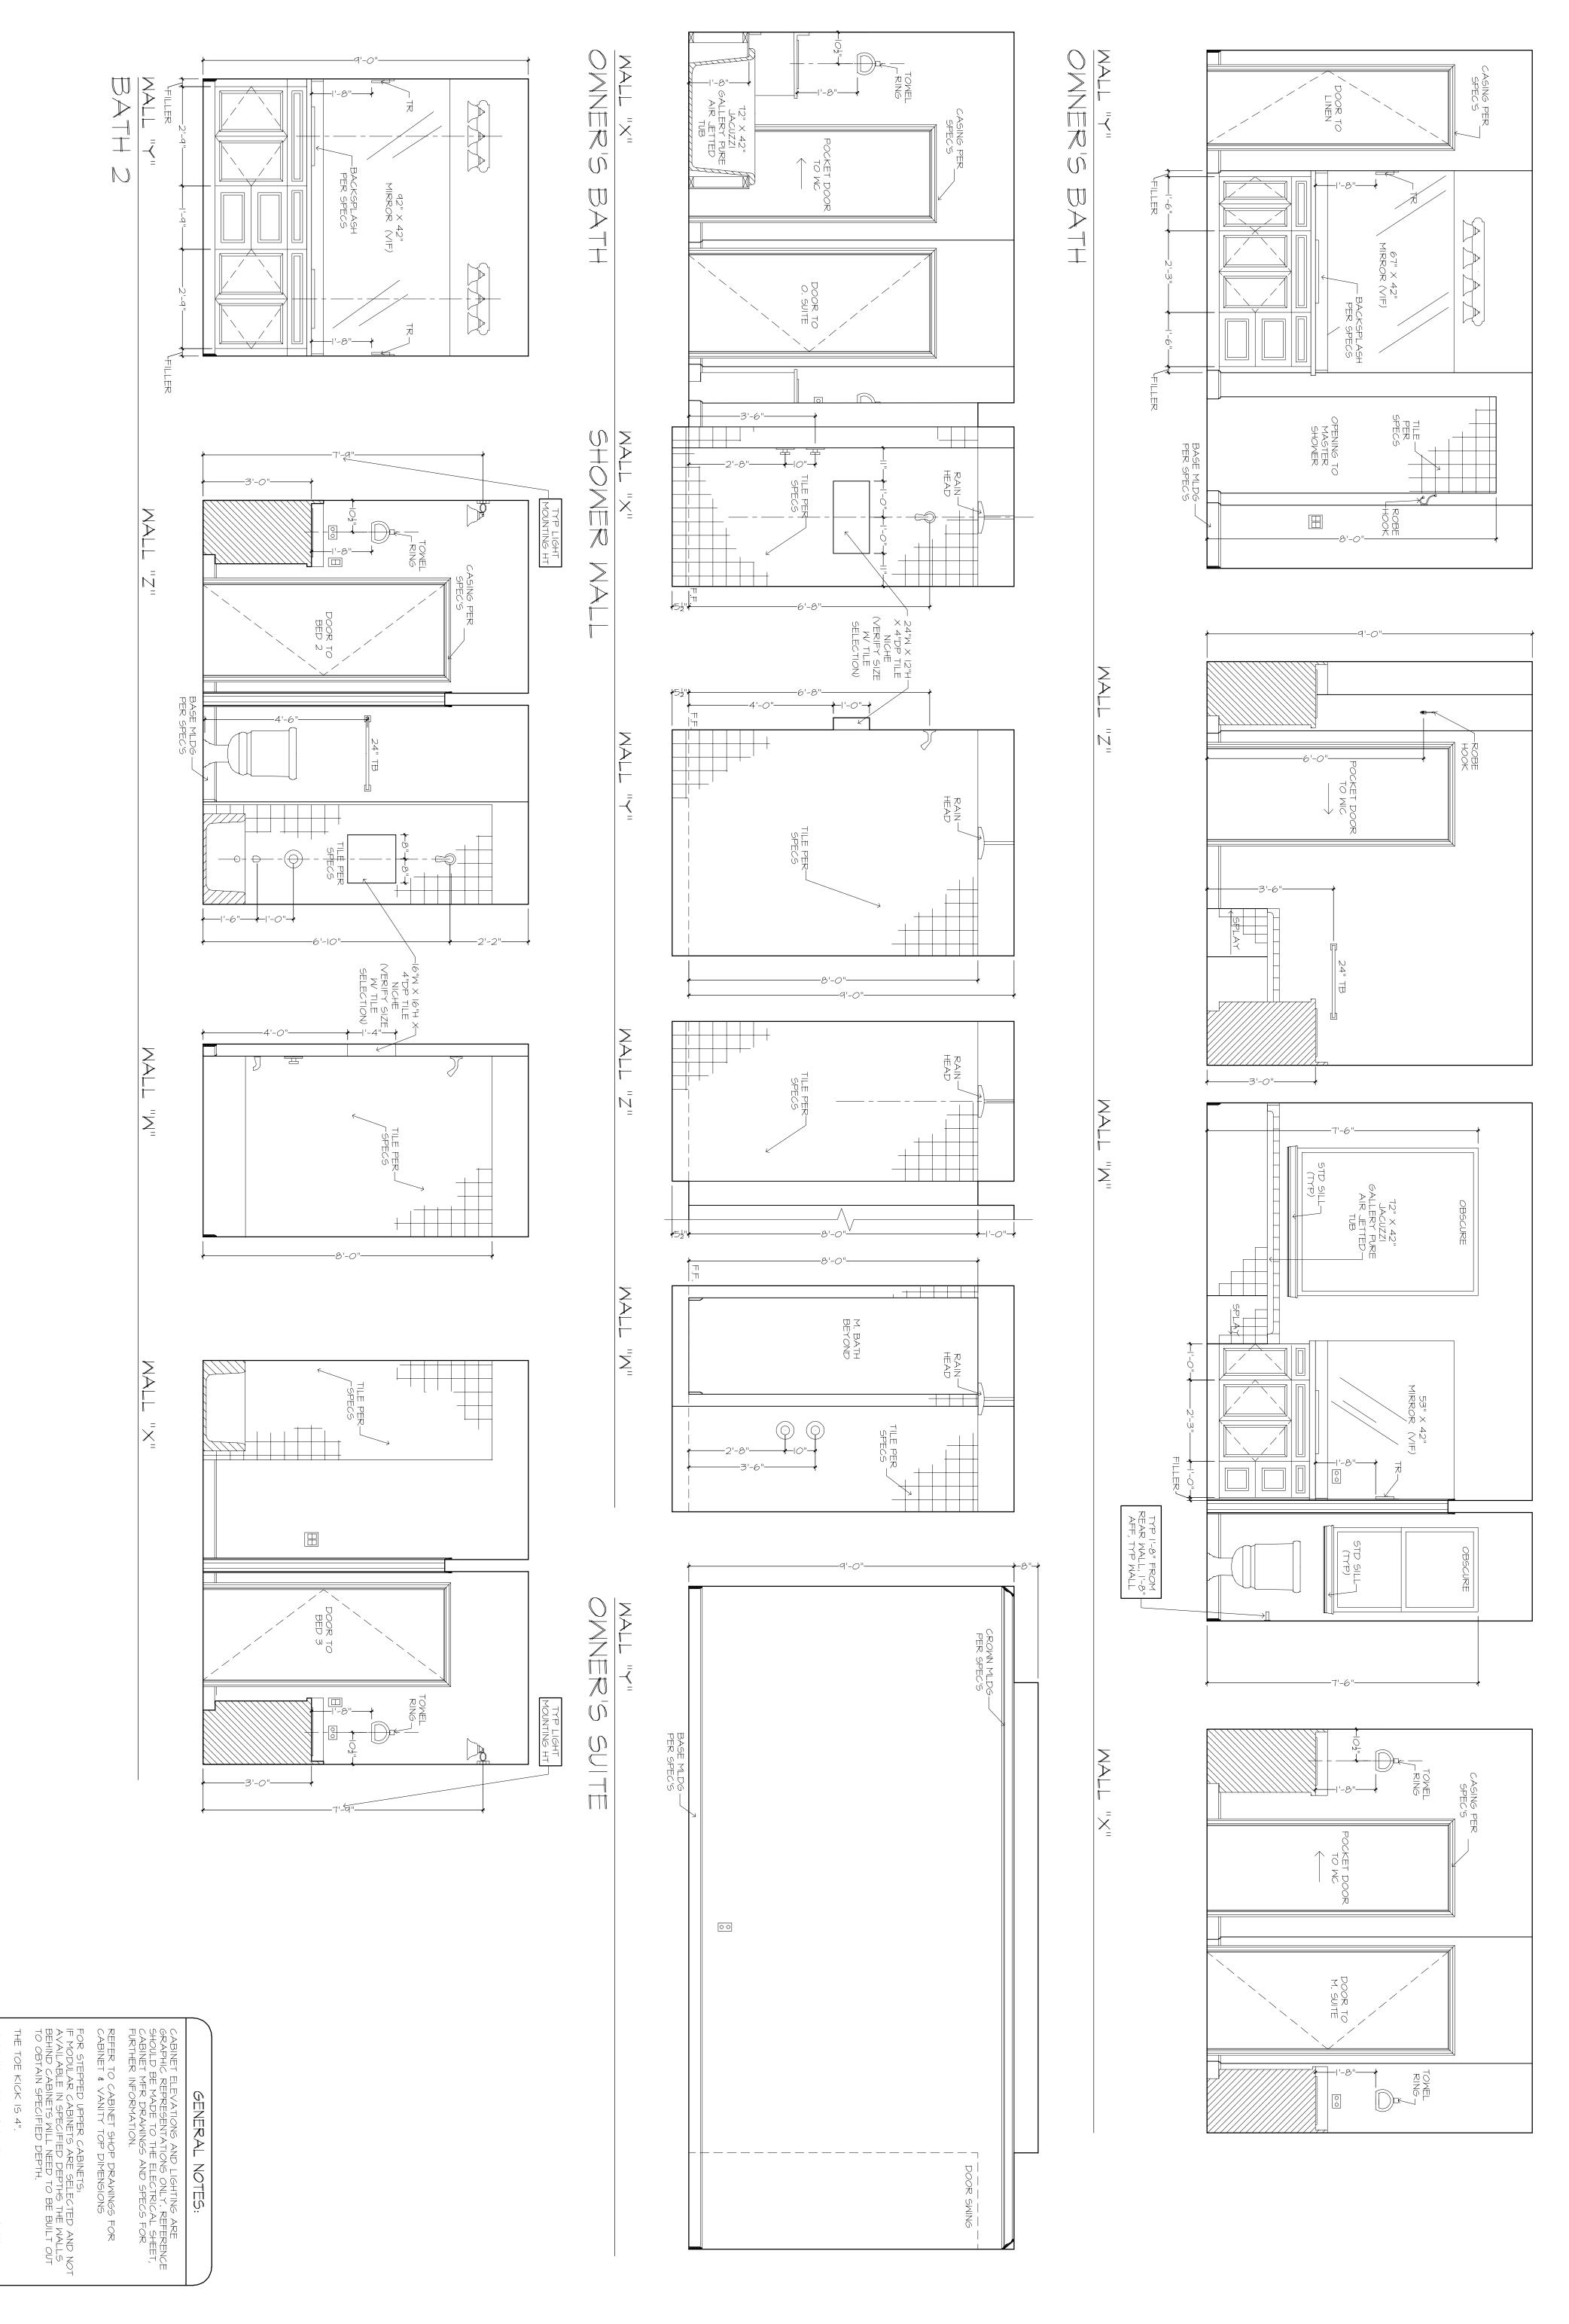

04/07/21 RDW-A **ARHOMES** 04/19/21 RDW-A-1 04/27/21 RDW-A-2 08/23/22 RDW-A-3

OWNER'S BATH, OWNER'S SUITE, BATH 2 24×36: 1/2"=1'-0" 12×18: 1/4"=1'-0" PLAN 1384F-01-"B" C.1.'S # 1 - 22 JOB # 88-2103-POIRRIER-A-3