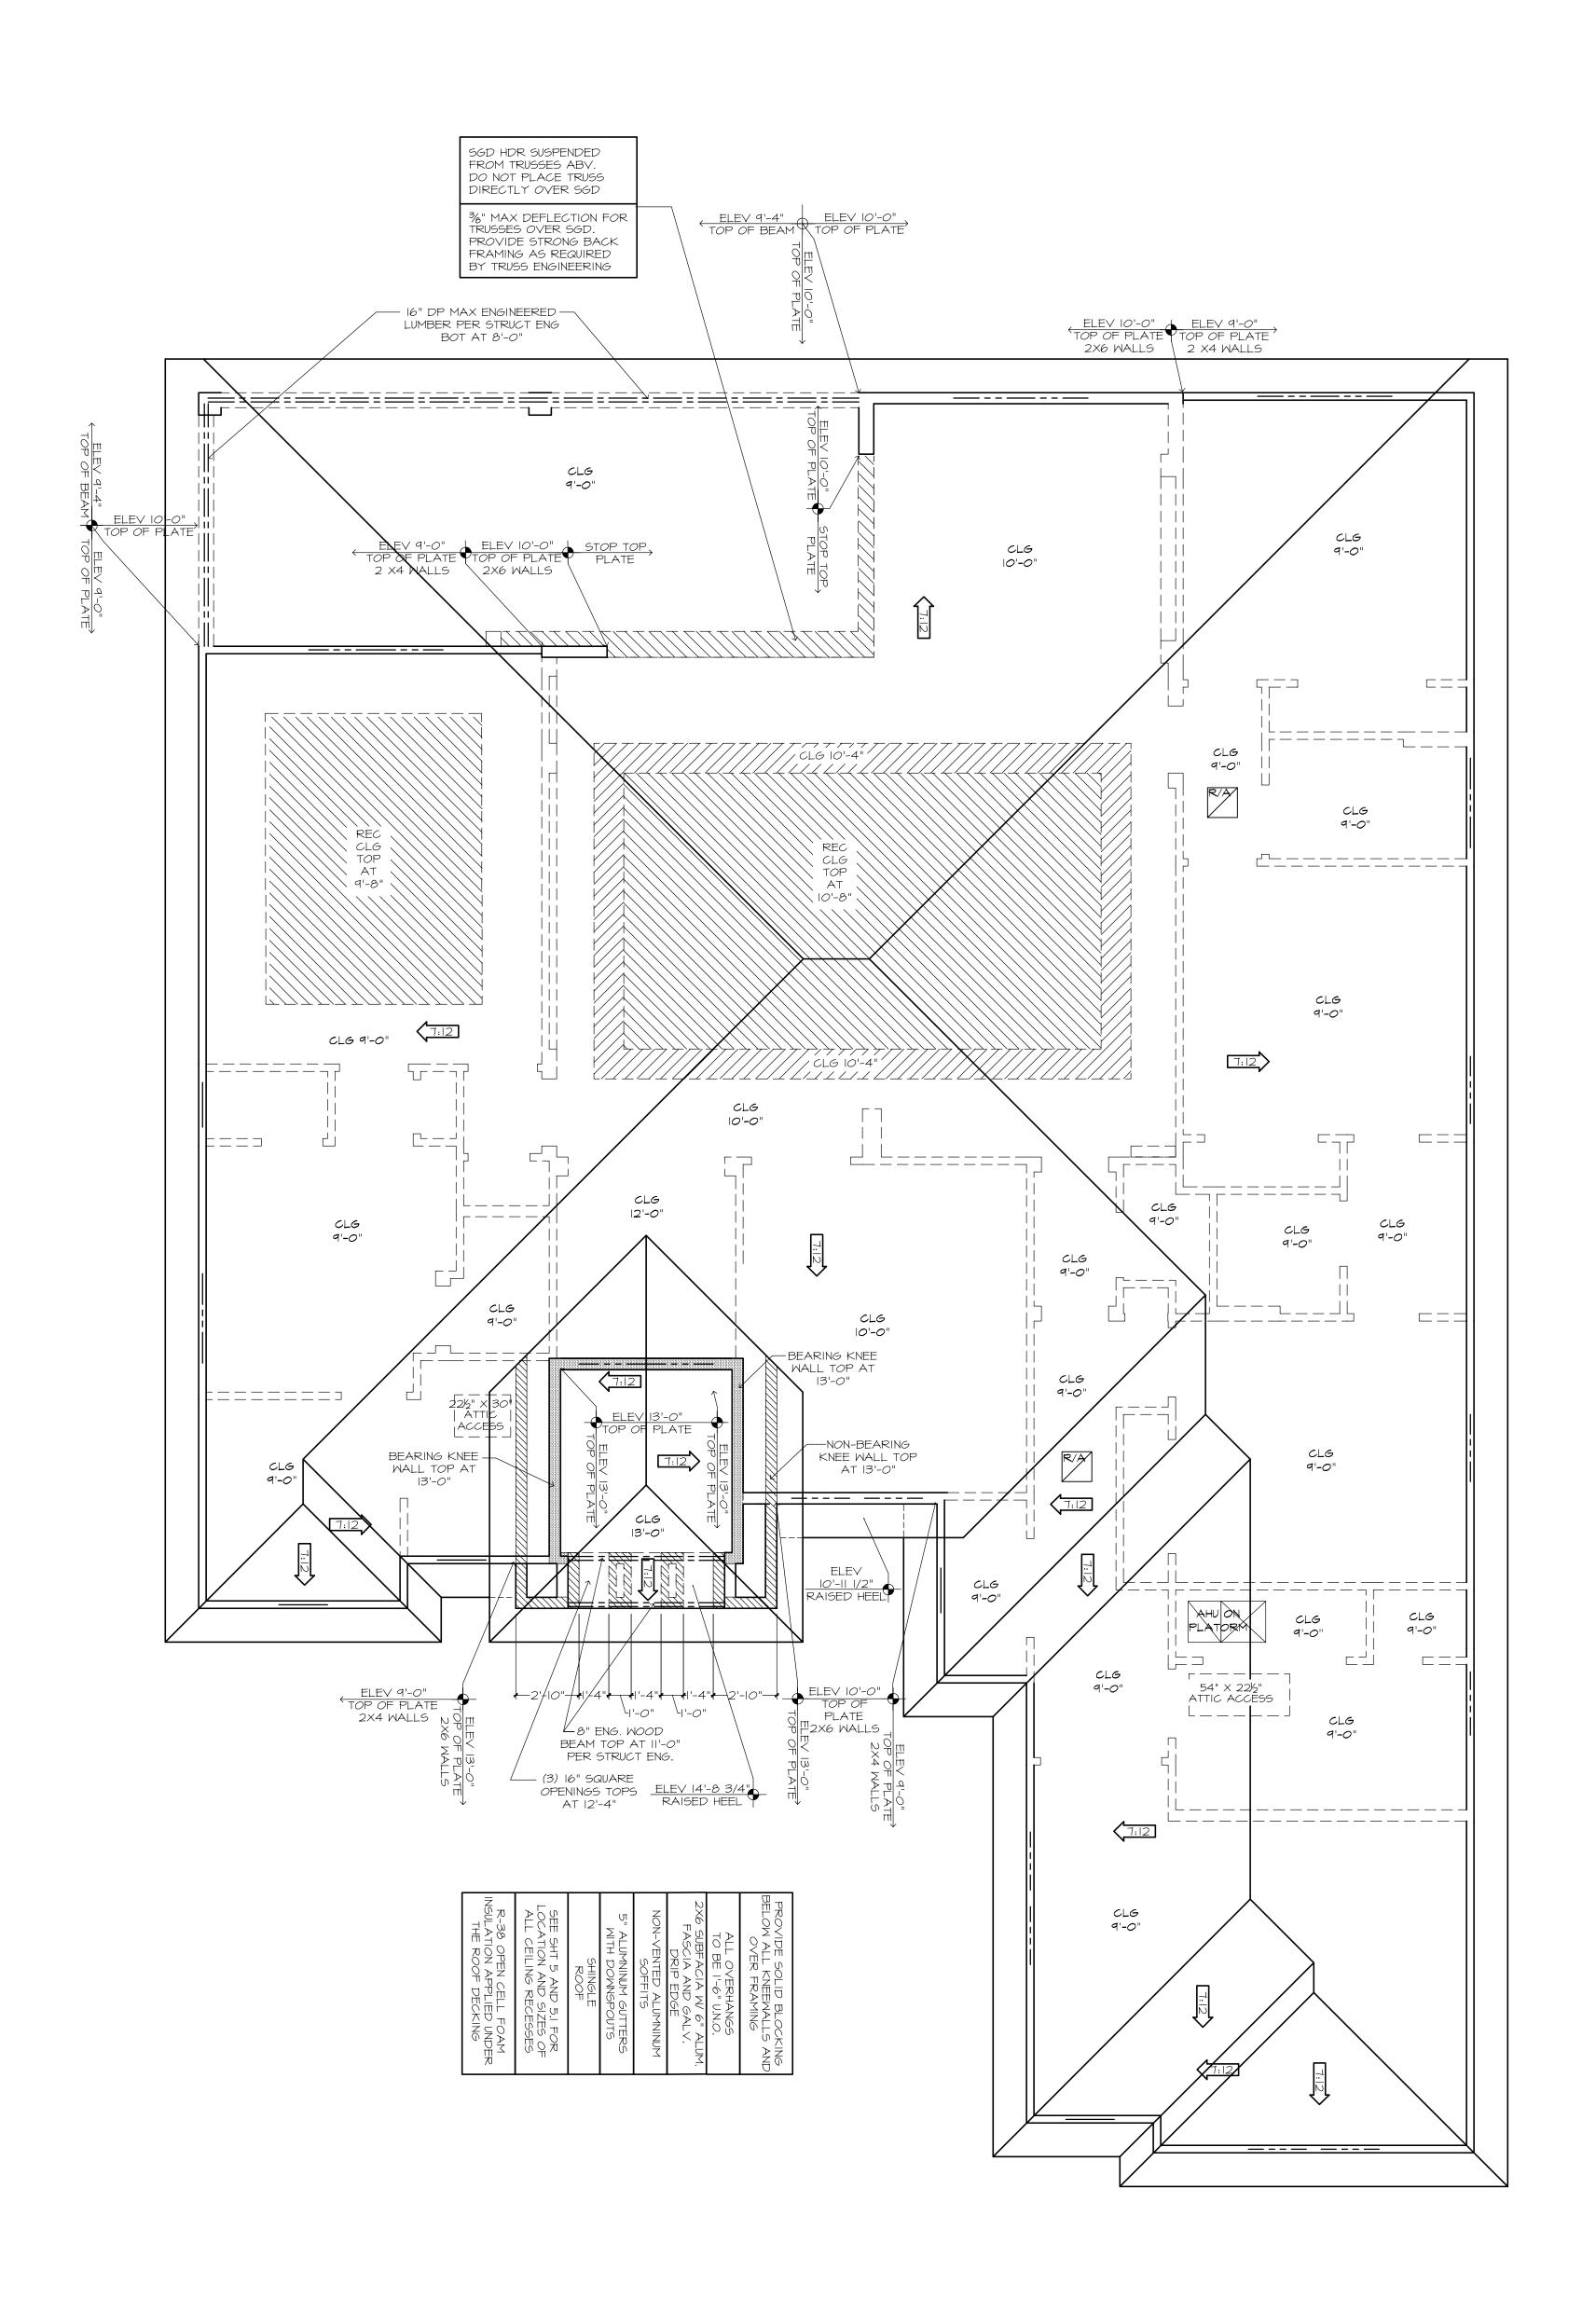

FLOOR PLAN

24x36: 1/4"=1'-0"
12x18: 1/8"=1'-0"

PLAN 1384F-01-"B"
C.I.5 # 1 - 22
JOB # 88-2103-POIRRIER-A-3

THE ABERDEEN 1384F - R - JAMES POIRRIER

BUILDER: BRYAN ZECHER HOMES, INC.
LAKE CITY, FLORIDA
AN INDEPENDENTLY OWNED AND OPERATED FRANCHISE