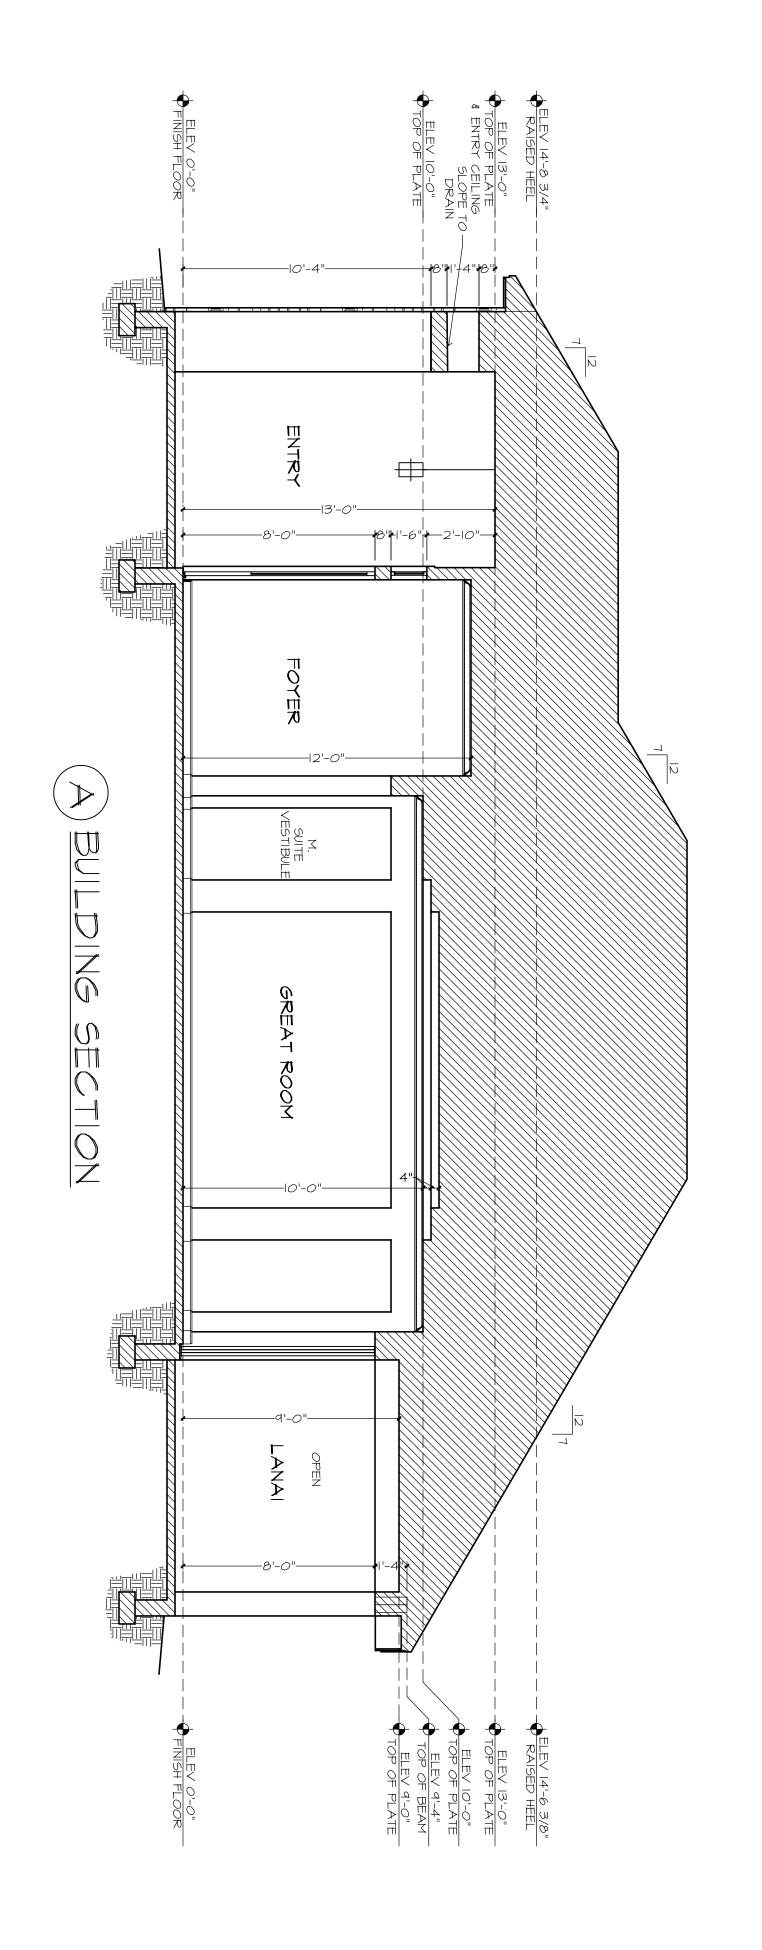

FLOOR PLAN

24x36: 1/4"=1'-0"
12x18: 1/8"=1'-0"

PLAN 1384F-01-"B"
C.I.5 # 1 - 22
JOB # 88-2103-POIRRIER-A-3

THE ABERDEEN 1384F - R - JAMES POIRRIER

BUILDER: BRYAN ZECHER HOMES, INC.
LAKE CITY, FLORIDA
AN INDEPENDENTLY OWNED AND OPERATED FRANCHISE

04/07/21 RDW-A
04/19/21 RDW-A-1
04/27/21 RDW-A-2
8/23/22 RDW-A-3

COPYRIGHT
AR FRANCHISING, INC.
ALL PLICENTE DESCRIPTION

24X36: 12X18: |/4"=|'-0" |/8"=|'-0" SIDE ELEVATIONS PLAN 1384F-01-"B" C.1.'S # 1 - 22 JOB # 88-2103-POIRRIER-A-3 "MEDITERRANEAN"