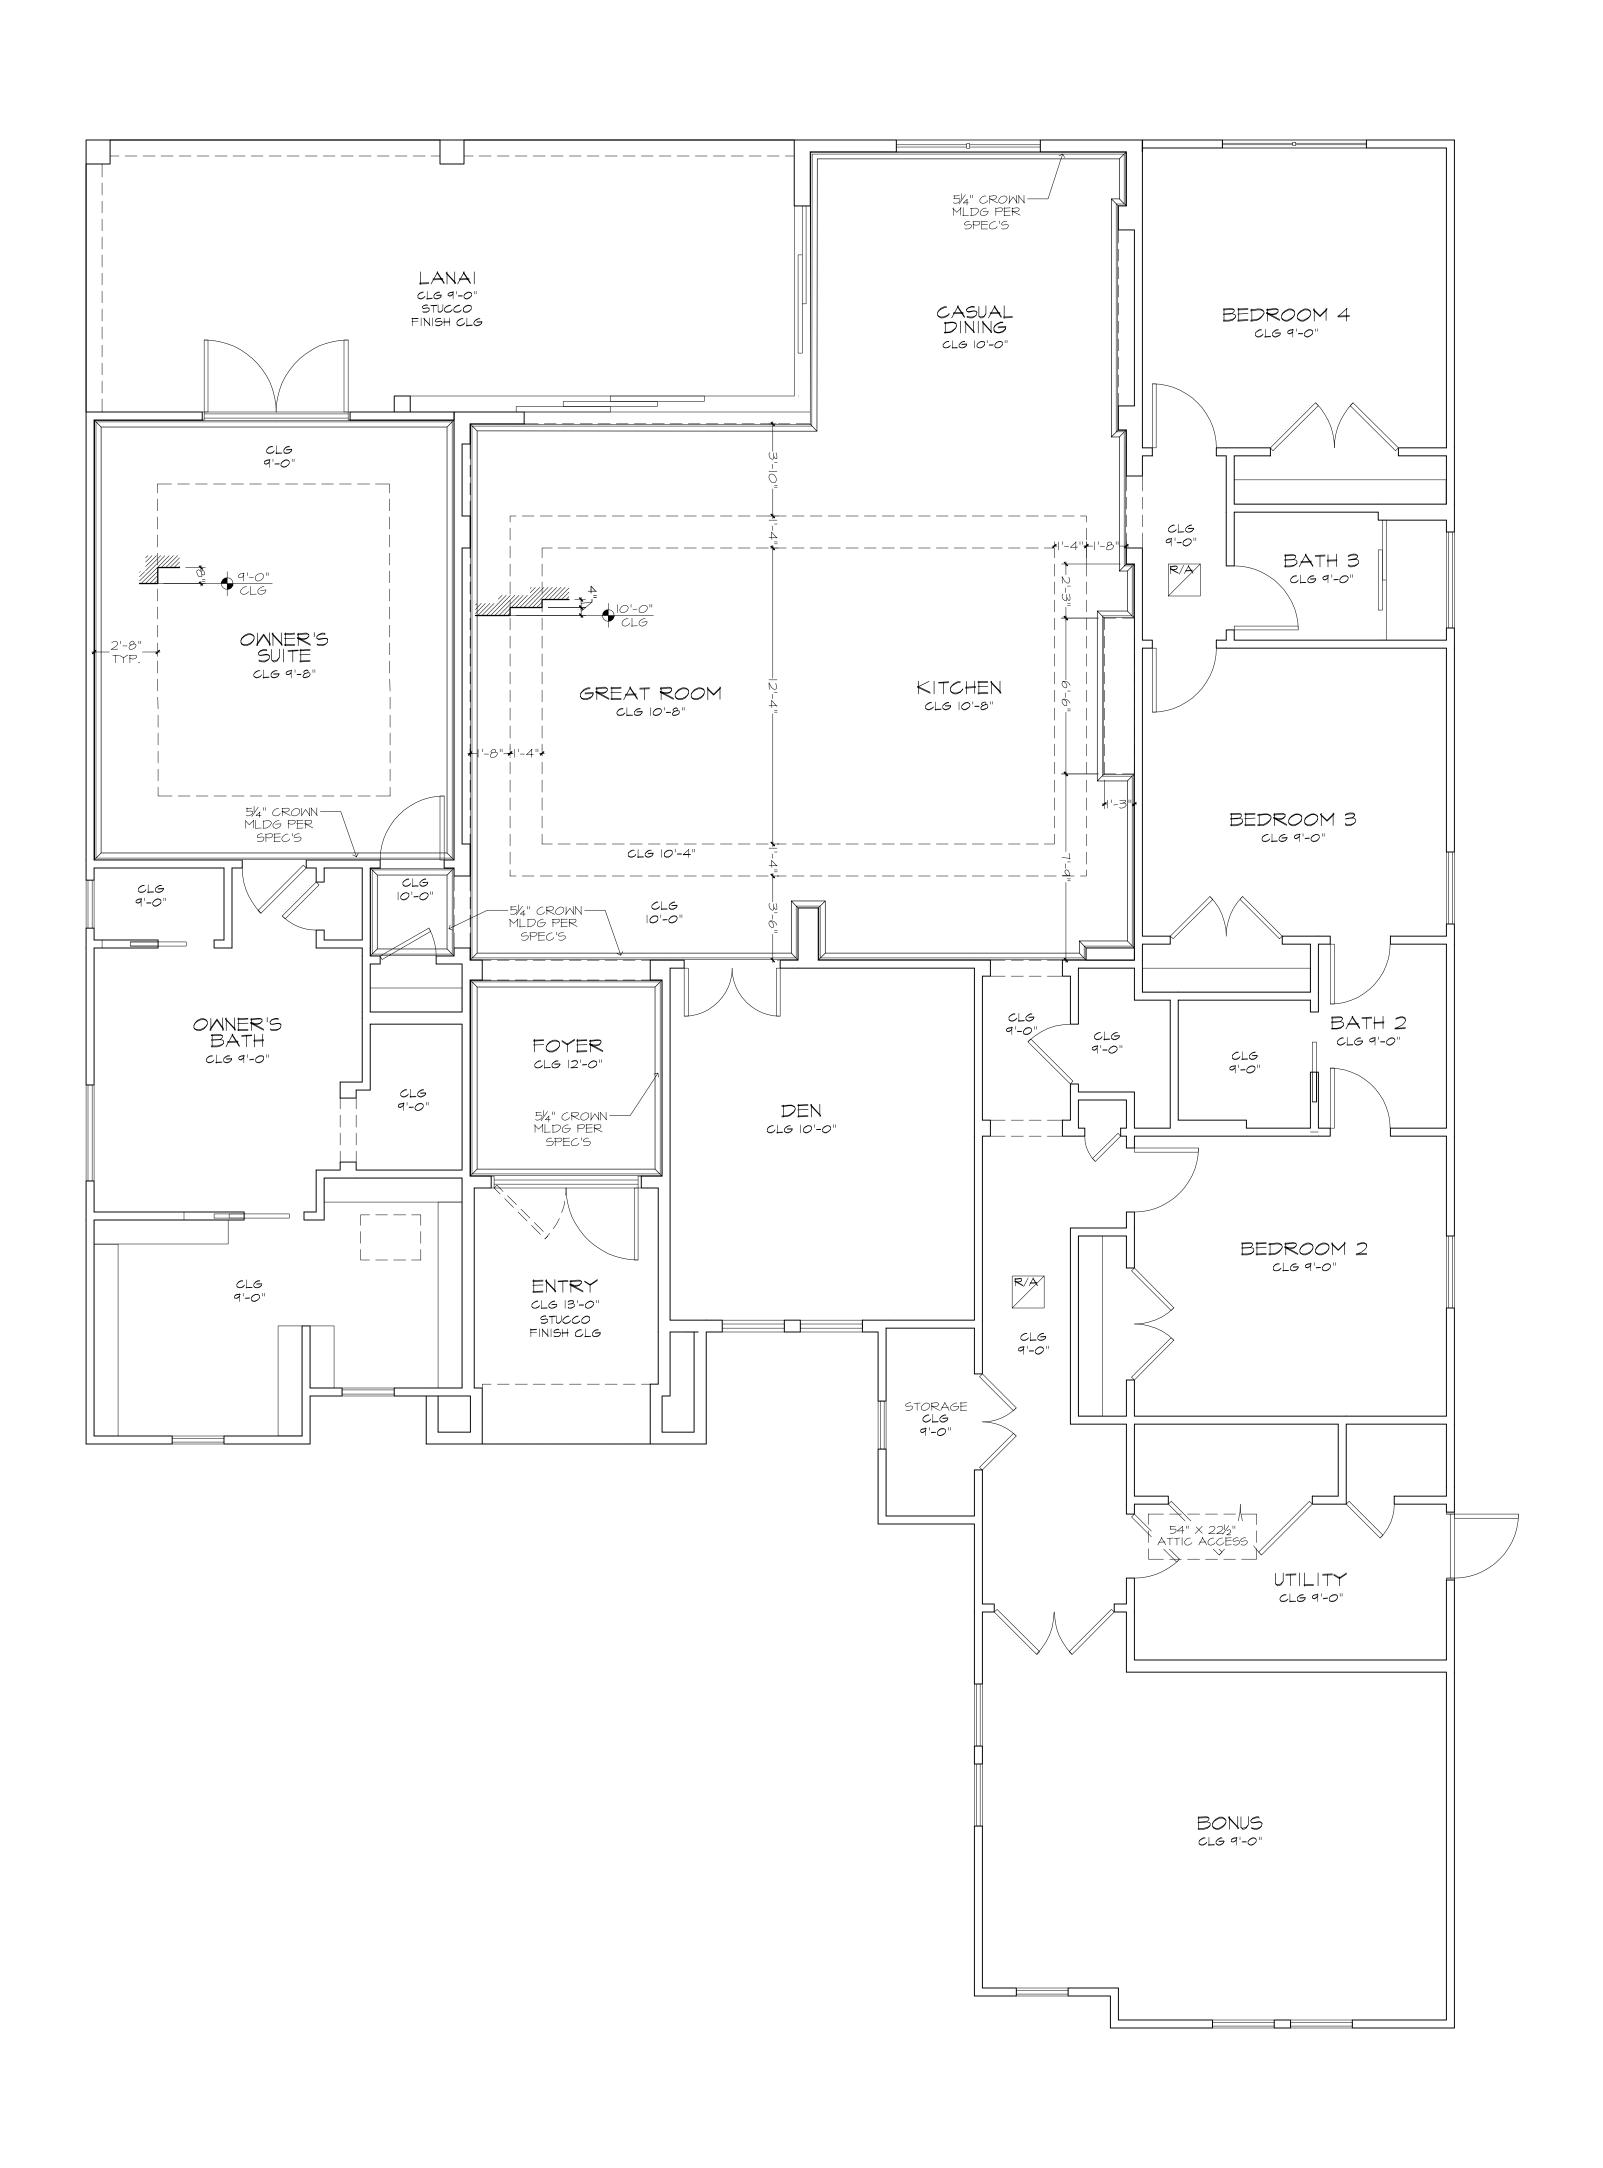

04/07/21 RDW-A **ARHOMES** 04/19/21 RDW-A-1 04/27/21 RDW-A-2 08/23/22 RDW-A-3

OWNER'S BATH, OWNER'S SUITE, BATH 2 24×36: 1/2"=1'-0" 12×18: 1/4"=1'-0" PLAN 1384F-01-"B" C.1.'S # 1 - 22 JOB # 88-2103-POIRRIER-A-3