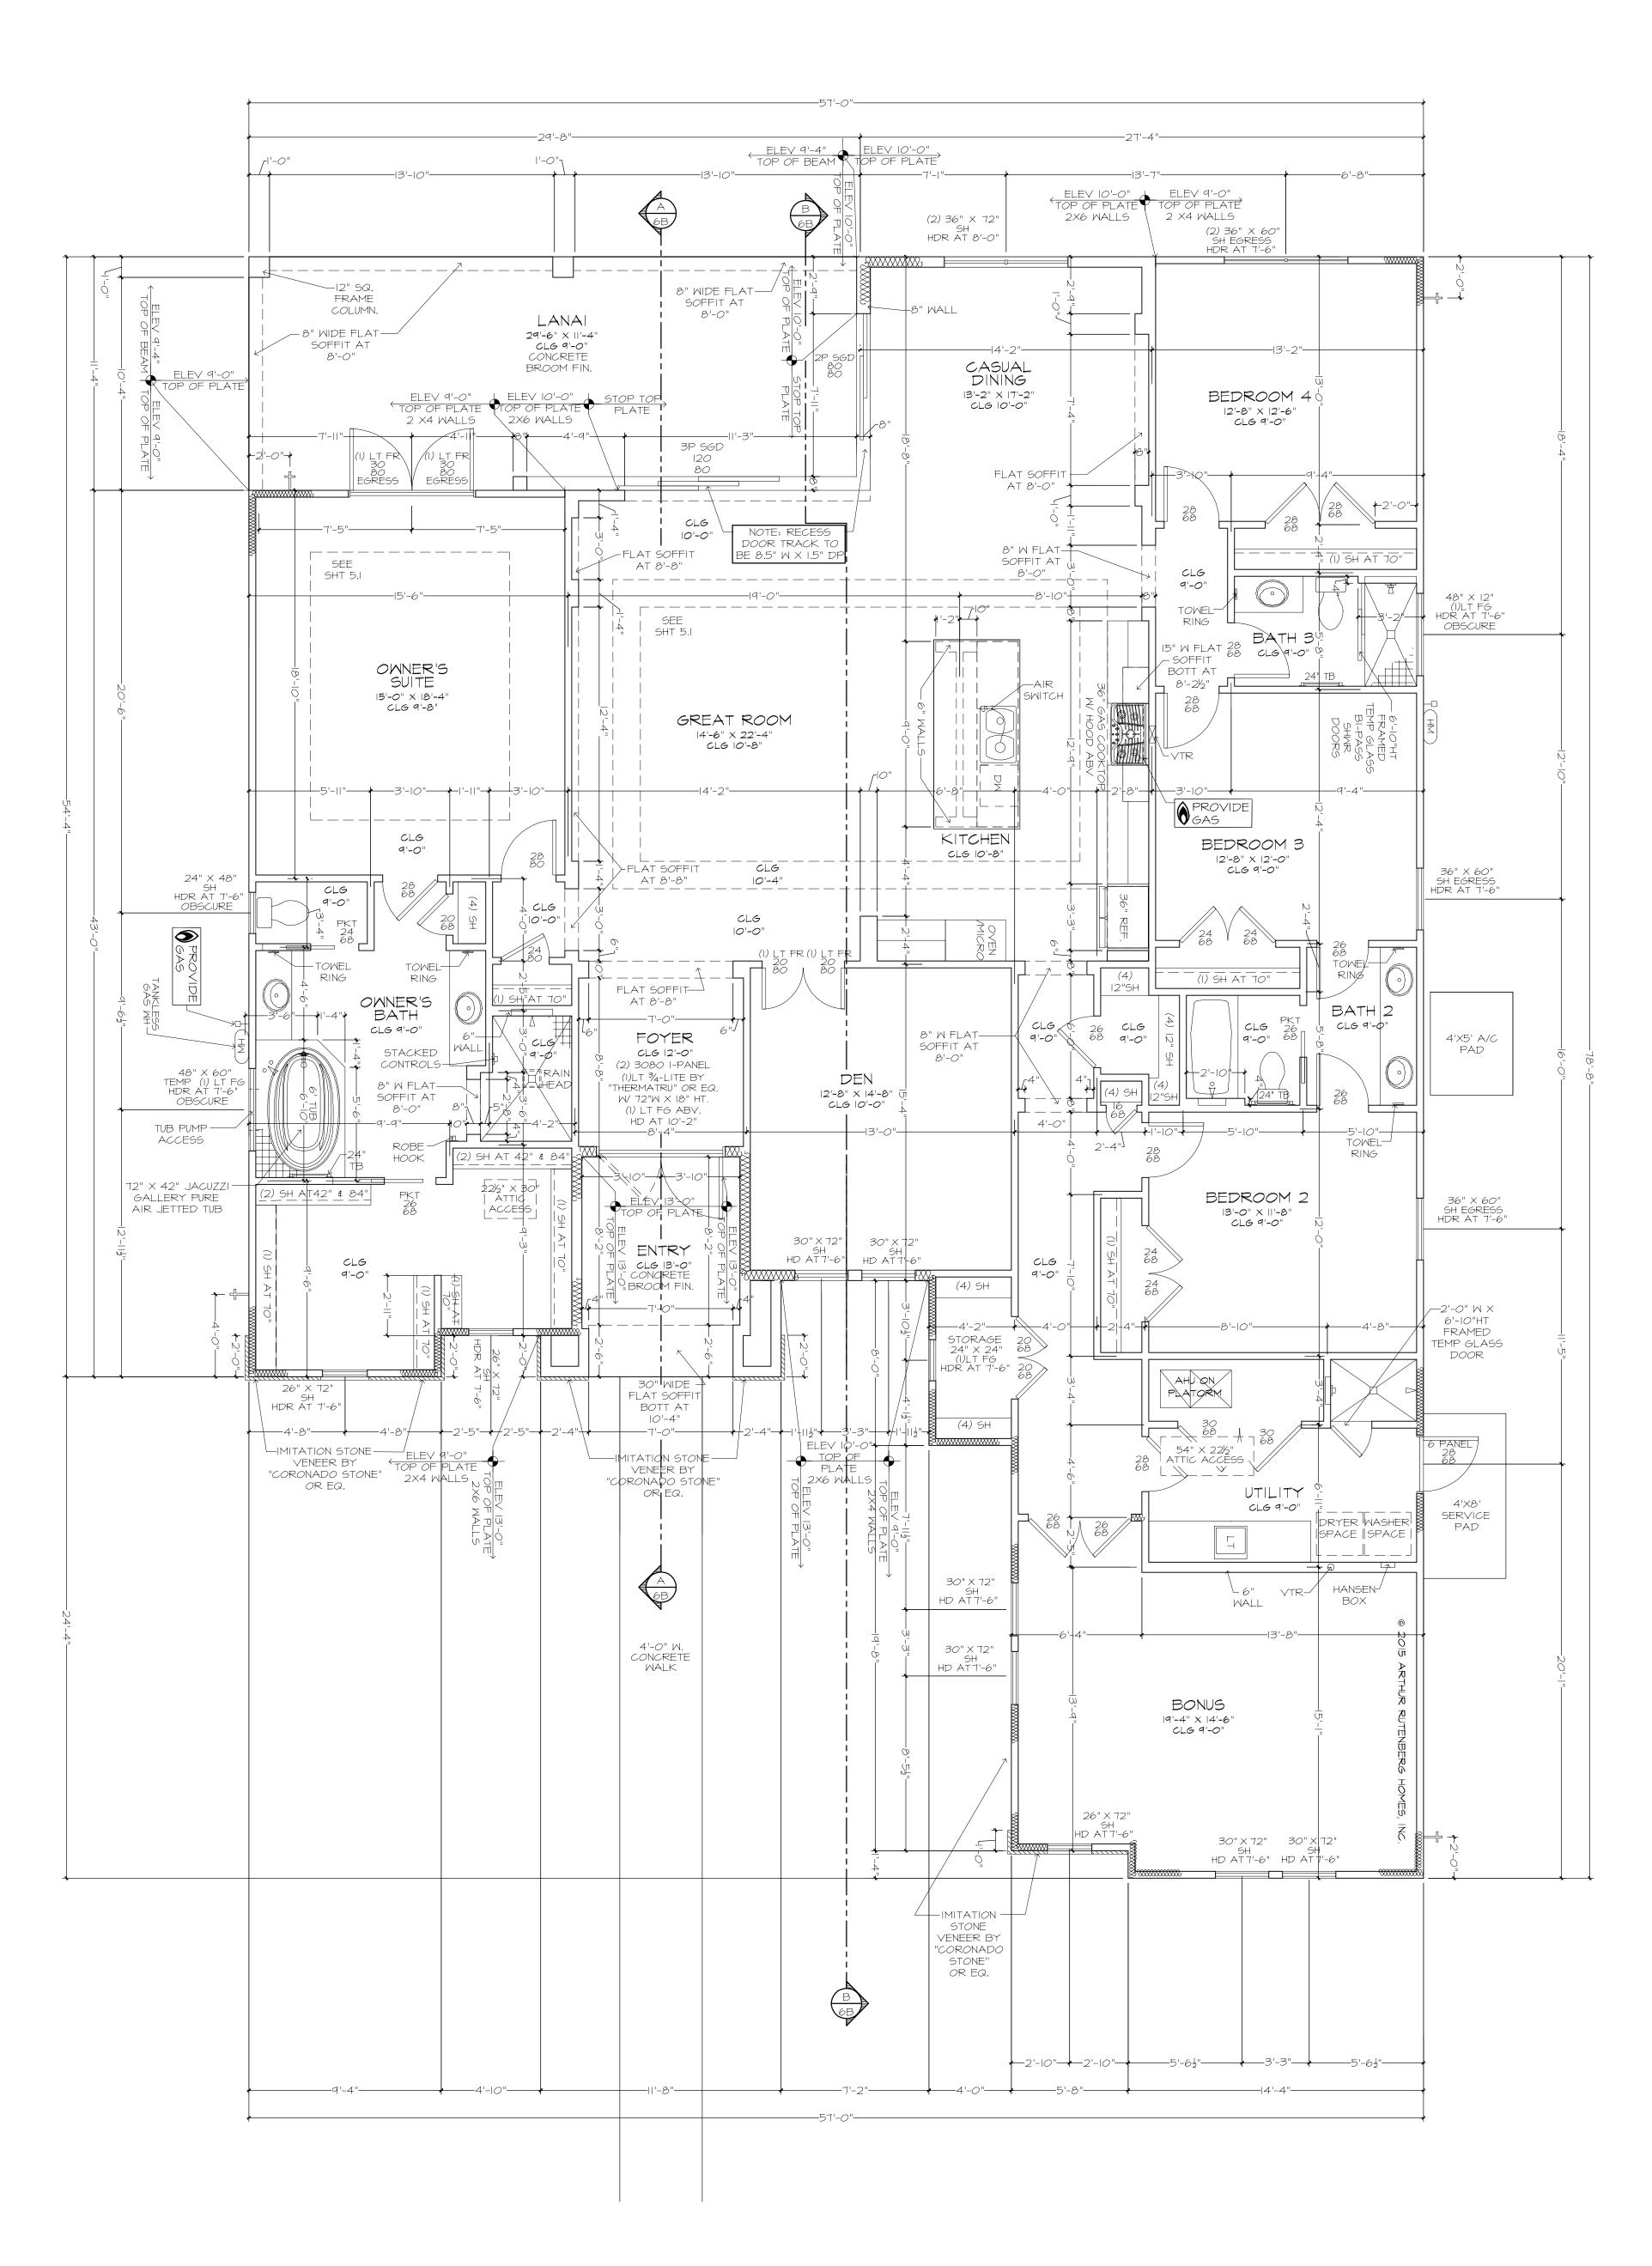

FLOOR PLAN

24x36: 1/4"=1'-0"
12x18: 1/8"=1'-0"

PLAN 1384F-01-"B"
C.I.5 # 1 - 22
JOB # 88-2103-POIRRIER-A-3

THE ABERDEEN 1384F - R - JAMES POIRRIER

BUILDER: BRYAN ZECHER HOMES, INC.
LAKE CITY, FLORIDA
AN INDEPENDENTLY OWNED AND OPERATED FRANCHISE

PLAN DISCLAIMER

AR FRANCHISING, INC., THE DESIGNER, IS RESPONSIBLE FOR THE AESTHETIC DESIGN ONLY AS REPRESENTED IN THESE DRAWINGS (PLANS), BUT NOT FOR ANY STRUCTURAL INFORMATION INCLUDED OR OMITTED. THE BUILDER IS RESPONSIBLE BOTH FOR CONFORMING THESE PLANS AND CONSTRUCTING THE RESIDENCE TO ALL APPLICABLE FEDERAL, STATE, AND LOCAL BUILDING CODES, ORDINANCES, AND LANS, INCLUDING BUT NOT LIMITED TO THE FOLLOWING: EGRESS, FIRE SAFETY, TECHNICAL CODES, FLOOD ZONE CRITERIA, HURRICANE CODES, PRE-ENGINEERED TRUSSES, FRAMING MEMBERS, FLASHING, AND MOISTURE PROTECTION. AR FRANCHISING, INC. IS NOT RESPONSIBLE FOR REVISIONS MADE TO THESE DRAWINGS BY OTHER DESIGNERS OR DRAFTSMAN USED BY BUILDER OR OWNER. BY USE OF THESE DRAWINGS THE OWNER, BUILDER, AND SUBCONTRACTORS ACKNOWLEDGE AND AGREE TO THIS DISCLAIMER.

04/07/21 RDW-A
04/19/21 RDW-A-1
04/27/21 RDW-A-2
8/23/22 RDW-A-3

COPYRIGHT
AR FRANCHISING, INC.
ALL PLICENTE DESCRIPTION

24X36: 12X18: |/4"=|'-0" |/8"=|'-0" SIDE ELEVATIONS PLAN 1384F-01-"B" C.1.'S # 1 - 22 JOB # 88-2103-POIRRIER-A-3 "MEDITERRANEAN"