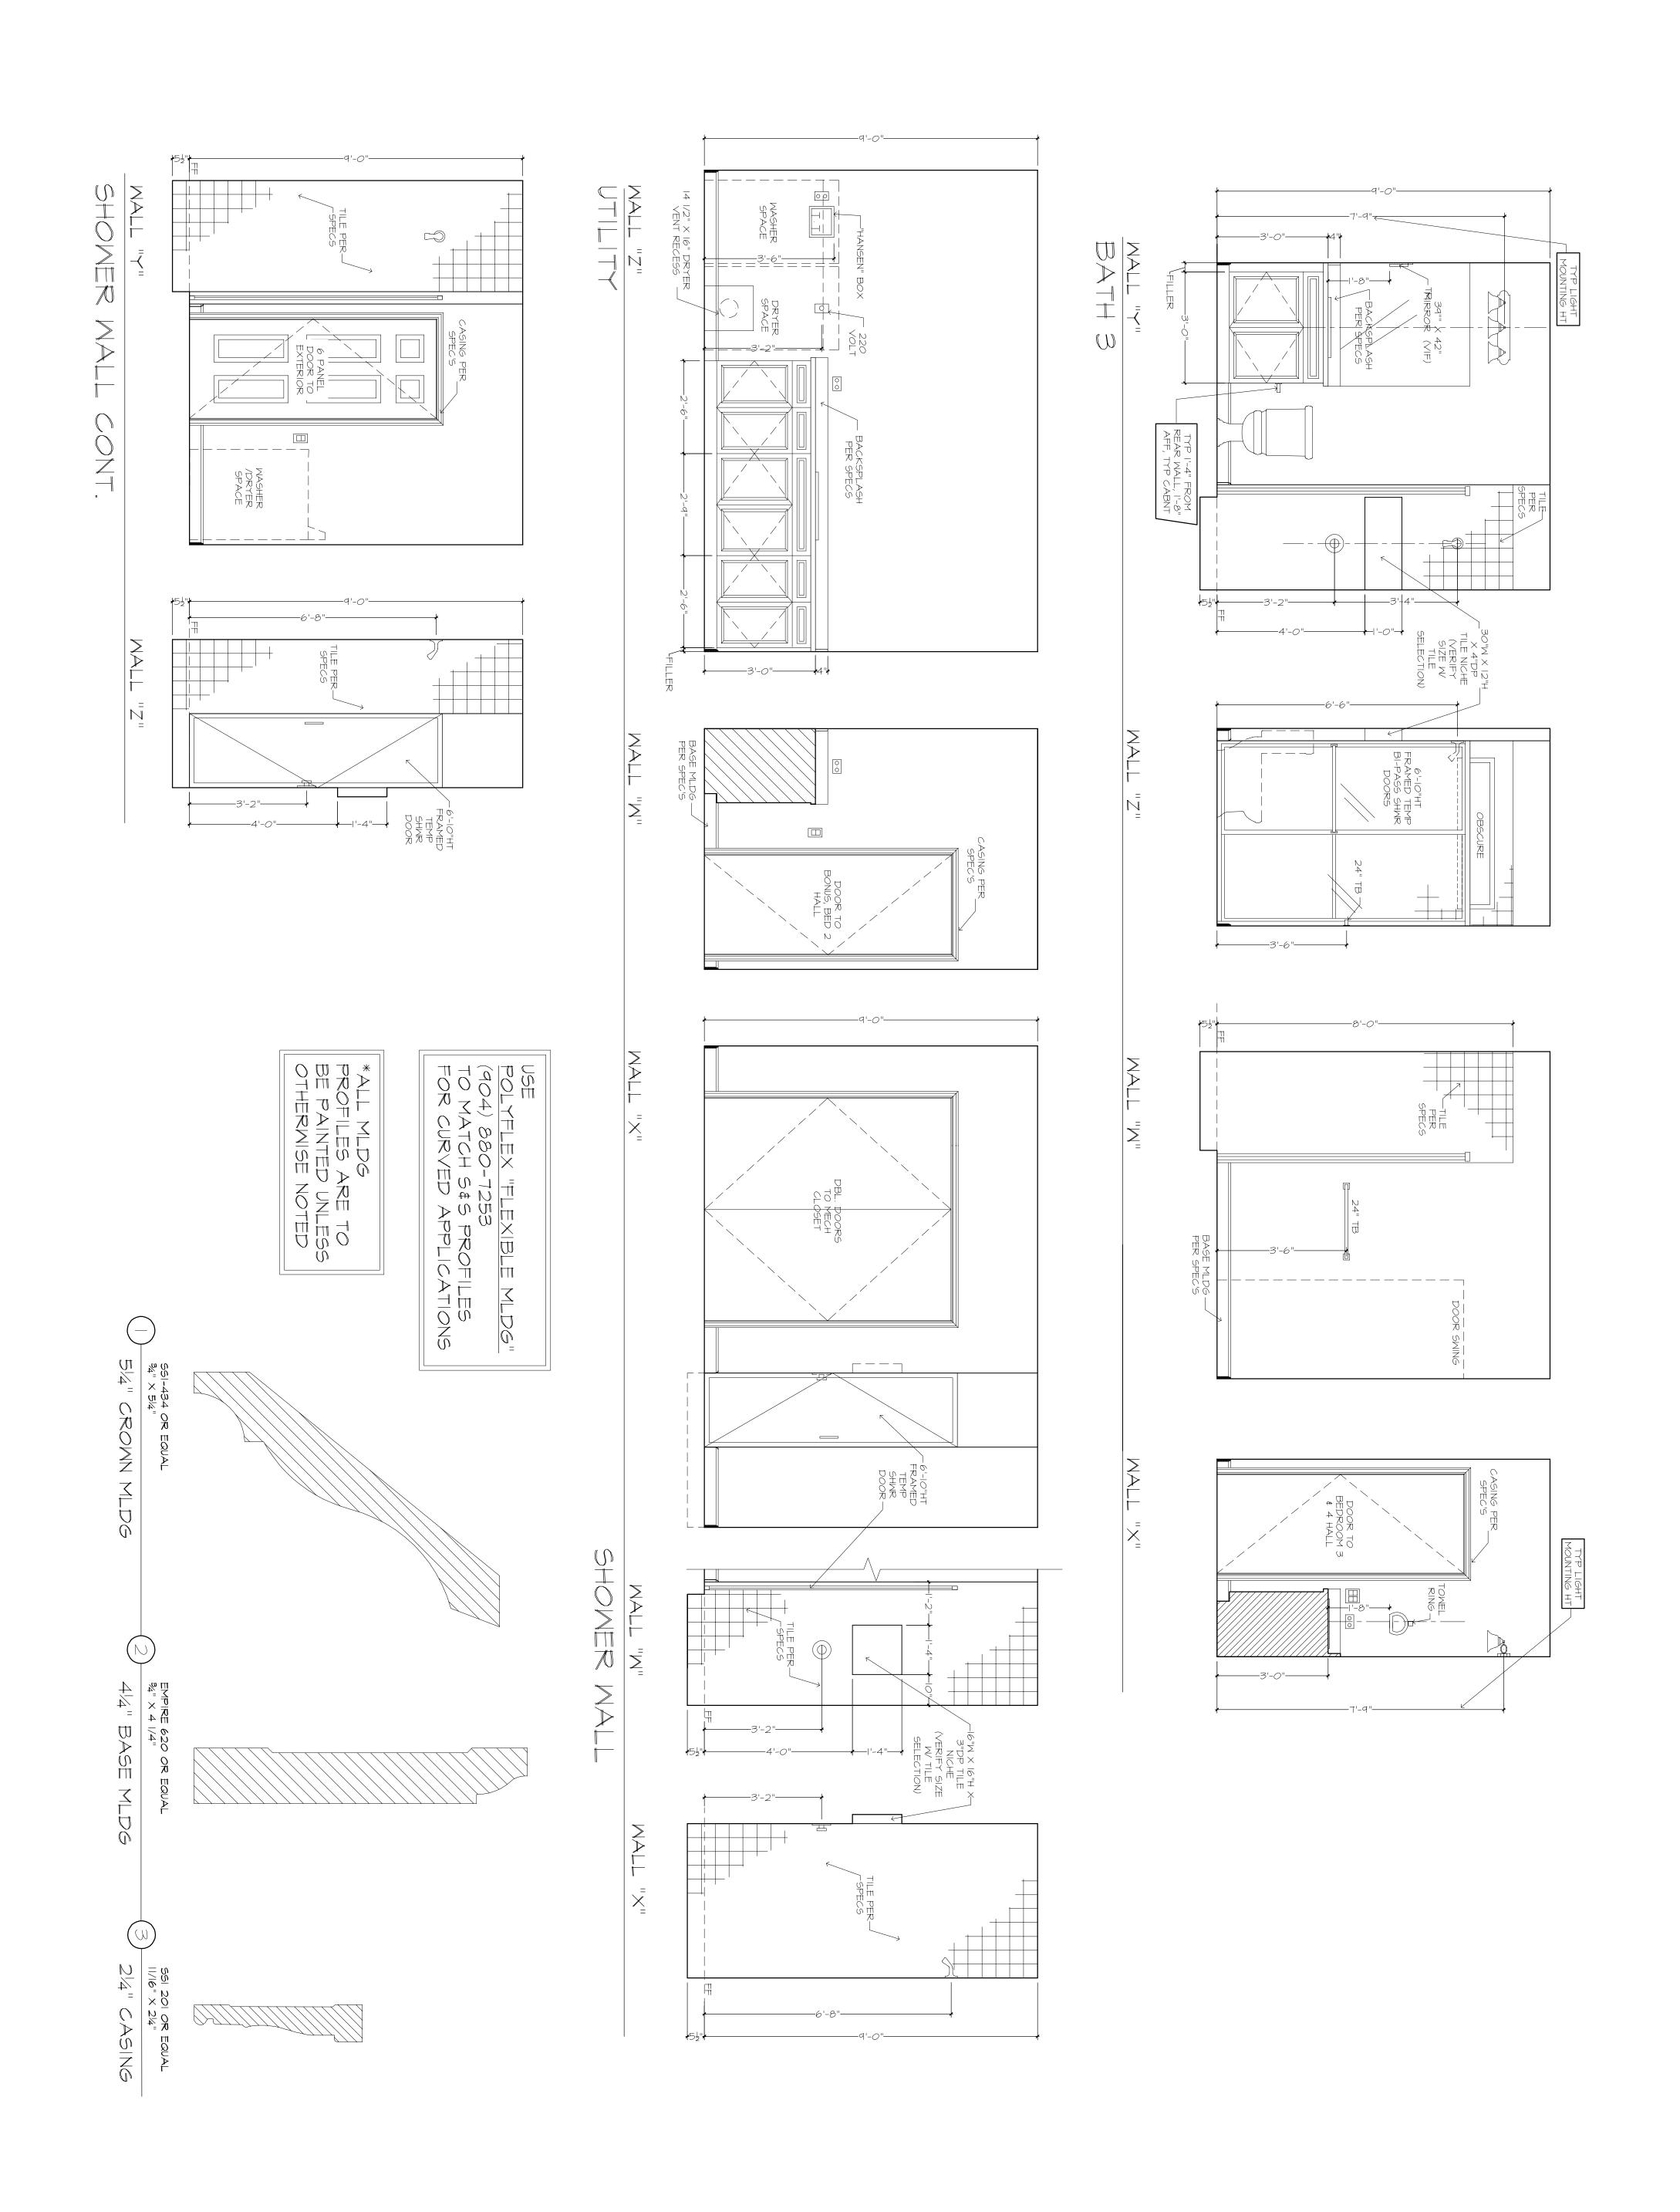

04/07/21 RDW-A **ARHOMES** 04/19/21 RDW-A-1 04/27/21 RDW-A-2 08/23/22 RDW-A-3

OWNER'S BATH, OWNER'S SUITE, BATH 2 24×36: 1/2"=1'-0" 12×18: 1/4"=1'-0" PLAN 1384F-01-"B" C.1.'S # 1 - 22 JOB # 88-2103-POIRRIER-A-3