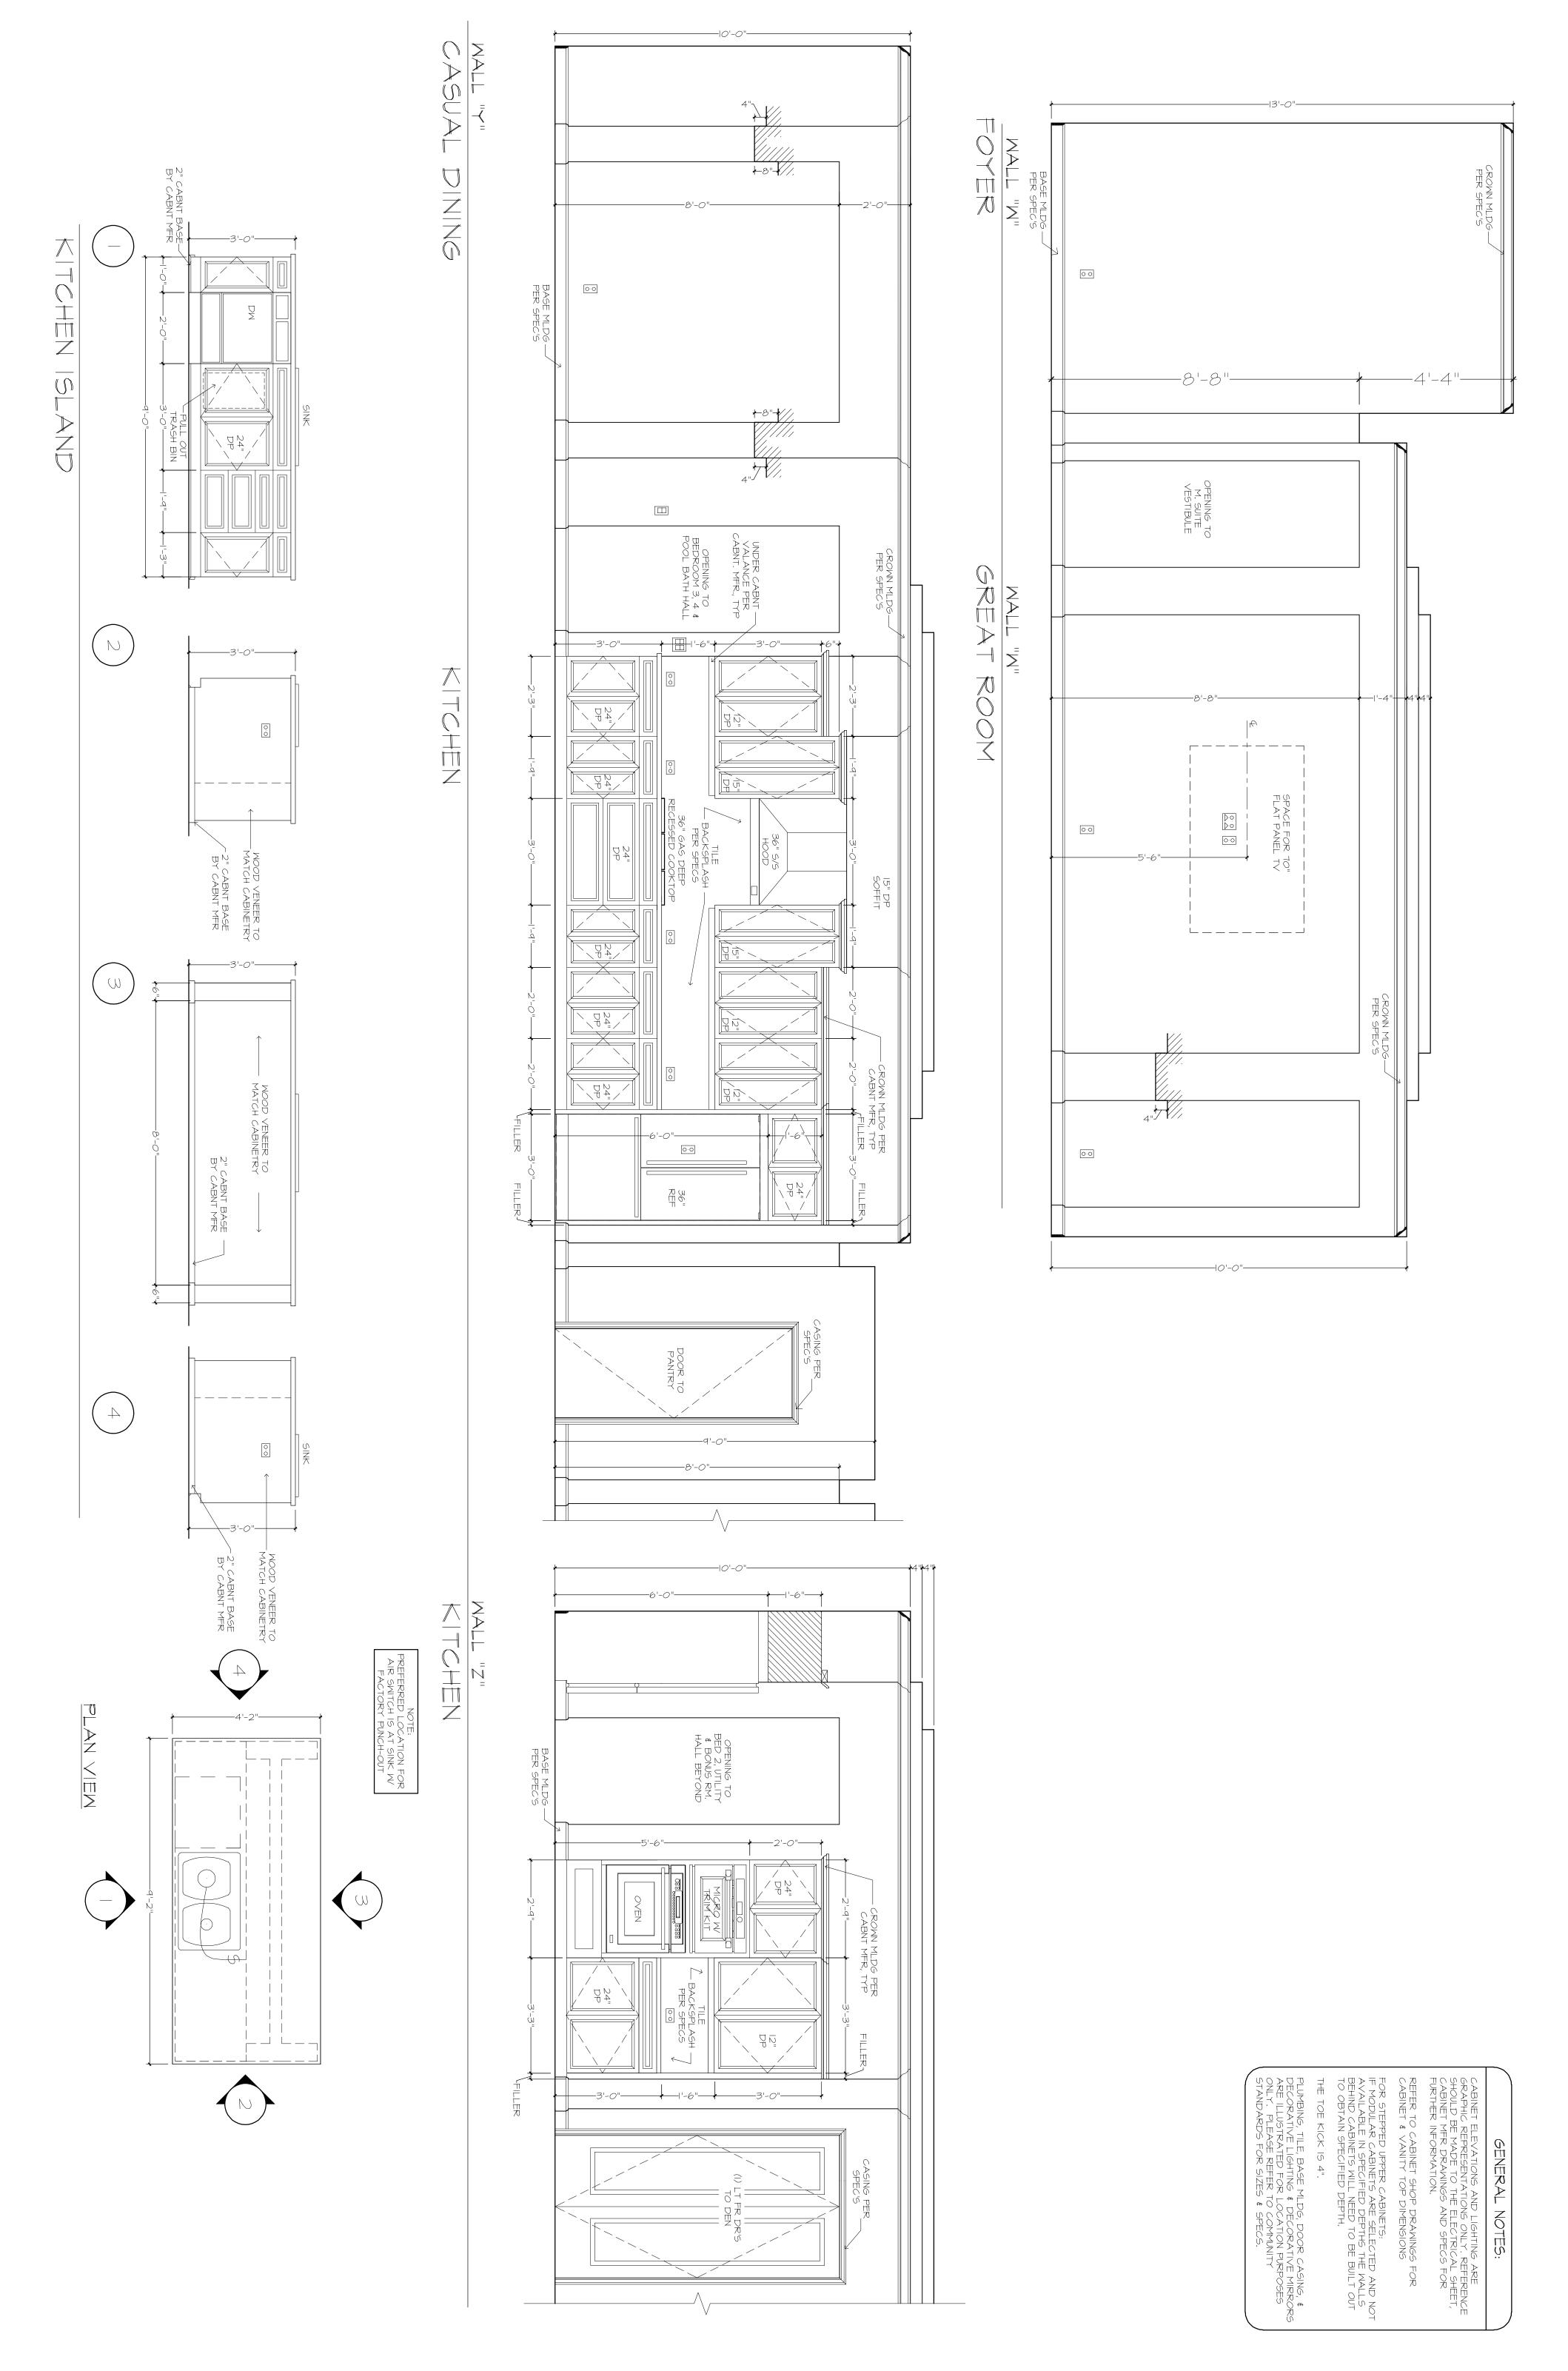

FLOOR PLAN

24x36: 1/4"=1'-0"
12x18: 1/8"=1'-0"

PLAN 1384F-01-"B"
C.I.5 # 1 - 22
JOB # 88-2103-POIRRIER-A-3

THE ABERDEEN 1384F - R - JAMES POIRRIER

BUILDER: BRYAN ZECHER HOMES, INC.
LAKE CITY, FLORIDA
AN INDEPENDENTLY OWNED AND OPERATED FRANCHISE