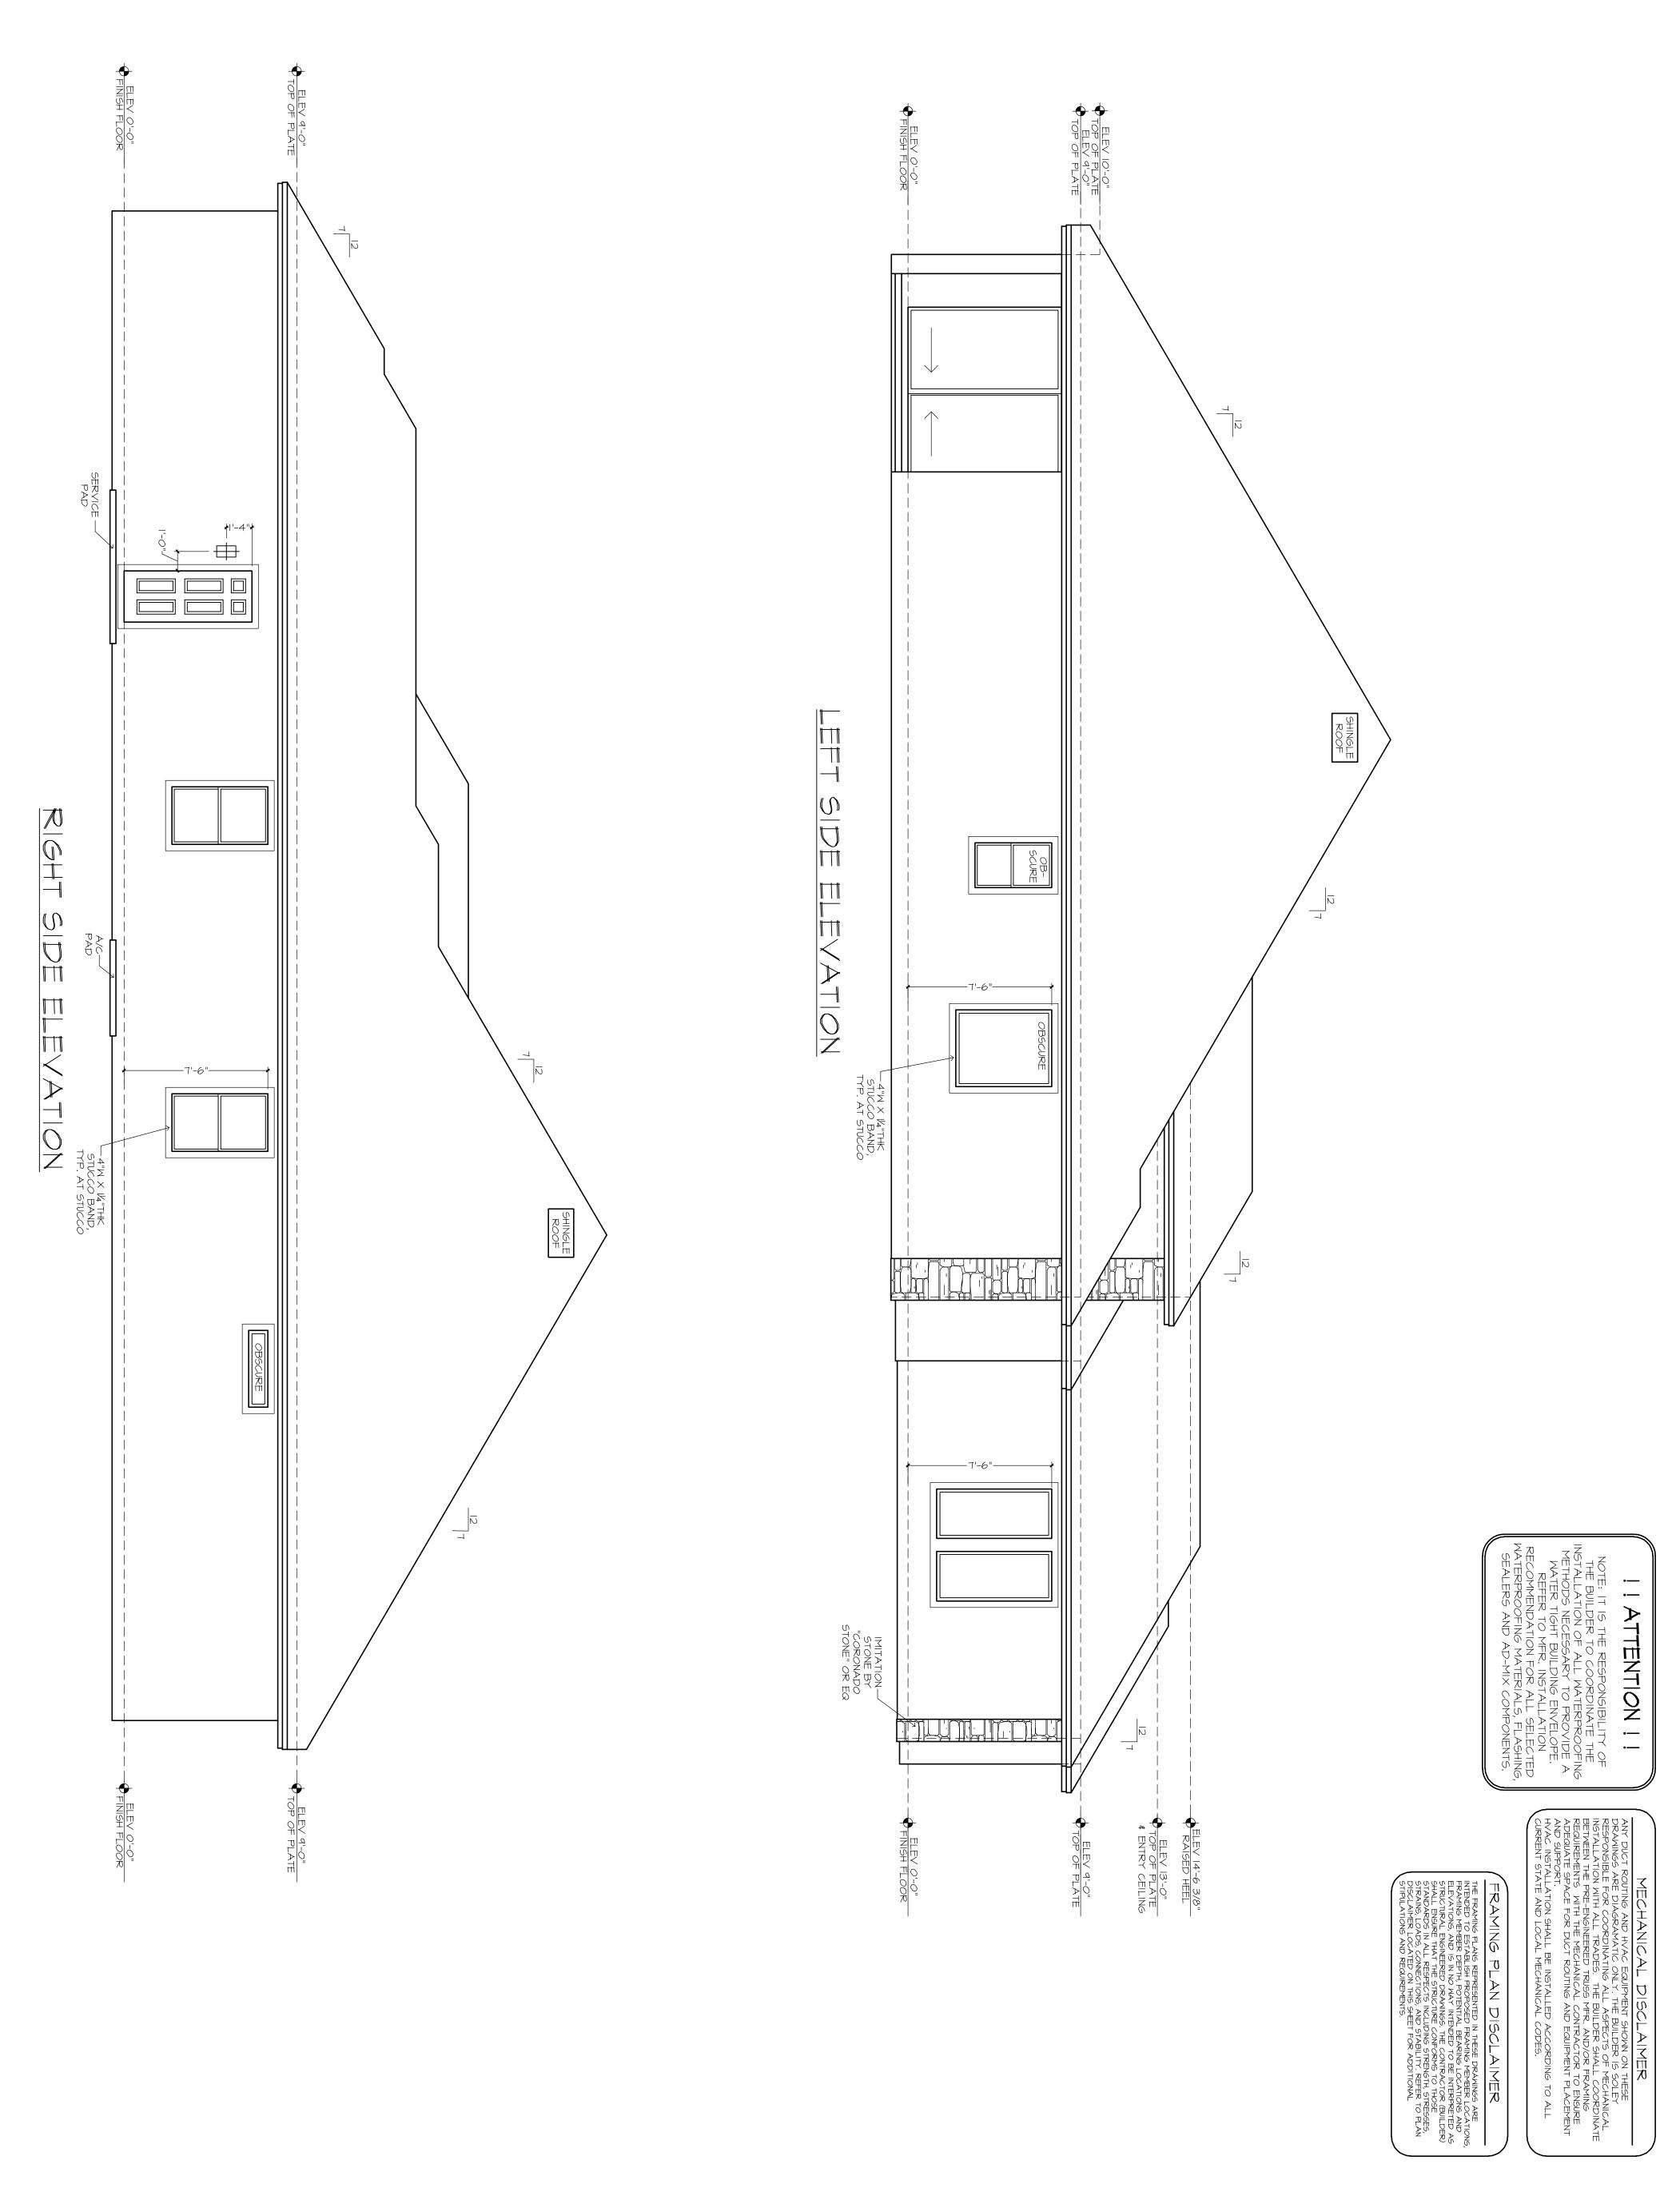

04/07/21 RDW-A
04/19/21 RDW-A-1
04/27/21 RDW-A-2
8/23/22 RDW-A-3

COPYRIGHT
AR FRANCHISING, INC.
ALL PLICENTE DESCRIPTION

24X36: 12X18: |/4"=|'-0" |/8"=|'-0" SIDE ELEVATIONS PLAN 1384F-01-"B" C.1.'S # 1 - 22 JOB # 88-2103-POIRRIER-A-3 "MEDITERRANEAN"

THE ABERDEEN 1384F - R - JAMES POIRRIER BUILDER: BRYAN ZECHER HOMES, INC.

LAKE CITY, FLORIDA
AN INDEPENDENTLY OWNED AND OPERATED FRANCHISE

PLAN DISCLAIMER

AR FRANCHISING, INC., THE DESIGNER, IS RESPONSIBLE FOR THE AESTHETIC DESIGN ONLY AS REPRESENTED IN THESE DRAWINGS (PLANS), BUT NOT FOR ANY STRUCTURAL INFORMATION INCLUDED OR OMITTED. THE BUILDER IS RESPONSIBLE BOTH FOR CONFORMING THESE PLANS AND CONSTRUCTING THE RESIDENCE TO ALL APPLICABLE FEDERAL, STATE, AND LOCAL BUILDING CODES, ORDINANCES, AND LAWS, INCLUDING BUT NOT LIMITED TO THE FOLLOWING: EGRESS, FIRE SAFETY, TECHNICAL CODES, FLOOD ZONE CRITERIA, HURRICANE CODES, PRE-ENGINEERED TRUSSES, FRAMING MEMBERS, FLASHING, AND MOISTURE PROTECTION. AR FRANCHISING, INC. IS NOT RESPONSIBLE FOR REVISIONS MADE TO THESE DRAWINGS BY OTHER DESIGNERS OR DRAFTSMAN USED BY BUILDER OR OWNER. BY USE OF THESE DRAWINGS THE

AN INDEPENDENTLY OWNED AND OPERATED FRANCHISE

PLAN DISCLAIMER

AR FRANCHISING, INC., THE DESIGNER, IS RESPONSIBLE FOR THE AESTHETIC DESIGN ONLY AS REPRESENTED IN THESE DRAWINGS (PLANS), BUT NOT FOR ANY STRUCTURAL INFORMATION INCLUDED OR OMITTED. THE BUILDER IS RESPONSIBLE BOTH FOR CONFORMING THESE PLANS AND CONSTRUCTING THE RESIDENCE TO ALL APPLICABLE FEDERAL, STATE, AND LOCAL BUILDING CODES, ORDINANCES, AND LAWS, INCLUDING BUT NOT LIMITED TO THE FOLLOWING: EGRESS, FIRE SAFETY, TECHNICAL CODES, FLOOD ZONE CRITERIA, HURRICANE CODES, PRE-ENGINEERED TRUSSES, FRAMING MEMBERS, FLASHING, AND MOISTURE PROTECTION. AR FRANCHISING, INC. IS NOT RESPONSIBLE FOR REVISIONS MADE TO THESE DRAWINGS BY OTHER DESIGNERS OR DRAFTSMAN USED BY BUILDER OR OWNER. BY USE OF THESE DRAWINGS THE OWNER, BUILDER, AND SUBCONTRACTORS ACKNOWLEDGE AND AGREE TO THIS DISCLAIMER.

04/07/2| RDW-A
04/19/2| RDW-A-|
04/27/2| RDW-A-2
08/23/22 RDW-A-3

COPYRIGHT
AR FRANCHISING, INC.
ALL RIGHTS RESERVED

NOTE: IT IS THE RESPONSIBILITY OF THE BUILDER TO COORDINATE THE INSTALLATION OF ALL WATERPROOFIN, METHODS NECESSARY TO PROVIDE A WATER TIGHT BUILDING ENVELOPE. REFER TO MFR. INSTALLATION RECOMMENDATION FOR ALL SELECTED WATERPROOFING MATERIALS, FLASHING SEALERS AND AD-MIX COMPONENTS.

TRAMING PLANS REPRESENTED IN THESE DRAWINGS ARE INTENDED TO ESTABLISH PROPOSED FRAMING MEMBER LOCATIONS, FRAMING MEMBER DEPTH, POTENTIAL BEARING LOCATIONS AND ELEVATIONS, AND IS IN NO MAY INTENDED TO BE INTERPRETED AS STRUCTURAL ENGINEERED DRAWINGS. THE CONTRACTOR (BUILDER) SHALL ENSIRE THAT THE STRUCTURE CONFORMS TO THOSE STRANDARDS IN ALL RESPECTS INCLUDING STRENGTH, STRESSES, STRAINS, LOADS, CONNECTIONS, AND STABILITY. REFER TO PLAN DISCLAIMER LOCATED ON THIS SHEET FOR ADDITIONAL STIPULATIONS AND REQUIREMENTS.

ANY DUCT ROUTING AND HVAC EQUIPMENT SHOWN ON THESE DRAWINGS ARE DIAGRAMATIC ONLY. THE BUILDER IS SOLEY RESPONSIBLE FOR COORDINATING ALL ASPECTS OF MECHANICAL INSTALLATION WITH ALL TRADES. THE BUILDER SHALL COORDINATE BETWEEN THE PRE-ENGINEERED TRUSS MFR. AND/OR FRAMING REQUIREMENTS WITH THE MECHANICAL CONTRACTOR TO ENSURE ADEQUATE SPACE FOR DUCT ROUTING AND EQUIPMENT PLACEMENT AND SUPPORT.