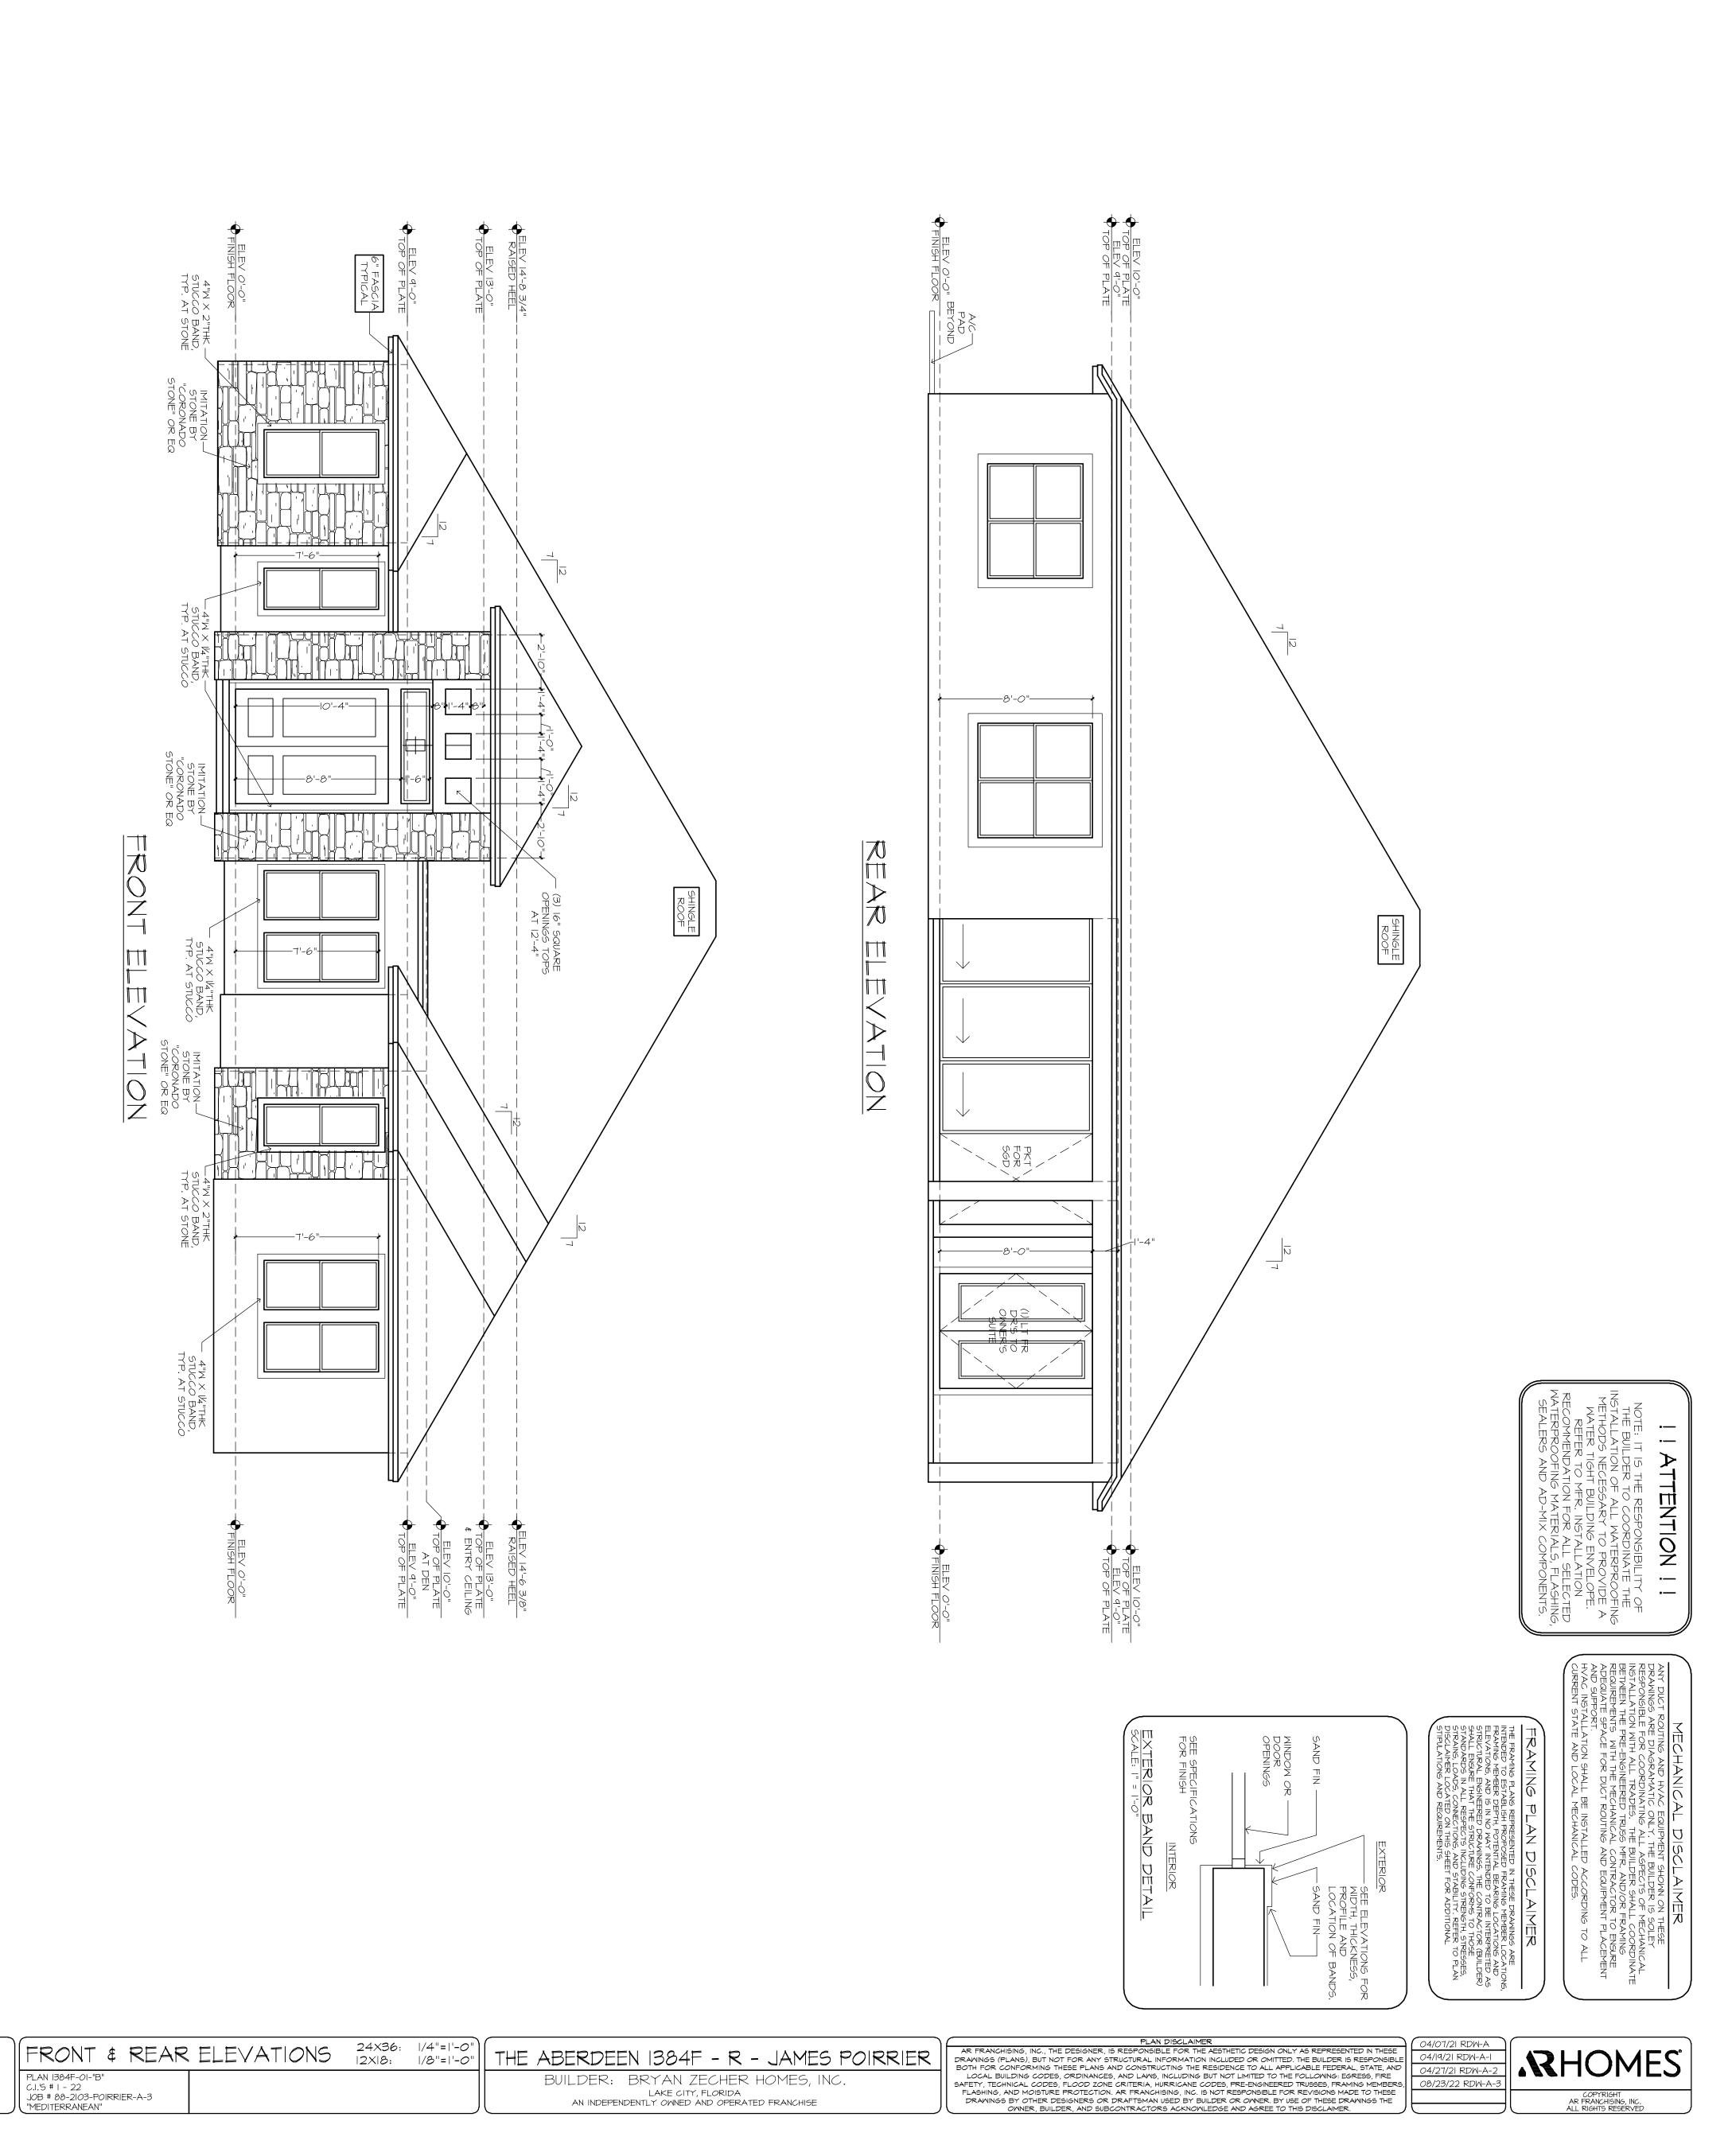

PLAN DISCLAIMER

AR FRANCHISING, INC., THE DESIGNER, IS RESPONSIBLE FOR THE AESTHETIC DESIGN ONLY AS REPRESENTED IN THESE DRAWINGS (PLANS), BUT NOT FOR ANY STRUCTURAL INFORMATION INCLUDED OR OMITTED. THE BUILDER IS RESPONSIBLE BOTH FOR CONFORMING THESE PLANS AND CONSTRUCTING THE RESIDENCE TO ALL APPLICABLE FEDERAL, STATE, AND LOCAL BUILDING CODES, ORDINANCES, AND LANS, INCLUDING BUT NOT LIMITED TO THE FOLLOWING: EGRESS, FIRE SAFETY, TECHNICAL CODES, FLOOD ZONE CRITERIA, HURRICANE CODES, PRE-ENGINEERED TRUSSES, FRAMING MEMBERS, FLASHING, AND MOISTURE PROTECTION. AR FRANCHISING, INC. IS NOT RESPONSIBLE FOR REVISIONS MADE TO THESE DRAWINGS BY OTHER DESIGNERS OR DRAFTSMAN USED BY BUILDER OR OWNER. BY USE OF THESE DRAWINGS THE OWNER, BUILDER, AND SUBCONTRACTORS ACKNOWLEDGE AND AGREE TO THIS DISCLAIMER.

04/07/21 RDW-A
04/19/21 RDW-A-1
04/27/21 RDW-A-2
8/23/22 RDW-A-3

COPYRIGHT
AR FRANCHISING, INC.
ALL PLICENTE DESCRIPTION

24X36: 12X18: |/4"=|'-0" |/8"=|'-0" SIDE ELEVATIONS PLAN 1384F-01-"B" C.1.'S # 1 - 22 JOB # 88-2103-POIRRIER-A-3 "MEDITERRANEAN"

04/07/2| RDW-A
04/19/2| RDW-A-|
04/27/2| RDW-A-2
08/23/22 RDW-A-3

COPYRIGHT
AR FRANCHISING, INC.
ALL RIGHTS RESERVED

NOTE: IT IS THE RESPONSIBILITY OF THE BUILDER TO COORDINATE THE INSTALLATION OF ALL WATERPROOFIN, METHODS NECESSARY TO PROVIDE A WATER TIGHT BUILDING ENVELOPE. REFER TO MFR. INSTALLATION RECOMMENDATION FOR ALL SELECTED WATERPROOFING MATERIALS, FLASHING SEALERS AND AD-MIX COMPONENTS.

TRAMING PLANS REPRESENTED IN THESE DRAWINGS ARE INTENDED TO ESTABLISH PROPOSED FRAMING MEMBER LOCATIONS, FRAMING MEMBER DEPTH, POTENTIAL BEARING LOCATIONS AND ELEVATIONS, AND IS IN NO MAY INTENDED TO BE INTERPRETED AS STRUCTURAL ENGINEERED DRAWINGS. THE CONTRACTOR (BUILDER) SHALL ENSIRE THAT THE STRUCTURE CONFORMS TO THOSE STRANDARDS IN ALL RESPECTS INCLUDING STRENGTH, STRESSES, STRAINS, LOADS, CONNECTIONS, AND STABILITY. REFER TO PLAN DISCLAIMER LOCATED ON THIS SHEET FOR ADDITIONAL STIPULATIONS AND REQUIREMENTS.

ANY DUCT ROUTING AND HVAC EQUIPMENT SHOWN ON THESE DRAWINGS ARE DIAGRAMATIC ONLY. THE BUILDER IS SOLEY RESPONSIBLE FOR COORDINATING ALL ASPECTS OF MECHANICAL INSTALLATION WITH ALL TRADES. THE BUILDER SHALL COORDINATE BETWEEN THE PRE-ENGINEERED TRUSS MFR. AND/OR FRAMING REQUIREMENTS WITH THE MECHANICAL CONTRACTOR TO ENSURE ADEQUATE SPACE FOR DUCT ROUTING AND EQUIPMENT PLACEMENT AND SUPPORT.

HVAC INSTALLATION SHALL BE INSTALLED ACCORDING TO ALL CURRENT STATE AND LOCAL MECHANICAL CODES.

THE ABERDEEN 1384F - R - JAMES POIRRIER

BUILDER: BRYAN ZECHER HOMES, INC.

LAKE CITY, FLORIDA

AN INDEPENDENTLY OWNED AND OPERATED FRANCHISE