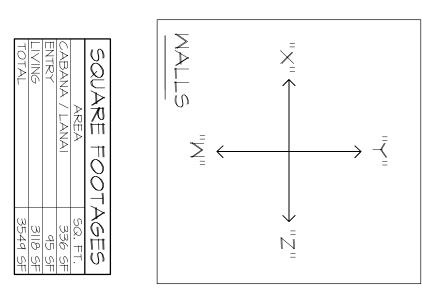

FLOOR PLAN

24x36: 1/4"=1'-0"
12x18: 1/8"=1'-0"

PLAN 1384F-01-"B"
C.I.5 # 1 - 22
JOB # 88-2103-POIRRIER-A-3

THE ABERDEEN 1384F - R - JAMES POIRRIER

BUILDER: BRYAN ZECHER HOMES, INC.
LAKE CITY, FLORIDA
AN INDEPENDENTLY OWNED AND OPERATED FRANCHISE