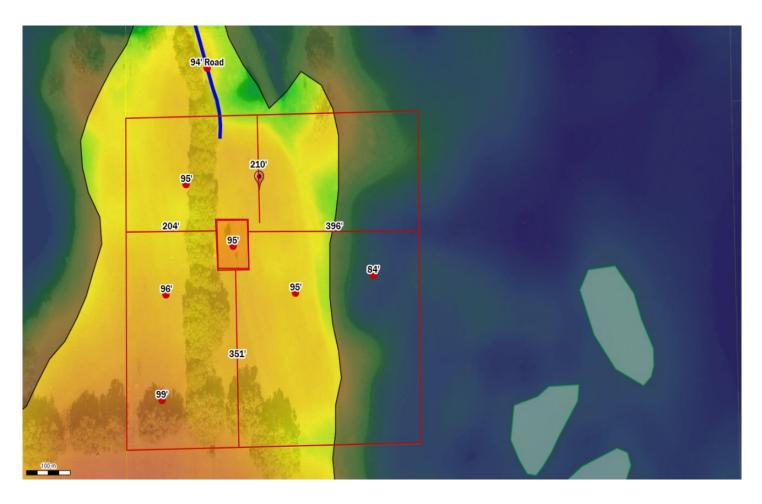

## Columbia County, FLA - Building & Zoning Property Map

Printed: Wed Apr 20 2022 14:41:04 GMT-0400 (Eastern Daylight Time)

Parcel No: 07-3S-16-02029-014 Owner: GREEN JORDAN L, GREEN BONNIE S Subdivision: Lot: Acres: 10.3619671 Deed Acres: 10.33 Ac District: District 3 Robbie Hollingsworth Future Land Uses: Agriculture - 3 Flood Zones: A, Official Zoning Atlas: A-3