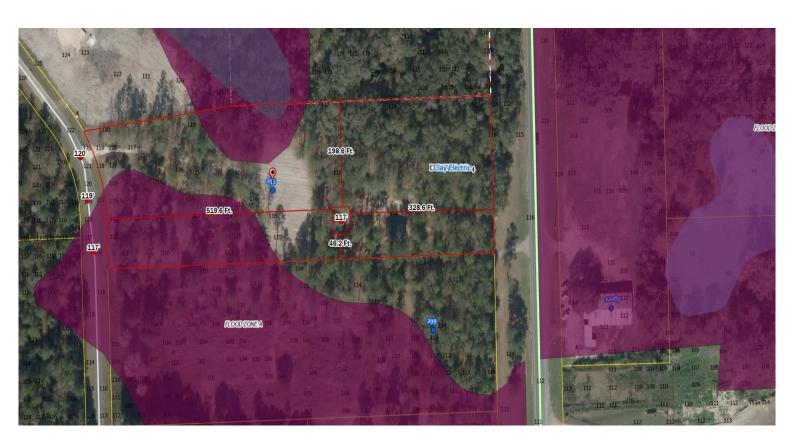

## Columbia County, FLA - Building & Zoning Property Map

Printed: Thu Dec 26 2024 12:39:43 GMT-0500 (Eastern Standard Time)

Parcel No: 27-5S-17-09415-105 Owner: BUNDY CALEB EDWARD, Subdivision: MAGNOLIA PLACE

Lot: 5

Acres: 6.034843 Deed Acres: 6.03 Ac

District: District 4 Everett Phillips Future Land Uses: Agriculture - 3

Flood Zones: A,

Official Zoning Atlas: A-3

All data, information, and maps are provided"as is" without warranty or any representation of accuracy, timeliness of completeness. Columbia County, FL makes no warranties, express or implied, as to the use of the information obtained here. There are no implies warranties of merchantability or fitness for a particular purpose. The requester acknowledges and accepts all limitations, including the fact that the data, information, and maps are dynamic and in a constant state of maintenance, and update.