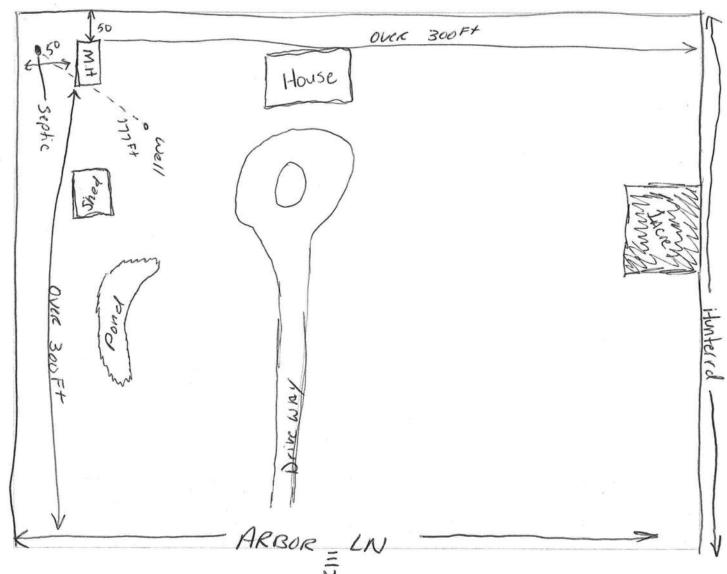

## SITE PLAN CHECKLIST

- Property Dimensions
- \_2) Footprint of proposed and existing structures (including decks), label these with existing addresses
- 3) Distance from structures to all property lines
  - 4) Location and size of easements
- 5) Driveway path and distance at the entrance to the nearest property line
- \_\_\_6) Location and distance from any waters; sink holes; wetlands; and etc.
  - \_7) Show slopes and or drainage paths
- 8) Arrow showing North direction

## SITE PLAN EXAMPLE

Revised 7/1/15