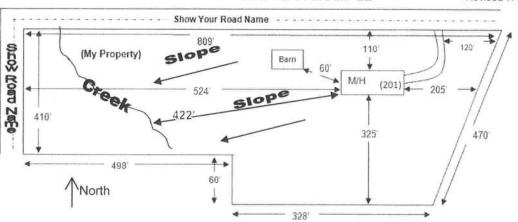

## SITE PLAN CHECKLIST

- Property Dimensions
- \_2) Footprint of proposed and existing structures (including decks), label these with existing addresses
- 3) Distance from structures to all property lines
  - 4) Location and size of easements
- 5) Driveway path and distance at the entrance to the nearest property line
- \_\_\_6) Location and distance from any waters; sink holes; wetlands; and etc.
  - \_7) Show slopes and or drainage paths
- 8) Arrow showing North direction

## SITE PLAN EXAMPLE

Revised 7/1/15