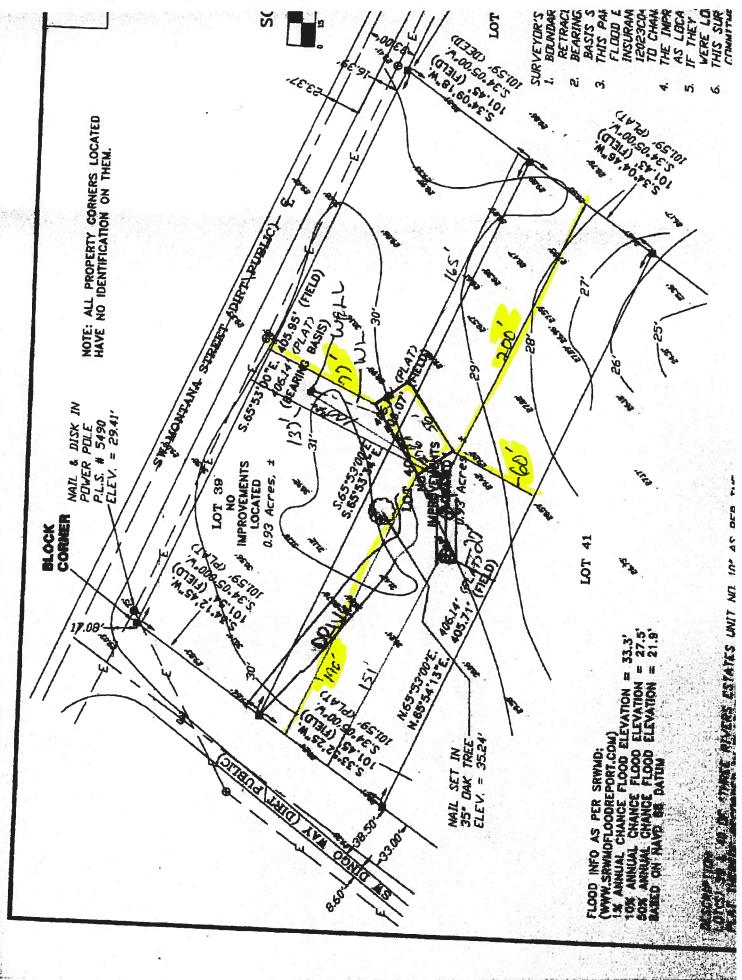

nts and businesses of Columbia County

| 00780-000            |
|----------------------|
| 32038                |
| FL                   |
| FORT WHITE           |
| 121 SW DINGO Way     |
| 6/26/2018 1:20:34 PM |
|                      |

REMARKS: Address for proposed structure on parcel.

### NOTICE: THIS ADDRESS WAS ISSUED BASED ON LOCATION AND ACCESS INFORMATION RECEIVED FROM THE REQUESTER. SHOULD, AT A LATER DATE. THE LOCATION AND/OR ACCESS INFORMATION BE FOUND TO BE IN ERROR OR CHANGED, THIS ADDRESS IS SUBJECT TO CHANGE.

Larry & Donne Sullivan

Address Issued By: Signed:/ Matt Crews

Columbia County GIS/911 Addressing Coordinator

COLUMBIA COUNTY 911 ADDRESSING / GIS DEPARTMENT

263 NW Lake City Ave., Lake City, FL 32055 Telephone: (386) 758-1125 Email: gis@columbiacountyfla.com





的资料

### **Columbia County Building Department Flood Development Permit**

| Develop | oment | Permit |
|---------|-------|--------|
| F 023-  | 18-00 | 6      |

| DATE 07/20/2018 BUILDING PERM         | IIT NUMBER 000037002           |                 |
|---------------------------------------|--------------------------------|-----------------|
| APPLICANT DALE BURD                   | PHONE <u>497-2311</u>          |                 |
| ADDRESS 546 SW DORTCH ST              | FORT WHITE FL                  | 32038           |
| OWNER LARRY & DONNA SULLIVAN          | PHONE 813-240-6142             |                 |
| ADDRESS 121 SW DINGO WAY              | FORT WHITE FL                  | 32038           |
| CONTRACTOR ROBERT SHEPPARD            | PHONE <u>623-2203</u>          |