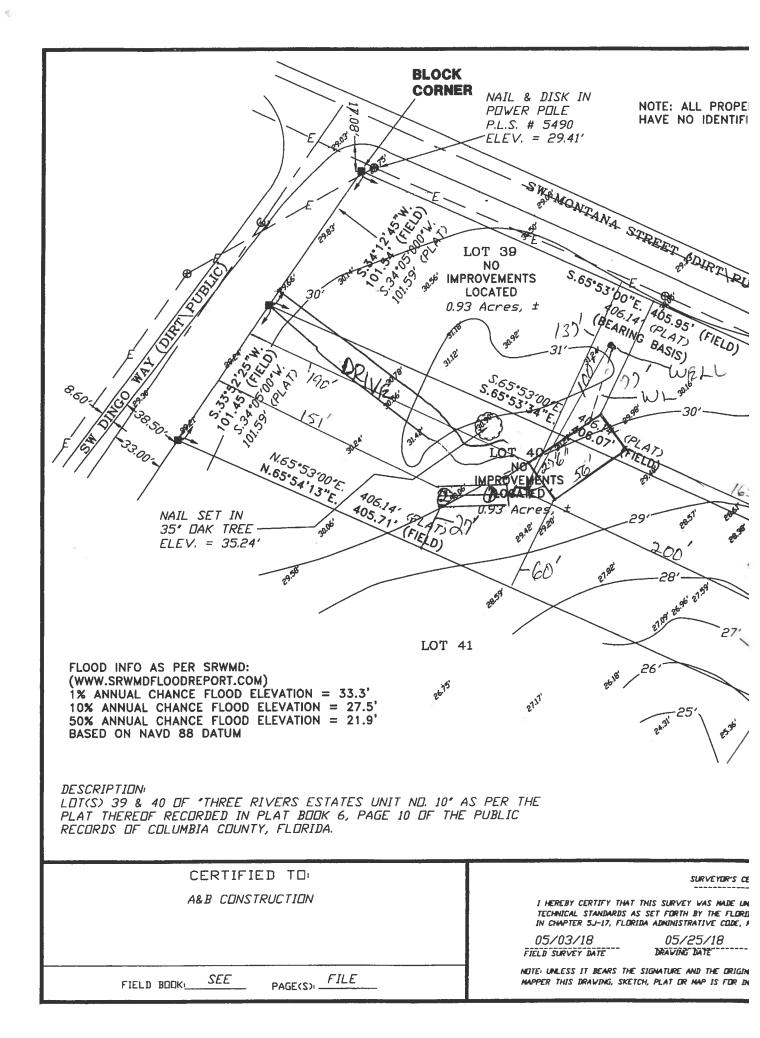

5, 08/09             | (Obsoletes p:                                                     | revious edit                 | ions which                  | may not be used                 | 1)                                                                                       |                            |

Incorporated 64E-6.001, FAC

 $\mathcal{J}_{i}$ 

### STATE OF FLORIDA DEPARTMENT OF HEALTH APPLICATION FOR ONSITE SEWAGE DISPOSAL SYSTEM CONSTRUCTION PERMIT

1810481 Permit Application Number

Sillim

---- PART II - SITEPLAN -----

Scale: 1 inch = 40 feet.

à

PLEASE ATRACHED STER

PROPO IC Completty on Notes: Site Plan submitted by: MASTER CONTRACTOR Plan Approved Not Approved Date UMUG Bv **County Health Department** 

### ALL CHANGES MUST BE APPROVED BY THE COUNTY HEALTH DEPARTMENT