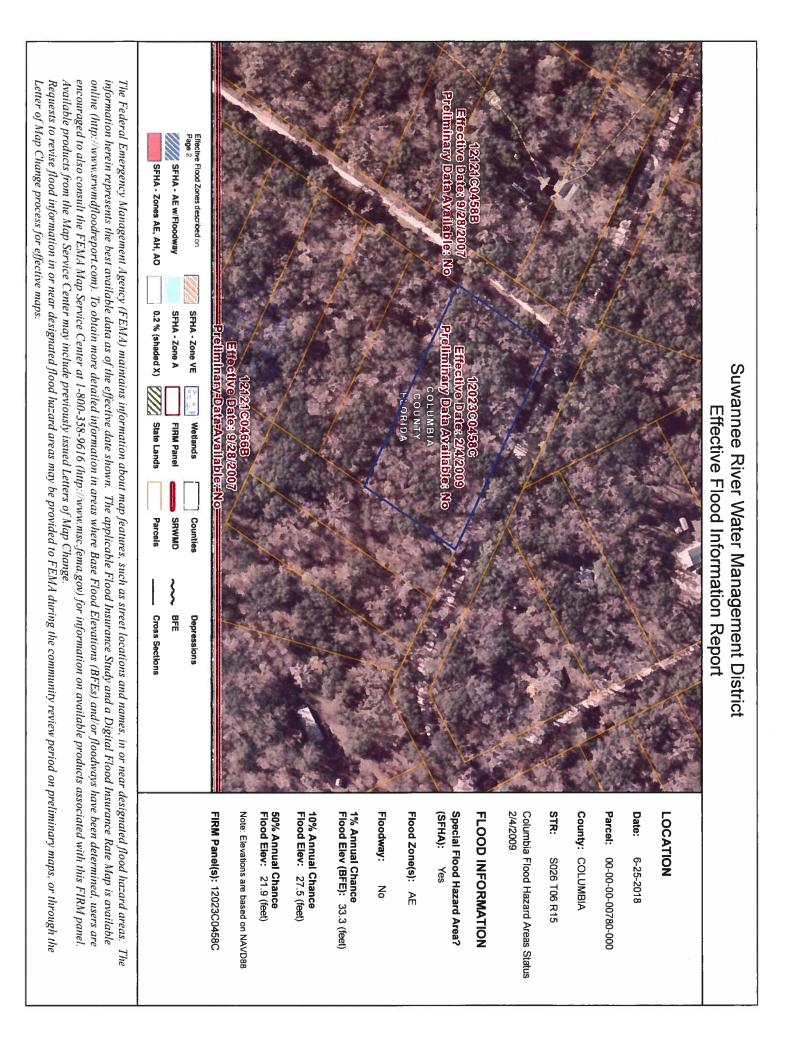

</u>                                             |
| 100 yr Flood level increase:                           | 213 sf / 5100 ft = <u>0.042 ft</u>                                                                             |

I hereby certify that construction of the proposed structure listed above will increase the 100yr flood elevation less than 1 ft. Ground elevations and building dimensions were obtained from a survey supplied by the client. The 100 yr flood elevation and the floodplain width were obtained from the Suwannee River Water Management District Flood Report.



Adam T. Collins, P.E. License No. 75584 Digitally signed by Adam Collins DN: c=US, st=Florida, l=Live Oak, o=Adam Collins Engineering, Inc., cn=Adam Collins, email=adam@collinseng.com Date: 2018.07.06 10:44:53 -04'00'



6/19/2018

# <u>fear</u> ŀ 1200

| Columbia Co                      | Columbia County Property Appraiser                                                                          |                              |                    | <u>2017 Tax Yea</u>                                                                                             | <u>Yea</u> |
|----------------------------------|-------------------------------------------------------------------------------------------------------------|------------------------------|--------------------|-----------------------------------------------------------------------------------------------------------------|------------|
| Parcel: 00-00-00-00780-000       | 00280-000