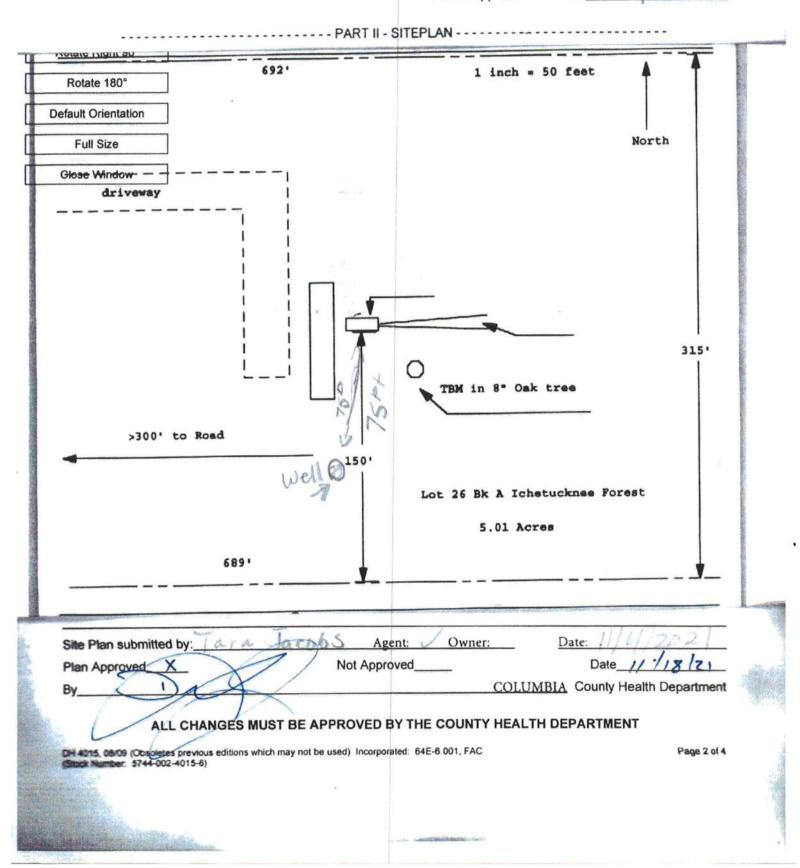

| STATE OF FLORIDA<br>DEPARTMENT OF HEALTH<br>ONSITE SEWAGE TREATMENT AN<br>SYSTEM<br>APPLICATION FOR CONSTRUCTI<br>APPLICATION FOR:<br>[] New System [X] Existing System<br>[] Repair [X] Existing System<br>Abandonment<br>APPLICANT:                                                                                                                                | ON PERMIT                                                                       |
|----------------------------------------------------------------------------------------------------------------------------------------------------------------------------------------------------------------------------------------------------------------------------------------------------------------------------------------------------------------------|---------------------------------------------------------------------------------|
| AGENT: Tara Jacobas                                                                                                                                                                                                                                                                                                                                                  | TELEPHONE: 386-288-2630                                                         |
| MAILING ADDRESS: 10724 Sw 64th                                                                                                                                                                                                                                                                                                                                       | Tri Lake Butter, FL 32054                                                       |
| TO BE COMPLETED BY APPLICANT OR APPLICANT'S AUTHORIZED AGENT. SYSTEMS MUST BE CONSTRUCTED<br>BY A PERSON LICENSED PURSUANT TO 489.105(3)(m) OR 489.552, FLORIDA STATUTES. IT IS THE<br>APPLICANT'S RESPONSIBILITY TO PROVIDE DOCUMENTATION OF THE DATE THE LOT WAS CREATED OR<br>PLATTED (MM/DD/YY) IF REQUESTING CONSIDERATION OF STATUTORY GRANDFATHER PROVISIONS. |                                                                                 |
| PROPERTY INFORMATION                                                                                                                                                                                                                                                                                                                                                 | phase 2                                                                         |
| LOT: 26 BLOCK: A SUBDIVISION: TO                                                                                                                                                                                                                                                                                                                                     | Hetheknee Forest PLATTED:                                                       |
| PROPERTY ID #: 02-65-5-50508-186 ZONING: I/M OR EQUIVALENT: [ Y N]                                                                                                                                                                                                                                                                                                   |                                                                                 |
| PROPERTY SIZE: 510 ACRES WATER SUPPLY: 51 PRIVATE PUBLIC [ ]<=2000GPD [ ]>2000GPD                                                                                                                                                                                                                                                                                    |                                                                                 |
| IS SEWER AVAILABLE AS PER 381.0065, FS? [Y /                                                                                                                                                                                                                                                                                                                         | N ] DISTANCE TO SEWER:FT                                                        |
| PROPERTY ADDRESS: 1013 SW Loncala                                                                                                                                                                                                                                                                                                                                    | LOOP Et White 32038                                                             |
| DIRECTIONS TO PROPERTY: Cr 238 turn right on Old Belleamy                                                                                                                                                                                                                                                                                                            |                                                                                 |
|                                                                                                                                                                                                                                                                                                                                                                      | op Lot on R 1/2 mile                                                            |
| BUILDING INFORMATION [X] RESIDENTIAL [] COMMERCIAL                                                                                                                                                                                                                                                                                                                   |                                                                                 |
| Unit Type of No. of Build<br>No Establishment Bedrooms Area                                                                                                                                                                                                                                                                                                          | ding Commercial/Institutional System Design<br>Sqft Table 1, Chapter 64E-6, FAC |
| 2 Mobile liene 2 100                                                                                                                                                                                                                                                                                                                                                 | 8 ORIGINAL ATTACHED                                                             |
| 3                                                                                                                                                                                                                                                                                                                                                                    |                                                                                 |
| 4                                                                                                                                                                                                                                                                                                                                                                    |                                                                                 |
| [ ] Floor/Equipment Drains [ ] Other (S                                                                                                                                                                                                                                                                                                                              | pecify)                                                                         |
| SIGNATURE: March                                                                                                                                                                                                                                                                                                                                                     | DATE: 11 - 202 000                                                              |
| DH 4015, 08/09 (Obsoletes previous editions w<br>Incorporated 64E-6.001, FAC ChariSmatic                                                                                                                                                                                                                                                                             | hich may not be used)<br>Scren Wahoo.com Page 1 of 4                            |