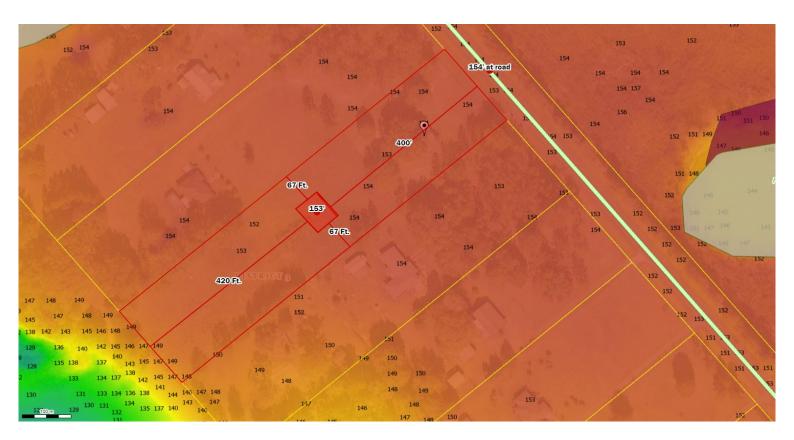

## Columbia County, FLA - Building & Zoning Property Map

Printed: Tue Jun 06 2023 09:23:44 GMT-0400 (Eastern Daylight Time)

Parcel No: 09-3S-16-02049-108 Owner: MURPHY WILLIAM A Subdivision: ROLLING OAKS Lot: 8 Acres: 4.02473259 Deed Acres: 4.02 Ac District: District 3 Robbie Hollingsworth Future Land Uses: Agriculture - 3 Flood Zones: Official Zoning Atlas: A-3