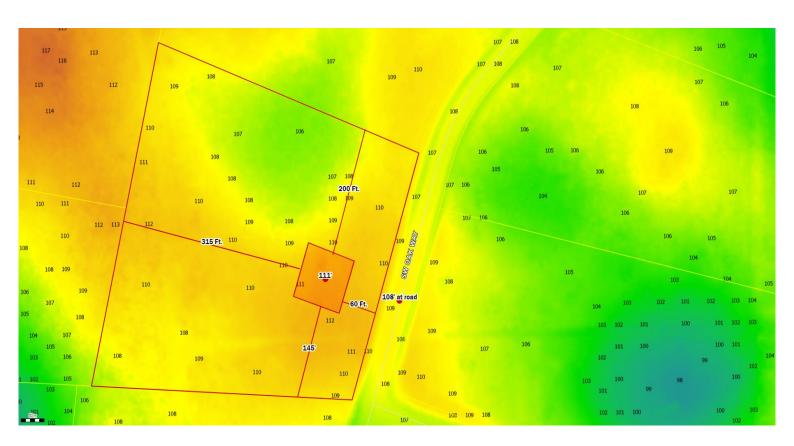

## Columbia County, FLA - Building & Zoning Property Map

Printed: Fri Mar 24 2023 14:51:44 GMT-0400 (Eastern Daylight Time)

Parcel No: 32-4S-17-09116-128

Owner: FOXX RONNIE, FOXX JOCELYN

Subdivision: HILLS AT ROSE CREEK PHASE 1

Acres: 5.009385 Deed Acres: 5.01 Ac

District: District 4 Everett Phillips Future Land Uses: Agriculture - 3

Flood Zones:

Official Zoning Atlas: A-3

All data, information, and maps are provided as is without warranty or any representation of accuracy, timeliness of completeness. Columbia County, FL makes no warranties, express or implied, as to the use of the information obtained here. There are no implies warranties of merchantability or fitness for a particular purpose. The requester acknowledges and accepts all limitations, including the fact that the data, information, and maps are dynamic and in a constant state of maintenance, and update.