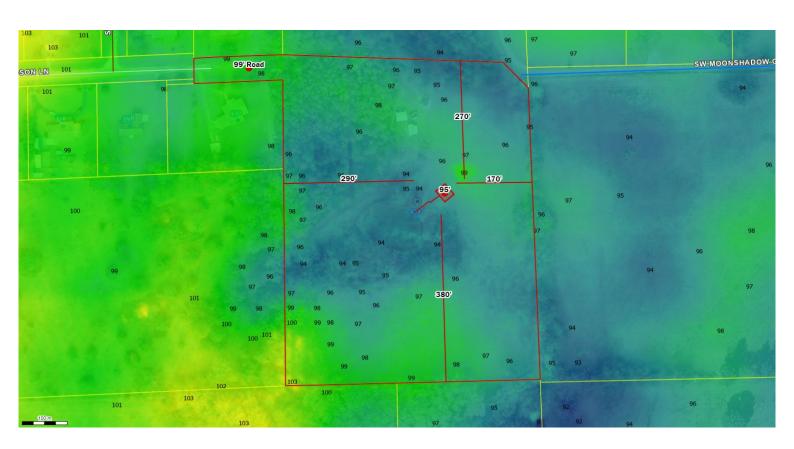

## Columbia County, FLA - Building & Zoning Property Map

Printed: Wed Oct 19 2022 10:09:15 GMT-0400 (Eastern Daylight Time)

Parcel No: 18-4S-17-08481-002 Owner: MOORE JULIANA

Subdivision:

Lot:

Acres: 9.800863 Deed Acres: 9.80 Ac

District: District 5 Tim Murphy

Future Land Uses: Residential - Low, Residential - Very Low

Flood Zones:

Official Zoning Atlas: RSF-1

All data, information, and maps are provided"as is" without warranty or any representation of accuracy, timeliness of completeness. Columbia County, FL makes no warranties, express or implied, as to the use of the information obtained here. There are no implies warranties of merchantability or fitness for a particular purpose. The requester acknowledges and accepts all limitations, including the fact that the data, information, and maps are dynamic and in a constant state of maintenance, and update.