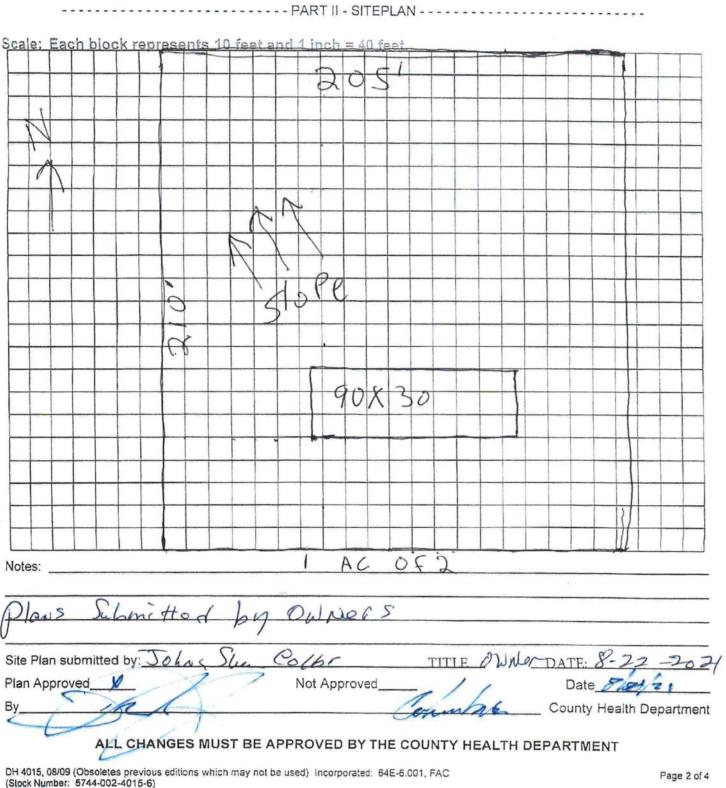

|                                                                                                                                                                                                                                                                                                                                                                       | 54                                                                                                                   |
|-----------------------------------------------------------------------------------------------------------------------------------------------------------------------------------------------------------------------------------------------------------------------------------------------------------------------------------------------------------------------|----------------------------------------------------------------------------------------------------------------------|
| STATE OF FLORIDA<br>DEPARTMENT OF HEALTH<br>ONSITE SEWAGE TREATMENT AND DISPOSAL<br>SYSTEM<br>APPLICATION FOR CONSTRUCTION PERMIT                                                                                                                                                                                                                                     | PERMIT NO. $\frac{21-0714}{0.24/2021}$<br>DATE PAID: $\frac{0/24/2021}{6000}$<br>RECEIPT #: $\frac{1714033}{714033}$ |
| APPLICATION FOR: [] New System [] Holding Tan [] Repair [] Abandonment [] Temporary                                                                                                                                                                                                                                                                                   | k [ ] Innovative<br>[ ]                                                                                              |
| APPLICANT: John Sharm Collar                                                                                                                                                                                                                                                                                                                                          |                                                                                                                      |
| AGENT: Je (F                                                                                                                                                                                                                                                                                                                                                          | ELEPHONE 36-289-9191                                                                                                 |
| MAILING ADDRESS: 359 South East Seawolk Way<br>High Springs, 760rida 32643                                                                                                                                                                                                                                                                                            |                                                                                                                      |
| TO BE COMPLETED BY APPLICANT OR APPLICANT'S AUTHORIZED AGENT. SYSTEMS MUST BE CONSTRUCTED<br>BY A PERSON LICENSED PURSUANT TO 489.105(3) (m) OR 489.552, FLORIDA STATUTES. IT IS THE<br>APPLICANT'S RESPONSIBILITY TO PROVIDE DOCUMENTATION OF THE DATE THE LOT WAS CREATED OR<br>PLATTED (MM/DD/YY) IF REQUESTING CONSIDERATION OF STATUTORY GRANDFATHER PROVISIONS. |                                                                                                                      |
| PROPERTY INFORMATION                                                                                                                                                                                                                                                                                                                                                  | Subdivision                                                                                                          |
| PROPERTY INFORMATION<br>LOT:                                                                                                                                                                                                                                                                                                                                          |                                                                                                                      |
| property id $#35-65-19-09860-00^2$ zoning: Ag-3 i/m or equivalent: [ y / n ]                                                                                                                                                                                                                                                                                          |                                                                                                                      |
| PROPERTY SIZE: ACRES WATER SUPPLY: [/] PRIVATE PUBLIC [ ]<=2000GPD [ ]>2000GPD                                                                                                                                                                                                                                                                                        |                                                                                                                      |
| IS SEWER AVAILABLE AS PER 381.0065, FS? [Y / N] DISTANCE TO SEWER:FT                                                                                                                                                                                                                                                                                                  |                                                                                                                      |
| PROPERTY ADDRESS: 359 South West SequOIF WAY, High Spinss                                                                                                                                                                                                                                                                                                             |                                                                                                                      |
| DIRECTIONS TO PROPERTY: Hishway 441 East 32643                                                                                                                                                                                                                                                                                                                        |                                                                                                                      |
|                                                                                                                                                                                                                                                                                                                                                                       |                                                                                                                      |
|                                                                                                                                                                                                                                                                                                                                                                       |                                                                                                                      |
| BUILDING INFORMATION                                                                                                                                                                                                                                                                                                                                                  | CIAL                                                                                                                 |
| Unit Type of No. of Building Commercial/Ins<br>No Establishment Bedrooms Area Sqft Table 1, Chapt                                                                                                                                                                                                                                                                     | titutional System Design<br>er 64E-6, FAC                                                                            |
| mobile Horse 3 1140 Existing                                                                                                                                                                                                                                                                                                                                          |                                                                                                                      |
| 2 Agric, Barn _ O 1440 Existing                                                                                                                                                                                                                                                                                                                                       |                                                                                                                      |
| 3 Storage Building O 2700 Prolosed                                                                                                                                                                                                                                                                                                                                    | d                                                                                                                    |
| 4                                                                                                                                                                                                                                                                                                                                                                     |                                                                                                                      |
| [ ] Floor (Equipment Drains [ ] Other (Specify)                                                                                                                                                                                                                                                                                                                       |                                                                                                                      |
| SIGNATURE: The Calla Con Lung                                                                                                                                                                                                                                                                                                                                         | DATE: 8-22-2021                                                                                                      |
| DH 4015, 08/09 (Obsoletes previous editions which may not be used Incorporated 64E-6.001, FAC                                                                                                                                                                                                                                                                         | )<br>Page 1 of 4                                                                                                     |