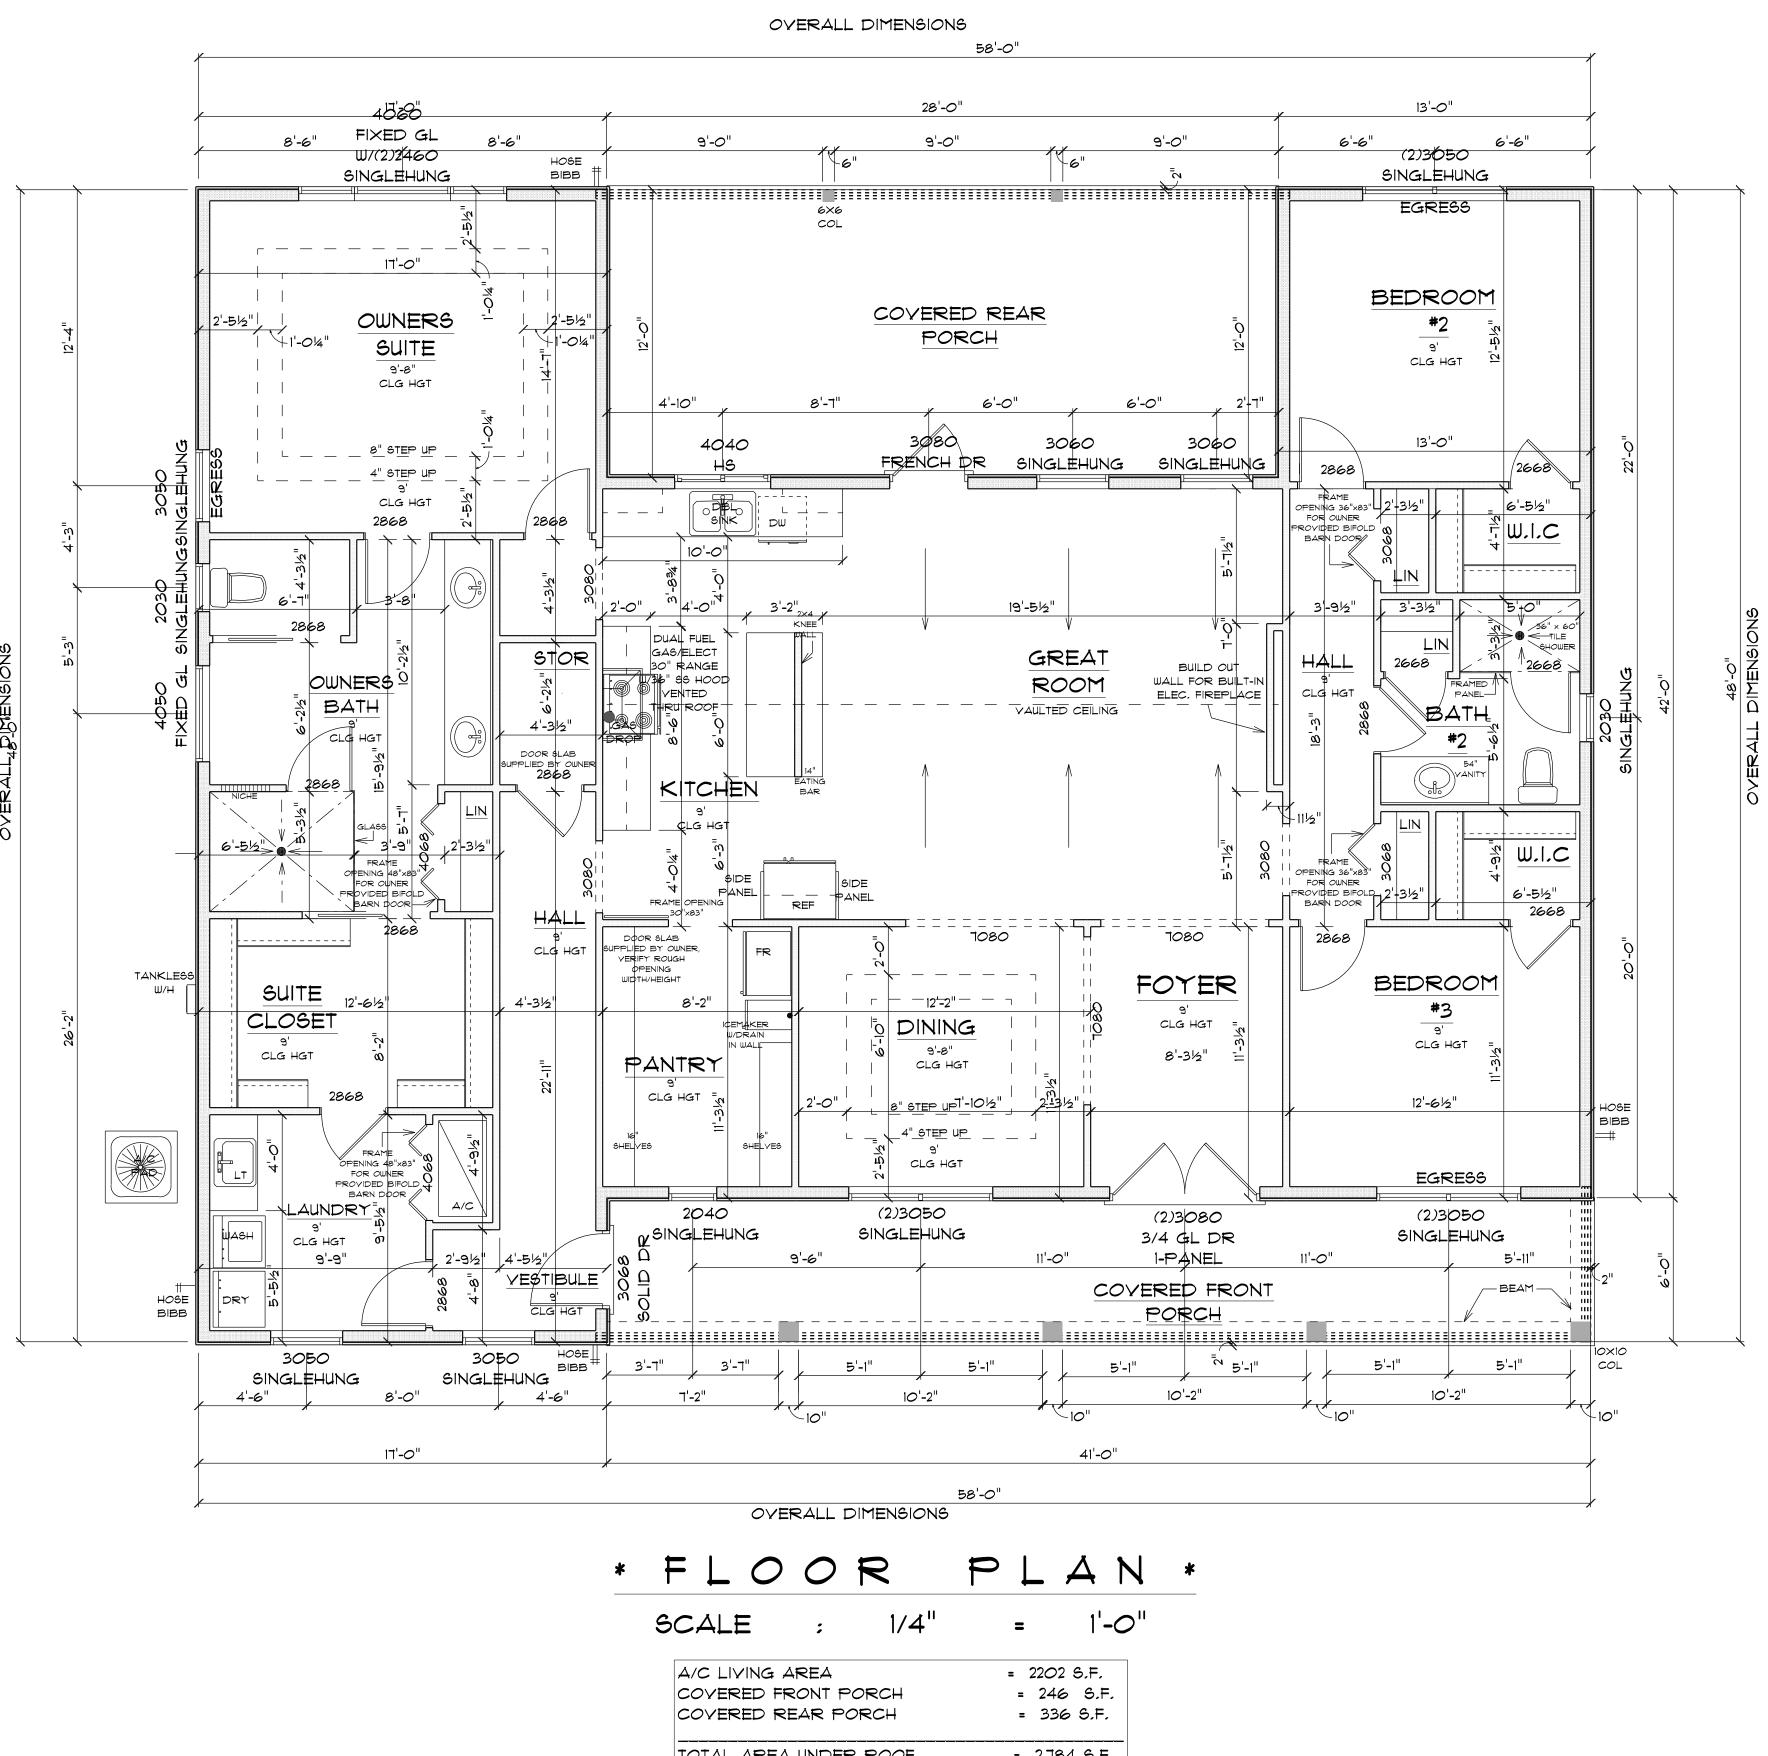

ZECHER CONSTRUCTION

JOB NUMBER:

DRAWING NUMBER

TOTAL AREA UNDER ROOF = 2,784 S.F.

IMPORTANT NOTE:

1, IT IS THE BUILDERS RESPONSIBILITY TO VERIFY ALL GEOMETRY AND DIMENSIONS BEFORE ORDERING ANY MATERIALS OR BEGINNING CONSTRUCTION.

2. THESE PLANS ARE FOR LAYOUT AND DESIGN PURPOSES ONLY ALL STRUCTURAL NOTES AND DETAILS TO BE PROVIDED BY AN ENGINEER.

3.ALL EXTERIOR WALLS TO BE 2X6. ALL INTERIOR WALLS TO BE 2X4.

4.ALL INTERIOR DOORS TO BE 6'-8".

NEW RESIDENCE KIM & JEFF DELANEY

Teena M. Ruffo 2925 SW SR 47 Lake City Florida, 32025 Cell: (386) 867 - 1191 Email: teenaruffo@gmail.com

PRINTED DATE: Wednesday, January 22, 20 DRAWN BY: CHECKED BY

eena and Kara BUILDING CONTRACTOR

ZECHER CONSTRUCTION

FINALS DATE:

JOB NUMBER:

DRAWING NUMBER **A-2** 