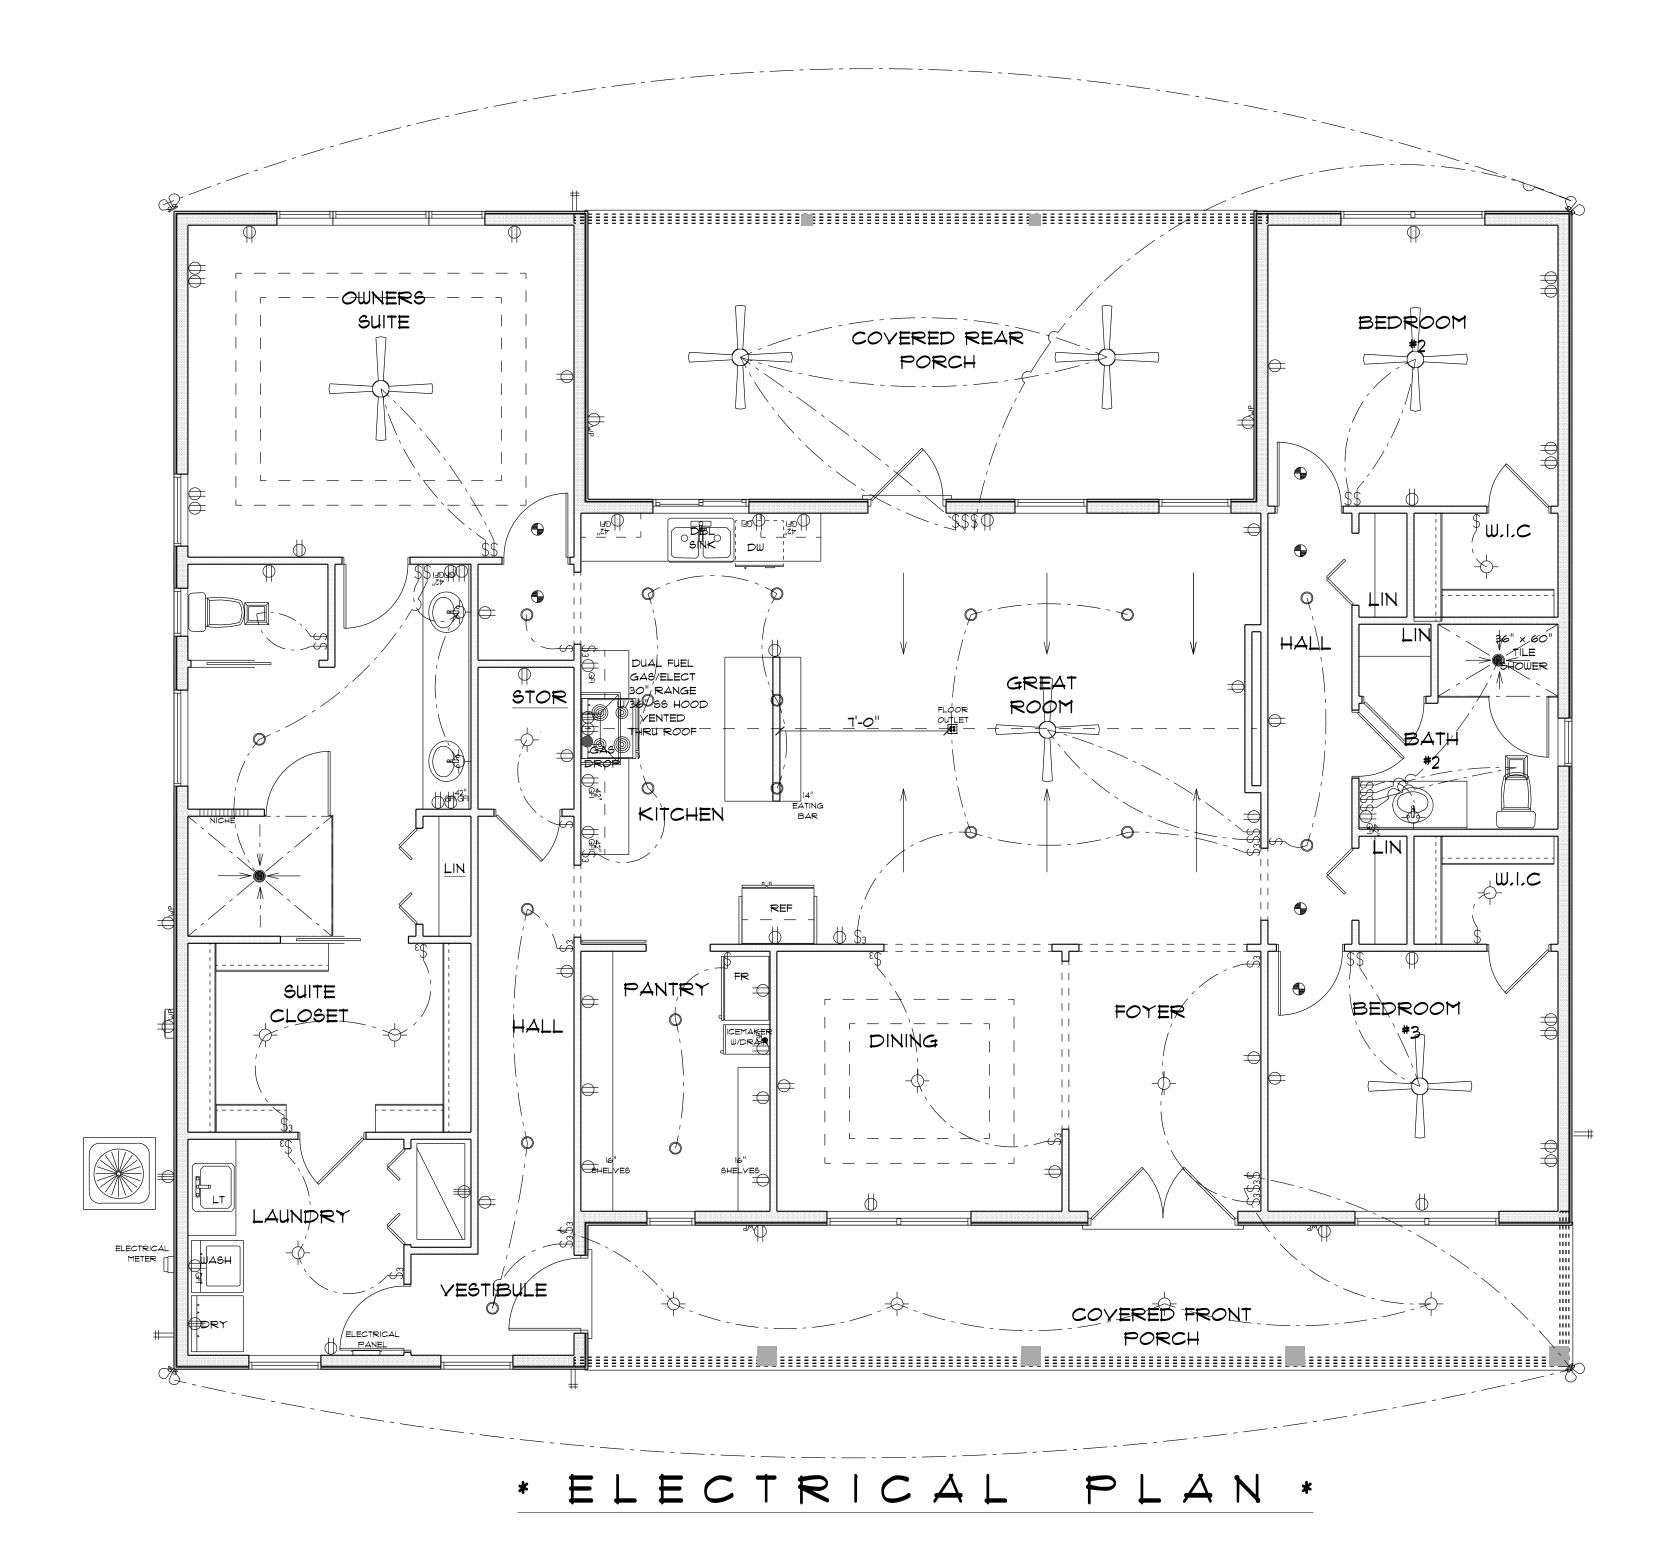

#### ELECTRICAL PLAN NOTES

- WIRE ALL APPLIANCES, HVAC UNITS AND OTHER EQUIPMENT PER MANUFACTORS SPECIFICATIONS.
- E-2 CONSULT THE OWNER FOR THE NUMBER OF SEPERATE TELEPHONE LINES TO BE INSTALLED,
- E-3 ALL INSTALLATIONS SHALL BE PER NATIONAL ELECTRIC CODE.
- ALL SMOKE DETECTORS SHALL BE 120V W/BATTERY BACKUP
  OF THE PHOTOELECTRIC TYPE, AND SHALL BE INTERLOCKED
  TOGETHER, INSTALL INSIDE AND NEAR ALL BEDROOMS.
- E-5

  TELEPHONE, TELEVVISION AND OTHER LOW VOLTAGE DEVICES
  OR OUTLETS SHALL BE AS PER THE OWNERS DIRECTION AND IN
  ACCORDANCE WITH APPLICABLE SECTIONS OF NATIONAL ELCT,
  CODE LATEST EDITION.
- ELECTRICAL CONTRACTOR SHALL BE RESPONSIBLE FOR THE DESIGN AND SIZING OF ELECTRICAL SERVICE AND CIRCUITS.
- ENTRY OF SERVICE UNDERGROUND OR OVERHEAD) IS TO BE DETERMINED BY THE POWER COMPANY.
- E-8

  ALL BEDROOM RECEPTICALS ARE TO BE AFCI (ARC FAULT CIRCUIT INTERRUPT)

NEW RESIDENCE
FOR
KIM & JEFF
DELANEY

Teena M. Ruffo 2925 SW SR 47 Lake City Florida, 32025 Cell: (386) 867 - 1191 Email: teenaruffo@gmail.com

PRINTED DATE:
Wednesday, January 22, 20
DRAWN BY: CHECKED BY
Teena and Kara

BUILDING CONTRACTOR
ZECHER CONSTRUCTION

FINALS DATE:

JOB NUMBER:

DRAWING NUMBER

**A-5** Of 5 SHEETS