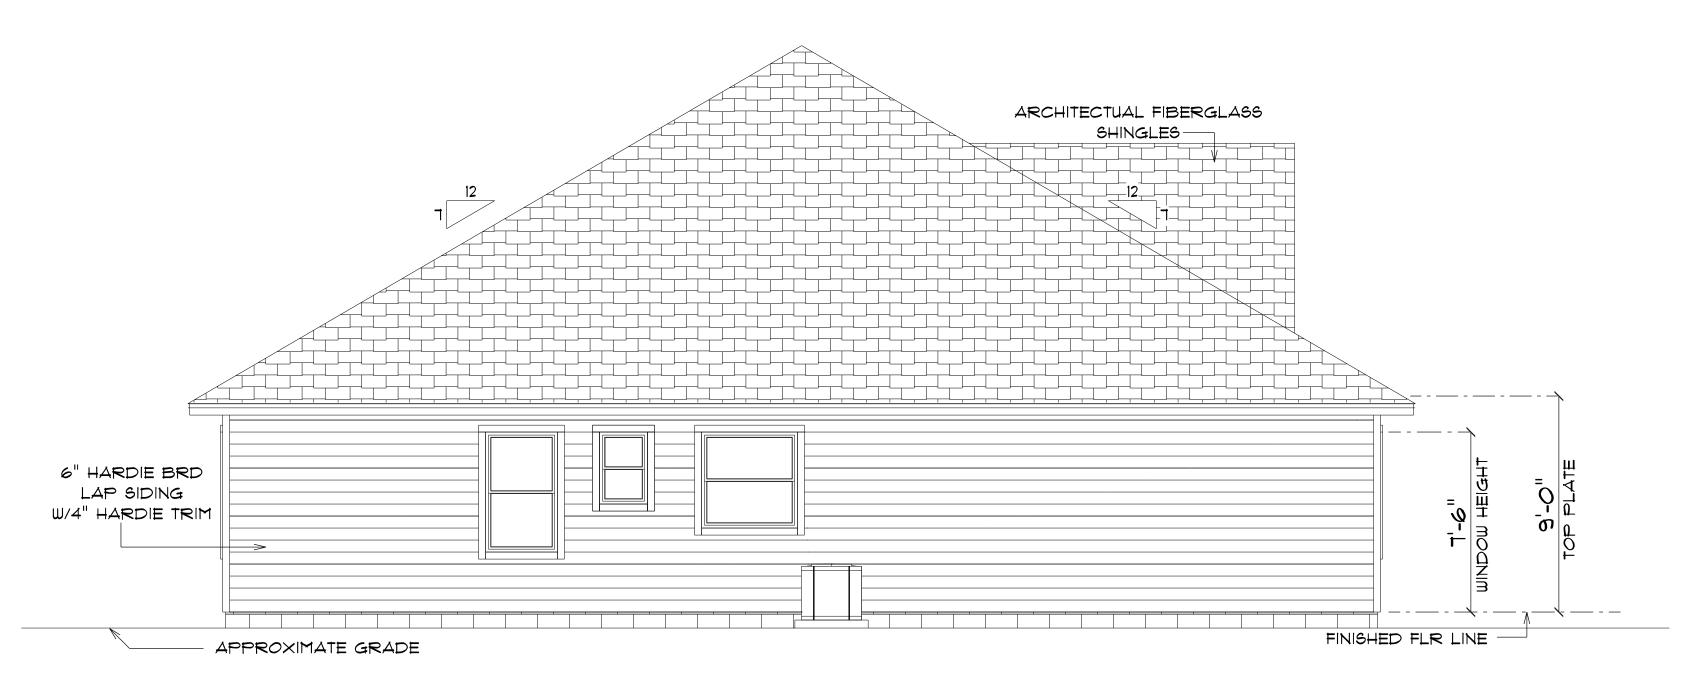

### \* LEFT ELEVATION \*

SCALE : 1/4" = 1'-0"

NOTE: 12" OVERHANG GABLE ENDS 18" OVERHANG ALL OTHER EAVES NEW RESIDENCE KIM & JEFF DELANEY

Teena M. Ruffo 2925 SW SR 47

Lake City Florida, 32025

Cell: (386) 867 - 1191

Email: teenaruffo@gmail.com

PRINTED DATE: Wednesday, January 22, 20 DRAWN BY: CHECKED BY

BUILDING CONTRACTOR

ZECHER CONSTRUCTION FINALS DATE:

JOB NUMBER:

DRAWING NUMBER

**A-4** 