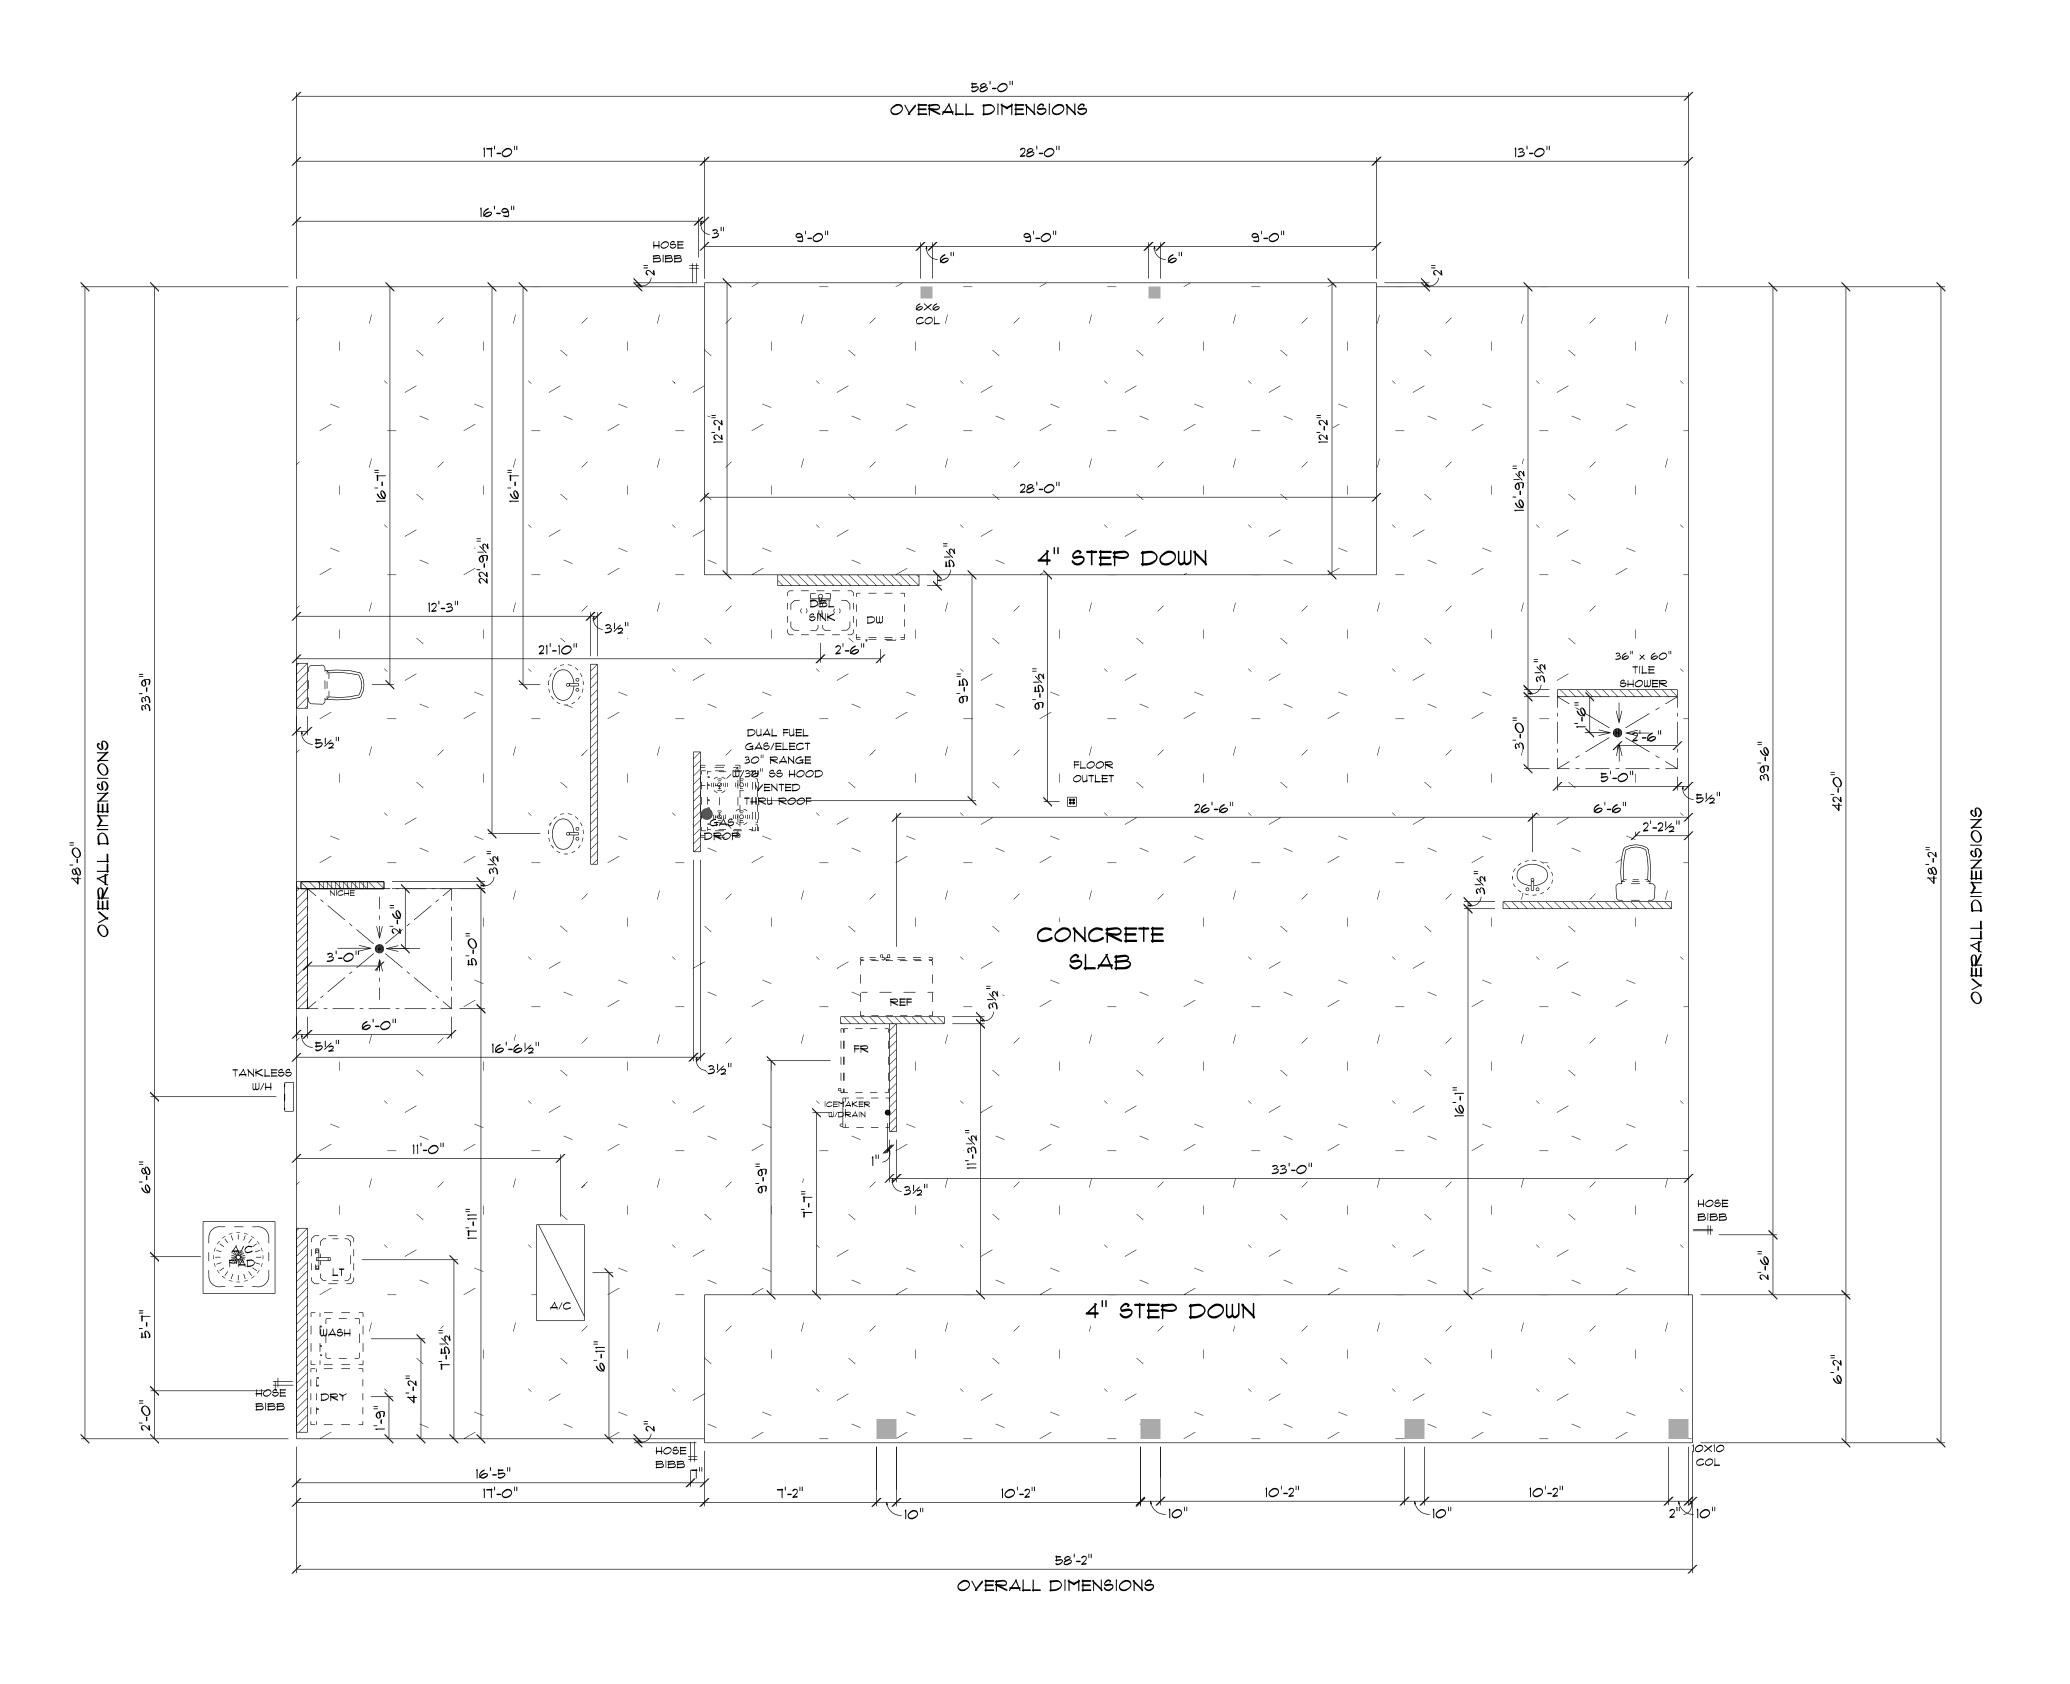

## \* CONCRETE PLAN \*

SCALE : 1/4" = 1'-0"

1. IT IS THE BUILDERS RESPONSIBILITY TO VERIFY ALL GEOMETRY AND DIMENSIONS BEFORE ORDERING ANY MATERIALS OR BEGINNING CONSTRUCTION.

2. THESE PLANS ARE FOR LAYOUT AND DESIGN PURPOSES ONLY ALL STRUCTURAL

NOTES AND DETAILS TO BE PROVIDED BY AN ENGINEER.

NEW RESIDENCE KIM & JEFF DELANEY

> Teena M. Ruffo 2925 SW SR 47

Lake City Florida, 32025 Cell: (386) 867 - 1191 Email: teenaruffo@gmail.com

PRINTED DATE: Wednesday, January 22, 20 DRAWN BY: CHECKED BY eena and Kara

ZECHER CONSTRUCTION

JOB NUMBER:

DRAWING NUMBER

TOTAL AREA UNDER ROOF = 2,784 S.F.

IMPORTANT NOTE:

1, IT IS THE BUILDERS RESPONSIBILITY TO VERIFY ALL GEOMETRY AND DIMENSIONS BEFORE ORDERING ANY MATERIALS OR BEGINNING CONSTRUCTION.