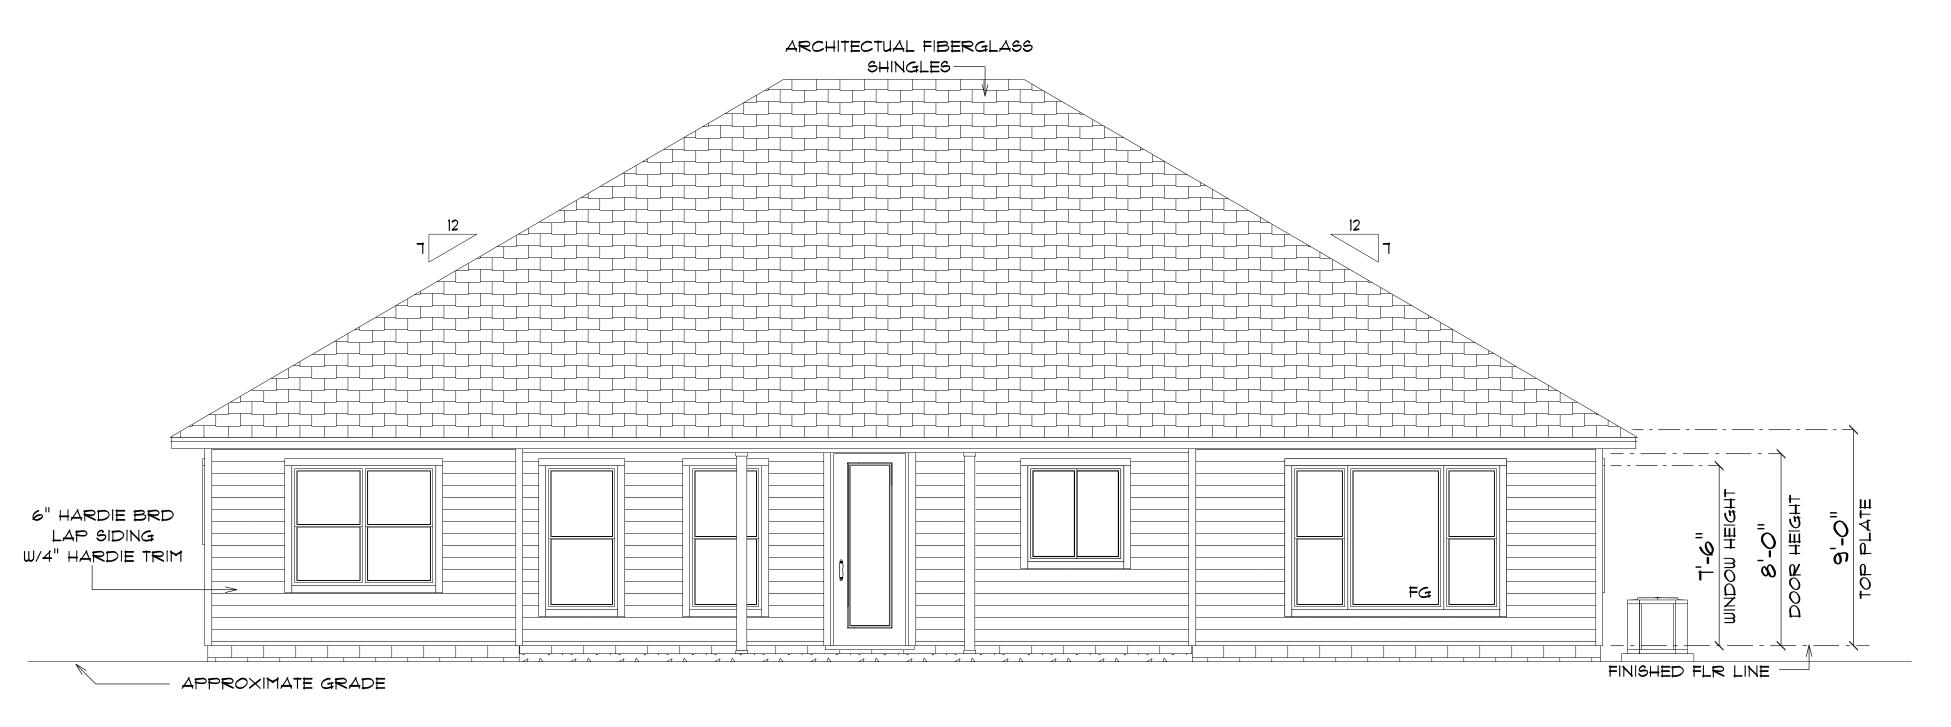

#### \* REAR ELEVATION \*

SCALE : 1/4" = 1'-0"

NOTE: 12" OVERHANG GABLE ENDS 18" OVERHANG ALL OTHER EAVES