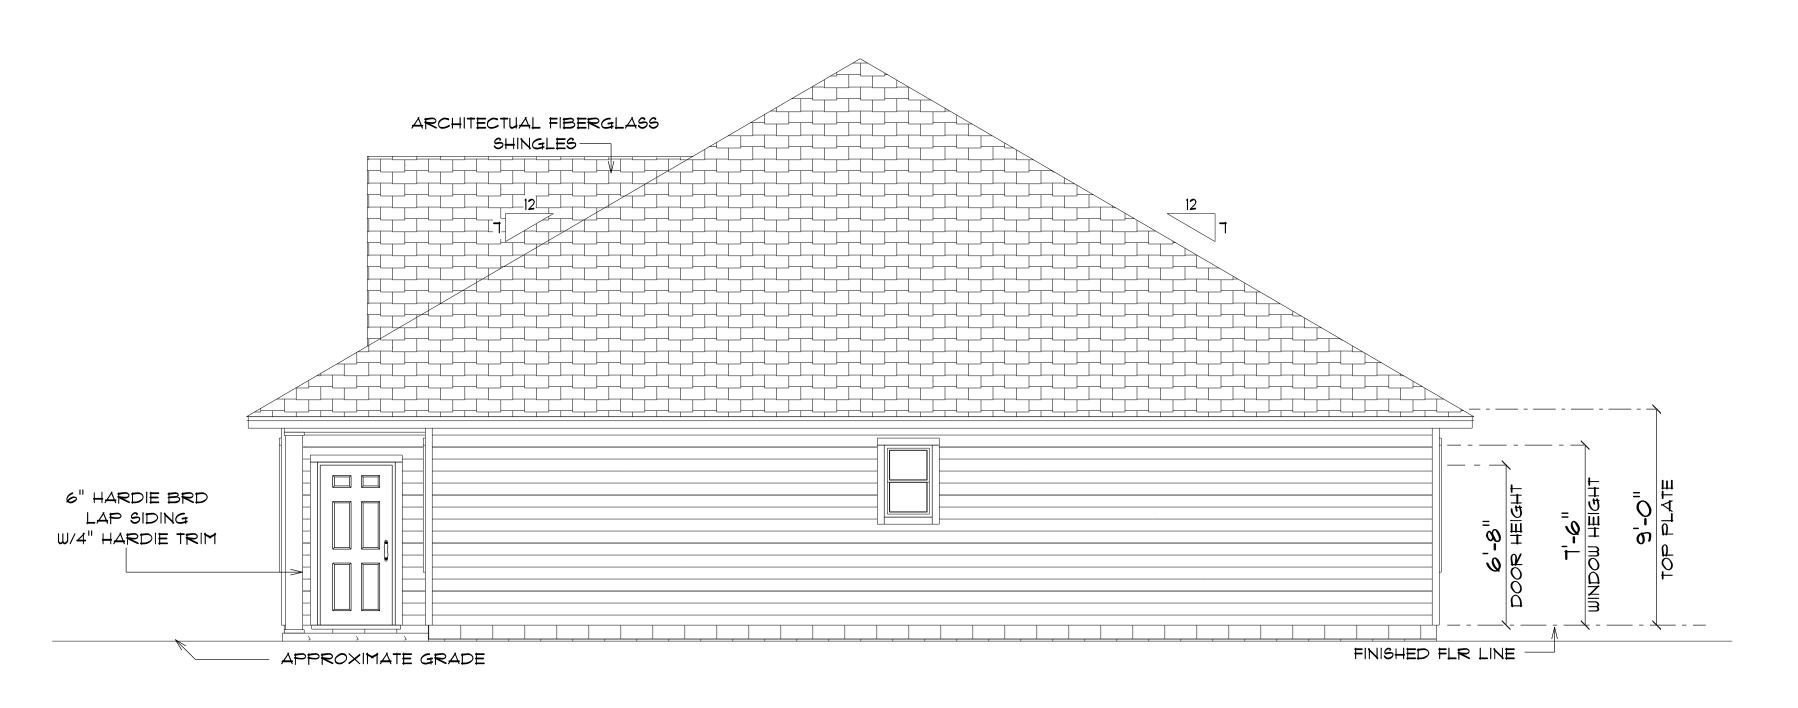

#### \* RIGHT ELEVATION \*

SCALE : 1/4" = 1'-0"

NOTE: 12" OVERHANG GABLE ENDS 18" OVERHANG ALL OTHER EAVES NEW RESIDENCE FOR KIM & JEFF DELANEY

Teena M. Ruffo 2925 SW SR 47 Lake City Florida, 32025 Cell: (386) 867 - 1191 Email: teenaruffo@gmail.com

PRINTED DATE:
Wednesday, January 22, 202

DRAWN BY: CHECKED BY:
Teena and Kara

BUILDING CONTRACTOR
ZECHER CONSTRUCTION

FINALS DATE:

JOB NUMBER:

DRAWING NUMBER A-3