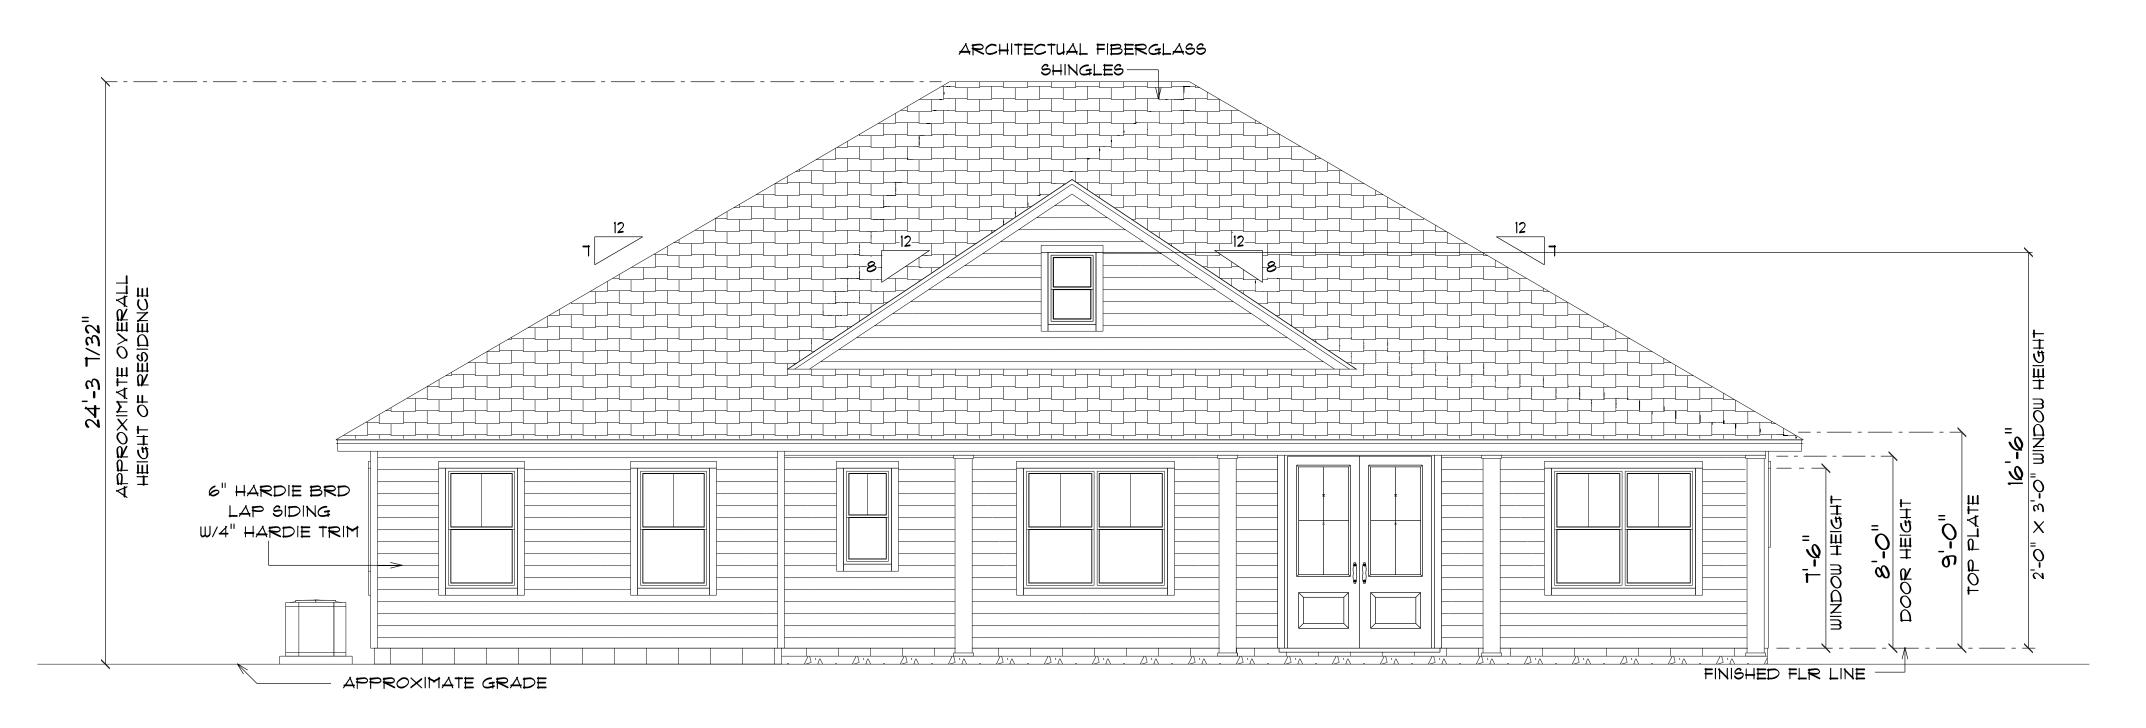

#### \* FRONT ELEVATION \*

SCALE : 1/4" = 1'-0"

NOTE: 12" OVERHANG GABLE ENDS
18" OVERHANG ALL OTHER EAVES

#### \* RIGHT ELEVATION \*

SCALE : 1/4" = 1'-0"

NOTE: 12" OVERHANG GABLE ENDS 18" OVERHANG ALL OTHER EAVES NEW RESIDENCE FOR KIM & JEFF DELANEY

Teena M. Ruffo 2925 SW SR 47 Lake City Florida, 32025 Cell: (386) 867 - 1191 Email: teenaruffo@gmail.com

PRINTED DATE:
Wednesday, January 22, 202

DRAWN BY: CHECKED BY:
Teena and Kara

BUILDING CONTRACTOR
ZECHER CONSTRUCTION

FINALS DATE:

JOB NUMBER:

DRAWING NUMBER A-3