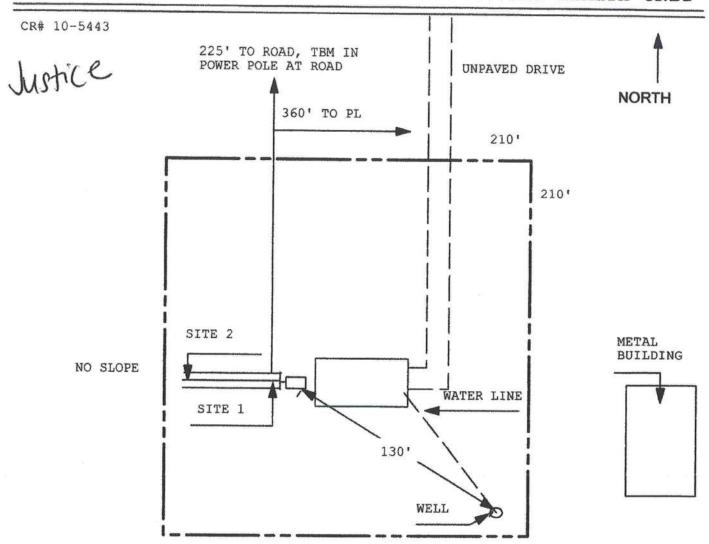

See attached for full propert dims.

|        | CK#   | 10-54 | 443 |          |
|--------|-------|-------|-----|----------|
| PERMIT | NO.   | 12    | 712 | 19       |
| DATE P | AID:  | 6     | Lie | 3/10     |
| FEE PA | D: 7  | 2     | 7   | The same |
| RECEIP | T#: ` | DX    | 177 | 2        |
| Dian   | 1 A - | 10    | -   | 10       |