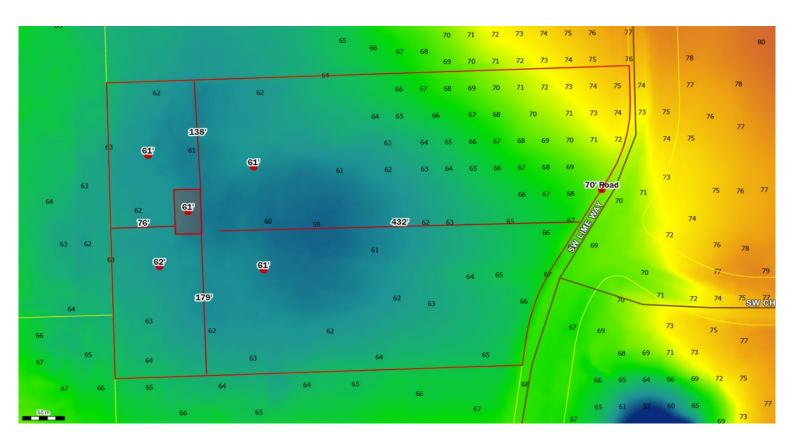

## Columbia County, FLA - Building & Zoning Property Map

Printed: Mon Jun 13 2022 15:44:45 GMT-0400 (Eastern Daylight Time)

All data, information, and maps are provided"as is" without warranty or any representation of accuracy, timeliness of completeness. Columbia County, FL makes no warranties, express or implied, as to the use of the information obtained here. There are no implies warranties of merchantability or fitness for a particular purpose. The requester acknowledges and accepts all limitations, including the fact that the data, information, and maps are dynamic and in a constant state of maintenance, and update.