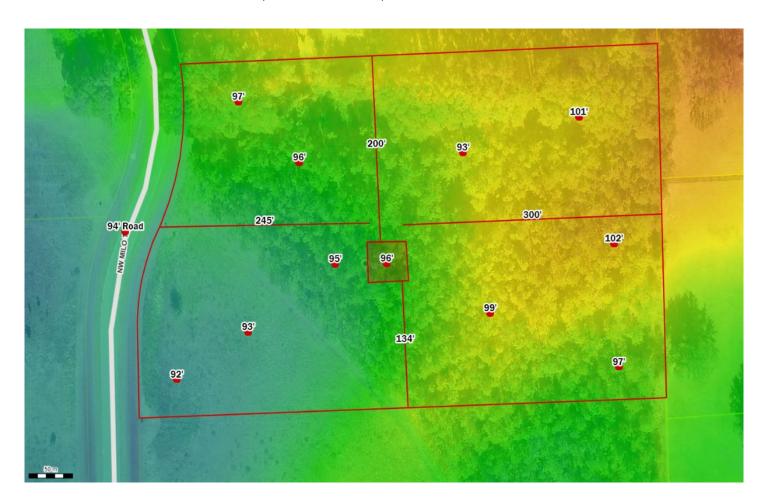

## Columbia County, FLA - Building & Zoning Property Map

Printed: Thu Feb 03 2022 09:10:00 GMT-0500 (Eastern Standard Time)

Parcel No: 08-3S-16-02032-104 Owner: FALLER MICHELLE

Subdivision: HILLS OF HUNTSVILLE

Lot: 4

Acres: 5.11925125 Deed Acres: 5.09 Ac

District: District 3 Robbie Hollingsworth

Future Land Uses: Agriculture - 3

Flood Zones:

Official Zoning Atlas: A-3

All data, information, and maps are provided"as is" without warranty or any representation of accuracy, timeliness of completeness. Columbia County, FL makes no warranties, express or implied, as to the use of the information obtained here. There are no implies warranties of merchantability or fitness for a particular purpose. The requester acknowledges and accepts all limitations, including the fact that the data, information, and maps are dynamic and in a constant state of maintenance, and update.