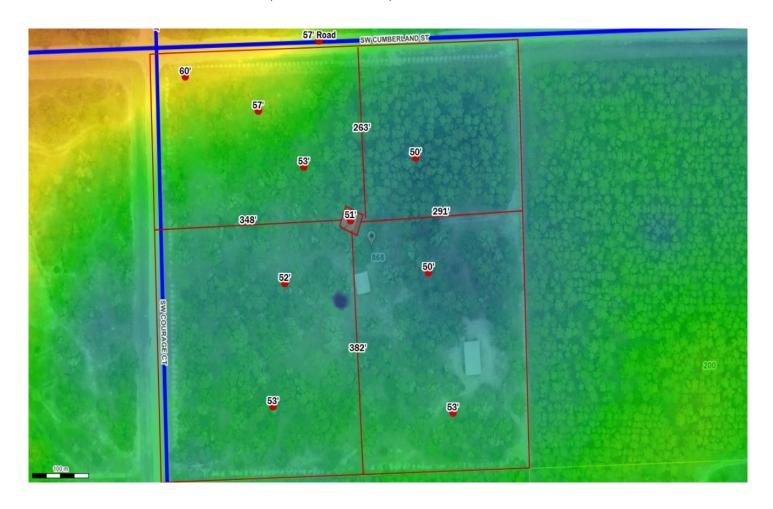

## Columbia County, FLA - Building & Zoning Property Map

Printed: Wed Mar 02 2022 11:22:35 GMT-0500 (Eastern Standard Time)

Parcel No: 16-7S-16-04226-159

Owner: MCKIBBIN ARTHUR J JR, MCKIBBIN TWILLA

Subdivision: SHILOH RIDGE UNR

Lot: 59

Acres: 10.0526314 Deed Acres: 10 Ac

District: District 2 Rocky Ford Future Land Uses: Agriculture - 3

Flood Zones:

Official Zoning Atlas: A-3

All data, information, and maps are provided"as is" without warranty or any representation of accuracy, timeliness of completeness. Columbia County, FL makes no warranties, express or implied, as to the use of the information obtained here. There are no implies warranties of merchantability or fitness for a particular purpose. The requester acknowledges and accepts all limitations, including the fact that the data, information, and maps are dynamic and in a constant state of maintenance, and update.