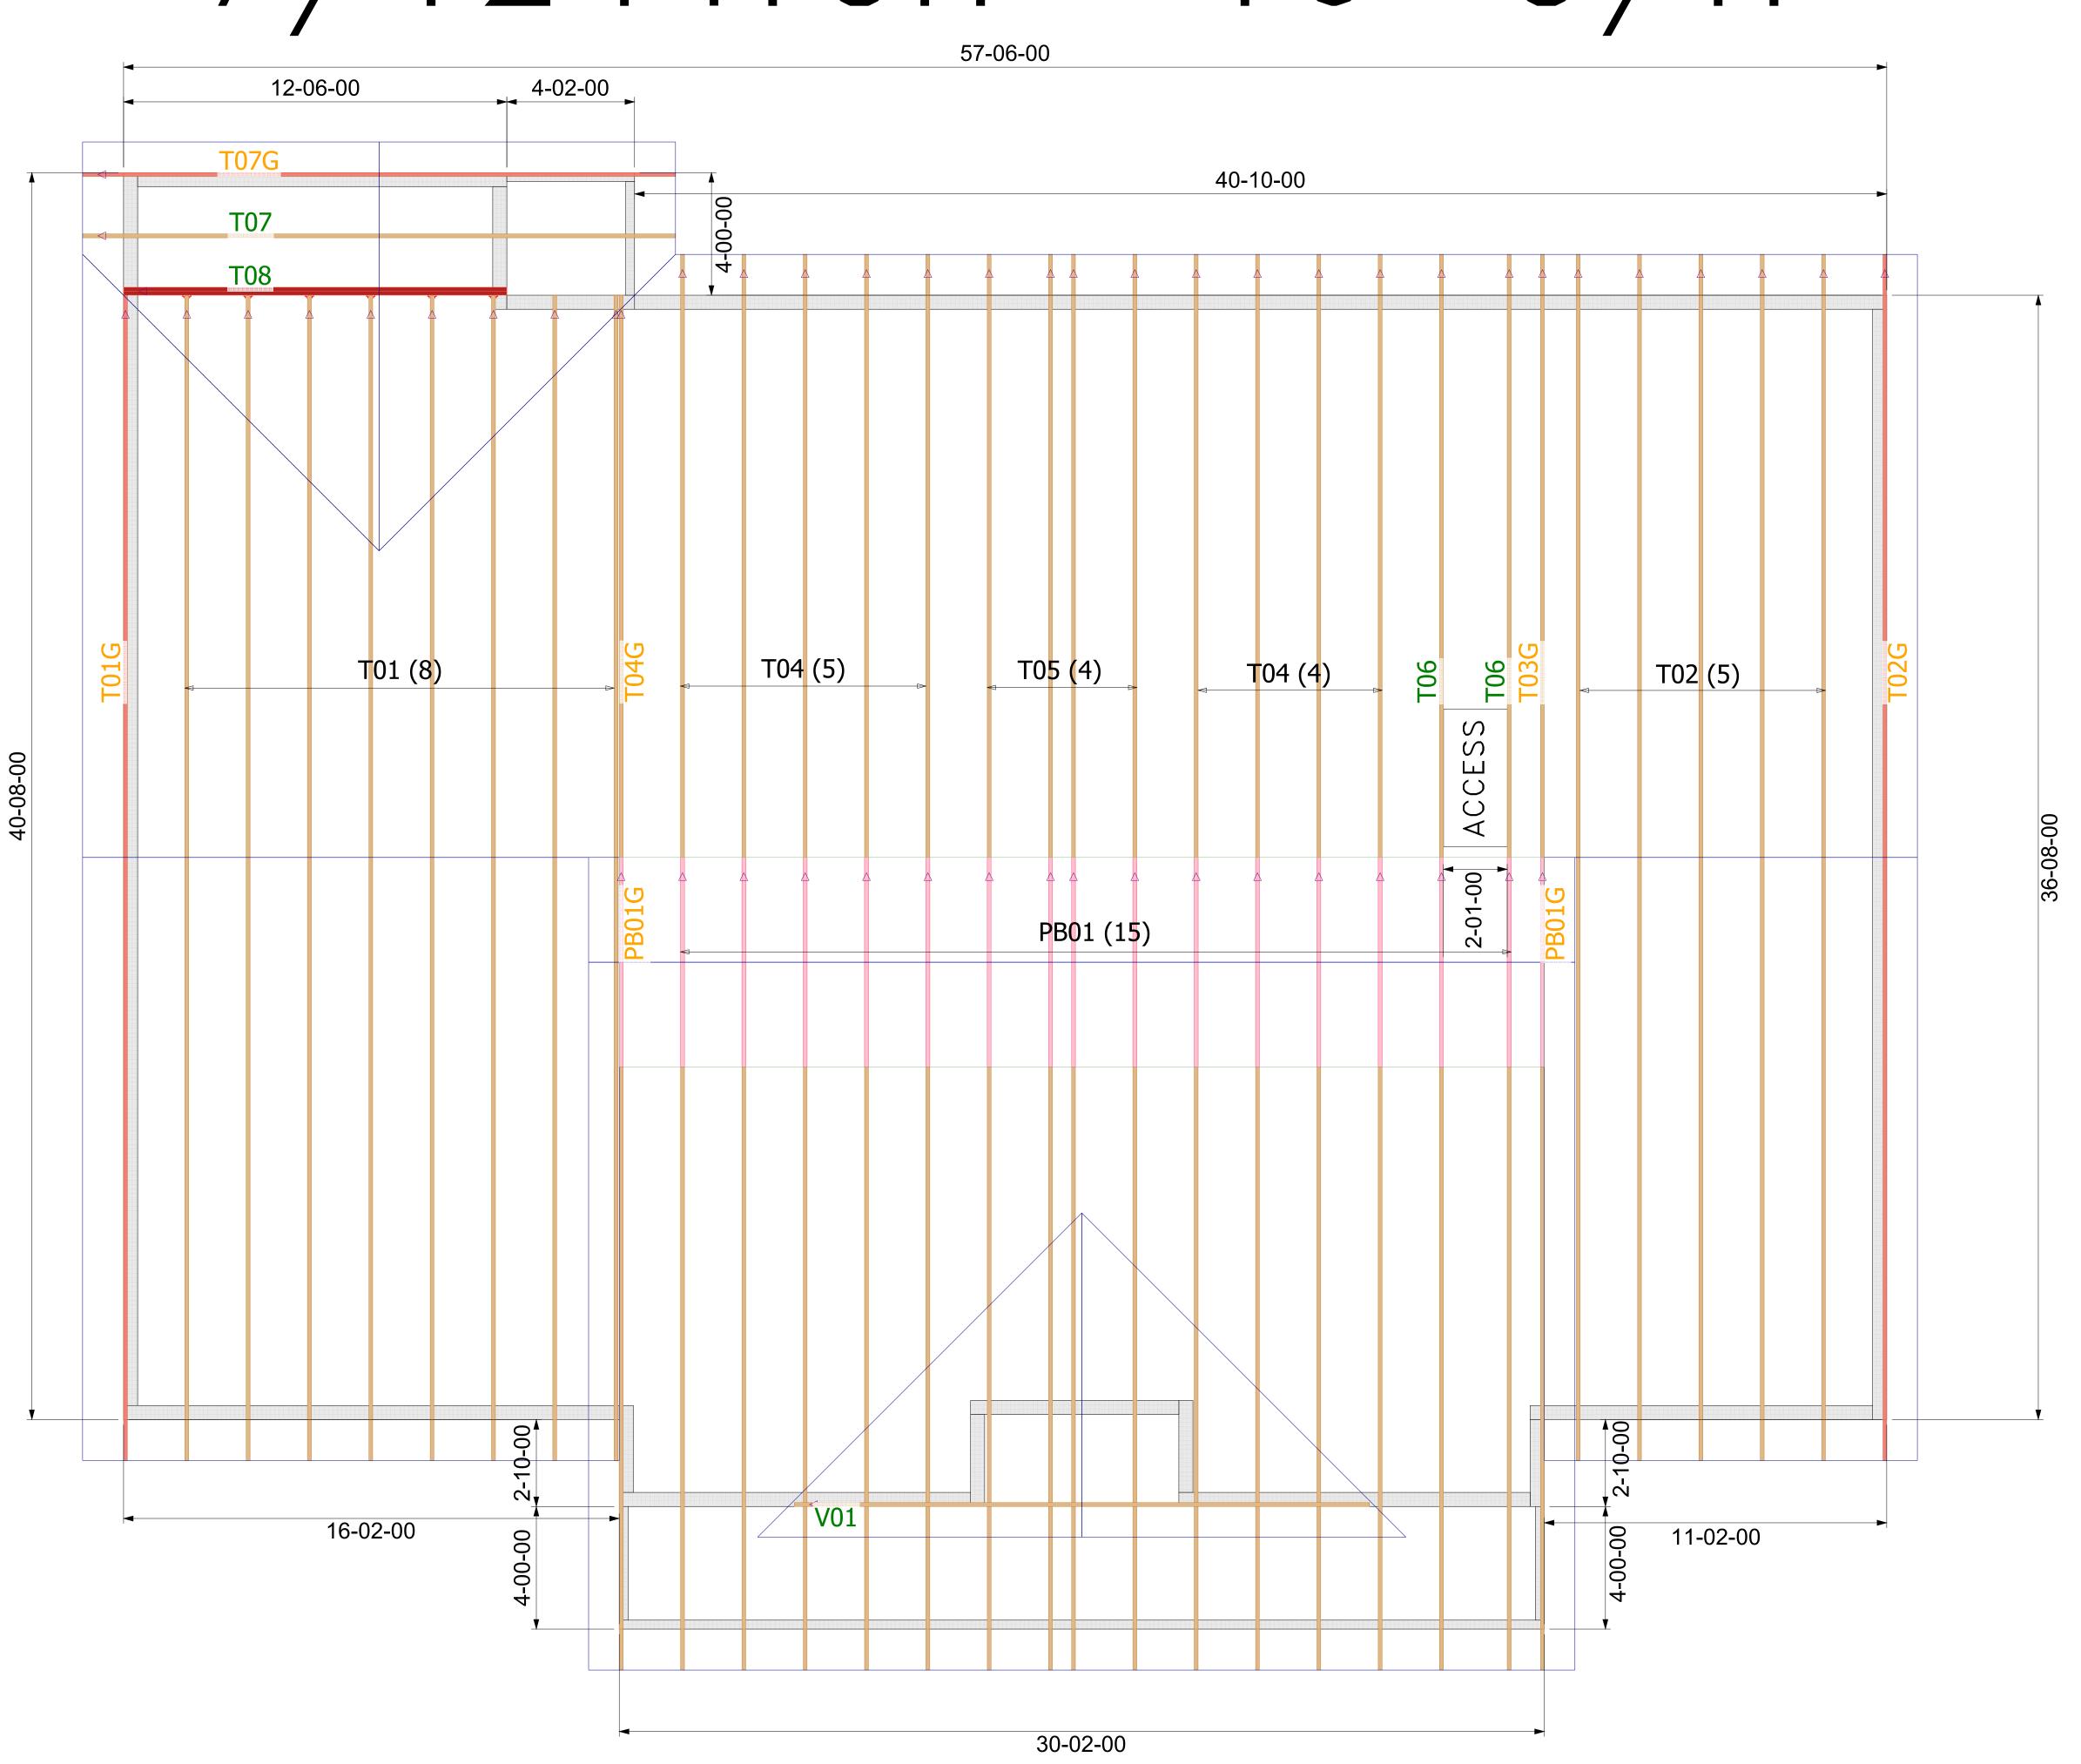

## 7/12 PITCH — 16" 0/H

MITEK PLATE APPROVAL #'S 2197.2-2197.4, BOISE EWP PRODUCT #'S LVL FL1644-R2, BCI JOISTS FL1392-R2

manana anana anana