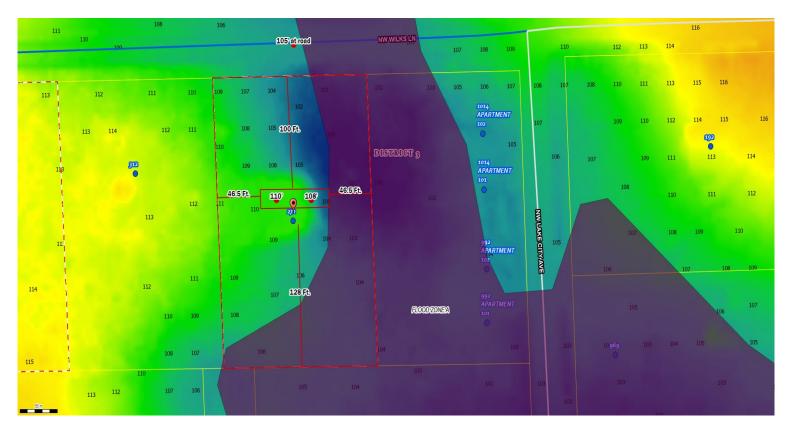

## Columbia County, FLA - Building & Zoning Property Map

Printed: Wed Dec 27 2023 16:43:00 GMT-0500 (Eastern Standard Time)

Parcel No: 27-3S-16-02323-002 Owner: STARS & STRIPES MOBILE HOME SALES, INC, Subdivision: PINE RIDGE ESTATES Lot: 2 Acres: 1.02295864 Deed Acres: District: District 3 Robbie Hollingsworth Future Land Uses: Industrial, Residential - Low Flood Zones: A, Official Zoning Atlas: I, RSF/MH-2